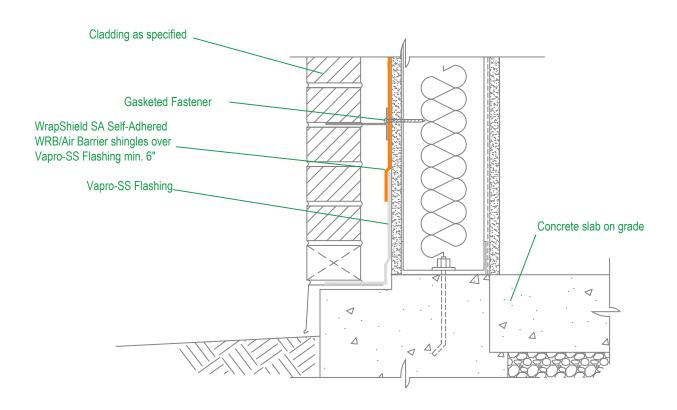

VS Wall-Foundation\_Slab-on-Grade Shingle 090919

VAPROSHIELD LLC 915 26TH AVE. N.W. SUITE C5 GIG HARBOR, WASHINGTON 98335 TOLL FREE: 1-866-731-7663 FAX: (253) 858-3297

www.vaproshield.com

## MANUFACTURER NOTES:

- 1. DETAIL SKETCH IS GENERIC, REPRESENTING SUGGESTED BEST PRACTICES FOR VAPROSHIELD MATERIALS, AND DOES NOT REPRESENT A SPECIFIC JOB SITE CONDITION AND THEREFORE MAY NOT BE APPLICABLE TO CERTAIN PROJECTS.
- 2. DETAIL SKETCH IS DESIGNED FOR USE AS A REFERENCE AND MUST BE APPROVED BY THE DESIGNER/ CONSULTANT OF RECORD FOR EACH PROJECT PRIOR TO INSTALLATION BY THE SUBCONTRACTOR.
- CHANGES AND APPROVALS OF VAPROSHIELD DETAILS ARE THE SOLE RESPONSIBILITY OF THE DESIGNER/CONSULTANT OF RECORD.
- 4. VAPROSHIELD IS NOT THE DESIGNER OF RECORD FOR BUILDING ENCLOSURE DETAILS AND TAKES NO RESPONSIBILITY FOR THE ACCURACY OR INTERPRETATION OF ACTUAL PROJECT SITE CONDITIONS.

## NOTES:

- INSTALLATION TO BE COMPLETED IN ACCORDANCE WITH MANUFACTURER'S SPECIFICATIONS.
- 2. DO NOT SCALE DRAWING.
- THIS DRAWING IS INTENDED FOR USE BY ARCHITECTS, ENGINEERS, CONTRACTORS, CONSULTANTS AND DESIGN PROFESSIONALS FOR PLANNING PURPOSES ONLY. THIS DRAWING MAY NOT BE USED FOR CONSTRUCTION.
- 4. ALL INFORMATION CONTAINED HEREIN WAS CURRENT AT THE TIME OF DEVELOPMENT BUT MUST BE REVIEWED AND APPROVED BY THE PRODUCT MANUFACTURER TO BE CONSIDERED ACCURATE.