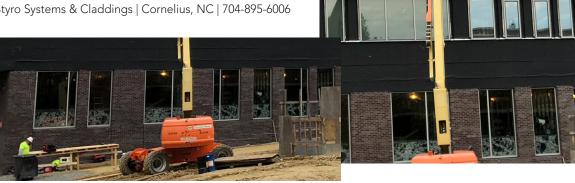

The construction site experienced higher than average wind shear and demanded a robust WRB/Air-Barrier solution that could resist tearing during exposure. With its exceptional pressure-sensitive adhesive, WrapShield SA bonded directly to the gypsum sheathing and did not require special installation equipment or any overspray protection on the new Women's Hospital.

WrapShield and RevealShield SA Self-adhered were compatible with the building's multiple cladding types; ACM, terracotta, brick. This combination required less SKUs onsite and improved overall labor estimates. VaproShield's membranes offer an exceptionally high drying capacity and will continue to facilitate ongoing drying of the building envelope for the state-of-the-art facility.