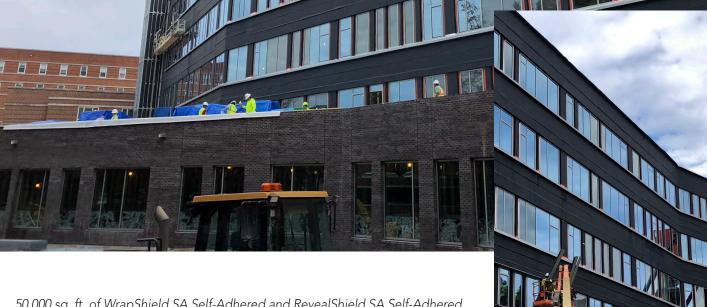

## Project Profile Moses Cone Women's Hospital | Greensboro, NC

50,000 sq. ft. of WrapShield SA Self-Adhered and RevealShield SA Self-Adhered was installed on the Moses Cone Women's Hospital in Greensboro, NC.

The construction site experienced higher than average wind shear and demanded a robust WRB/Air-Barrier solution that could resist tearing during exposure. With its exceptional pressure-sensitive adhesive, WrapShield SA bonded directly to the gypsum sheathing and did not require special installation equipment or any overspray protection on the new Women's Hospital.

WrapShield and RevealShield SA Self-adhered were compatible with the building's multiple cladding types; ACM, terracotta, brick. This combination required less SKUs onsite and improved overall labor estimates. VaproShield's membranes offer an exceptionally high drying capacity and will continue to facilitate ongoing drying of the building envelope for the state-of-the-art facility.