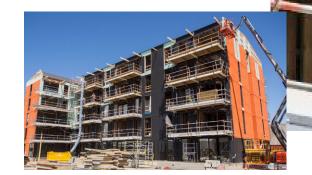

## Project Profile Atlas Quarter | Christchurch, NZ

Situated on an acre of central city land, Atlas Quarter is a multi-use project in Christchurch, NZ. Built with high performing and maintenance-free materials, the structure will offer longevity and sustainability for the New Zealand market.

Over 20.000 sq. ft. of WrapShield SA Self-Adhered and RevealShield SA Self-Adhered were specified for the project, as both products are high performing and phase-construction friendly. WrapShield SA Self-Adhered was quickly installed without special equipment or toxic primers, while RevealShield SA Self-Adhered will offer the desired black reveal behind the building's chic openjoint façade.