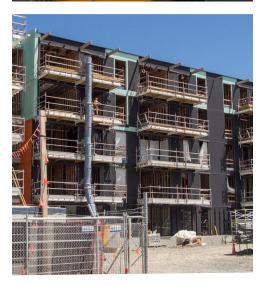

## Project Profile Atlas Quarter | Christchurch, NZ

Situated on an acre of central city land, Atlas Quarter is a multi-use project in Christchurch, NZ. Built with high performing and maintenance-free materials, the structure will offer longevity and sustainability for the New Zealand market.

Over 20.000 sq. ft. of WrapShield SA Self-Adhered and RevealShield SA Self-Adhered were specified for the project, as both products are high performing and phase-construction friendly. WrapShield SA Self-Adhered was quickly installed without special equipment or toxic primers, while RevealShield SA Self-Adhered will offer the desired black reveal behind the building's chic openjoint façade.