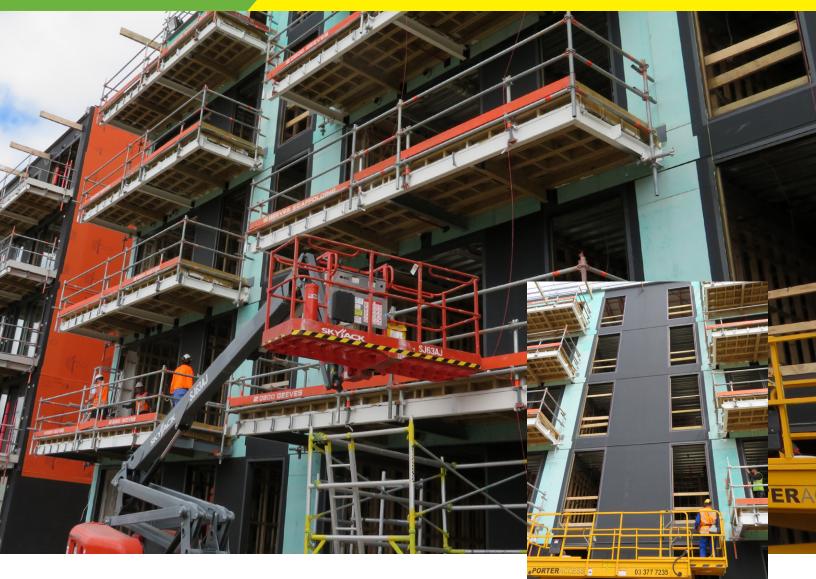

## Project Profile Atlas Quarter | Christchurch, NZ

Situated on an acre of central city land, Atlas Quarter is a multi-use project in Christchurch, NZ. Built with high performing and maintenance-free materials, the structure will offer longevity and sustainability for the New Zealand market.

Over 20.000 sq. ft. of WrapShield SA Self-Adhered and RevealShield SA Self-Adhered were specified for the project, as both products are high performing and phase-construction friendly. WrapShield SA Self-Adhered was quickly installed without special equipment or toxic primers, while RevealShield SA Self-Adhered will offer the desired black reveal behind the building's chic openjoint façade.