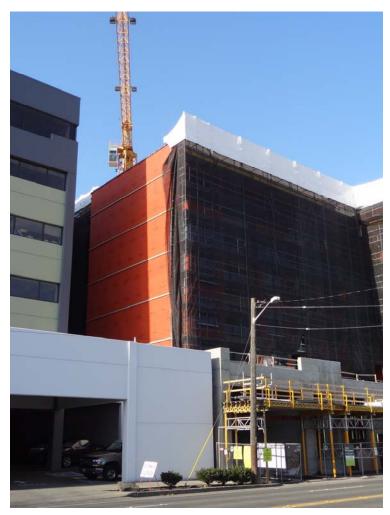

### **PROJECT DESCRIPTION**

Over 280,000 sq. ft. of WrapShield Water Resistive Vapor Permeable Air Barrier Sheet was installed on the True North apartment complex located in Seattle, Washington.

The 286 unit True North apartment complex also houses a 225 stall parking garage and 4,999 sq. ft. of retail space. In close proximity to Seattle's central Business District, Lake Union, Seattle Center and the University of Washington, True North is ideal for tenants looking to experience the city's diverse cultural offerings.

WrapShield helps to protect the True North apartment complex's delicate building envelope by reducing moisture intrusion and preventing mold, mildew and rot. The building is further secured using VaproFlashing and VaproTape on all rough openings. VaproSillSavers were applied to all window sills to provided added protection against water damage.

Over 280,000 sq. ft. of WrapShield Water Resistive, Vapor Permeable Air Barrier Sheet was installed on the True North apartment complex located in Seattle, Washington.

WrapShield helps to protect the True North apartment complex's delicate building envelope by reducing moisture intrusion and preventing mold, mildew and rot.