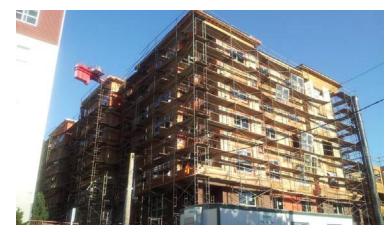

### **PROJECT DESCRIPTION**

Over 280,000 sq. ft. of WrapShield Water Resistive Vapor Permeable Air Barrier Sheet was installed on the True North apartment complex located in Seattle, Washington.

The 286 unit True North apartment complex also houses a 225 stall parking garage and 4,999 sq. ft. of retail space. In close proximity to Seattle's central Business District, Lake Union, Seattle Center and the University of Washington, True North is ideal for tenants looking to experience the city's diverse cultural offerings.

Over 280,000 sq. ft. of WrapShield Water Resistive, Vapor Permeable Air Barrier Sheet was installed on the True North apartment complex located in Seattle, Washington.

WrapShield helps to protect the True North apartment complex's delicate building envelope by reducing moisture intrusion and preventing mold, mildew and rot.