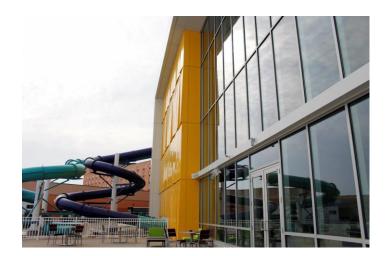

The update to the pool area was part of a 2015 \$19M update to the resort and casino.

WrapShield SA Self-Adhered was installed behind Alucobond panels by the pool area of the resort.

WrapShield SA Self Adhered is durable and tear resistant—withstanding up to 6 months of UV and climate exposure prior to cladding installation

The update to the pool area was part of a 2015 \$19M update to the resort and casino.