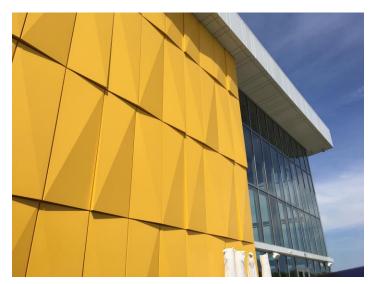

#### **PROJECT DESCRIPTION**

WrapShield SA Self Adhered Water Resistive Vapor Permeable Air Barrier Sheet Membrane was installed over wool insulation and behind Bone White and Yellow aluminum composite panels.

WrapShield SA Self Adhered is compatible with an incredible array of substrate and cladding types, and is durable and tear resistant—withstanding up to 6 months of UV and climate exposure prior to cladding installation.

The update to the pool area was part of a 2015 \$19M update to the resort and casino.

WrapShield SA Self-Adhered was installed behind Alucobond panels by the pool area of the resort.

WrapShield SA Self Adhered is durable and tear resistant—withstanding up to 6 months of UV and climate exposure prior to cladding installation