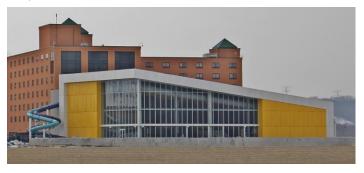

The update to the pool area was part of a 2015 \$19M update to the resort and casino.

WrapShield SA Self-Adhered was installed behind Alucobond panels by the pool area of the resort.

WrapShield SA Self Adhered is durable and tear resistant—withstanding up to 6 months of UV and climate exposure prior to cladding installation

The update to the pool area was part of a 2015 \$19M update to the resort and casino.