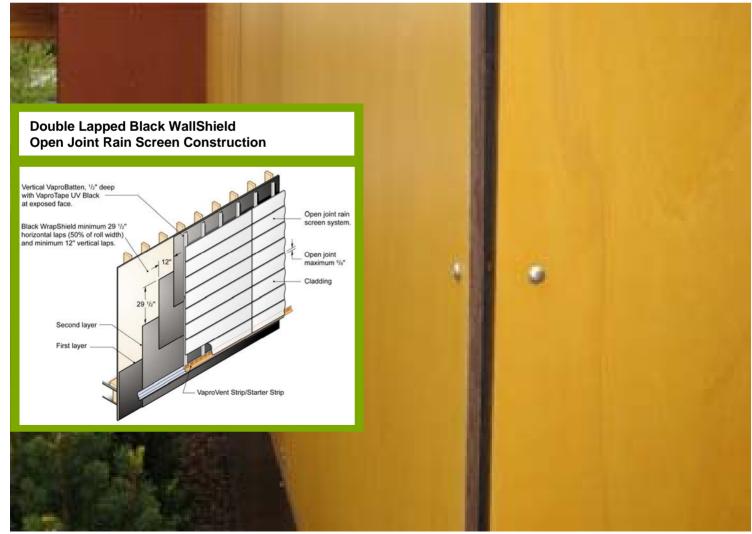

### **VAPROSHIELD REPRESENTATIVE**

Doug Snyder VaproShield dougs@VaproShield.com (866) 731-7663

10507 Gravelly Lake Drive Lakewood, Washington 98499

WALLSHIELD® VAPROFLASHING™ BLACK

Starbucks is committed to using VaproShield products exclusively when developing their open joint rain screen stores. The cladding is Parklex Prefinished Wood Panel Products by Finland Color Plywood Corporation, which specifies the use of VaproShield products behind their cladding systems.