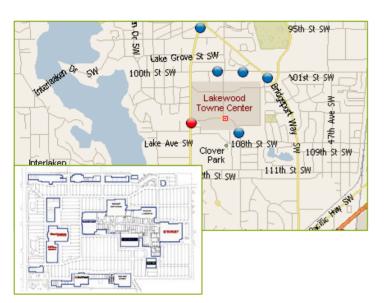

### PROJECT DESCRIPTION

Starbucks' new 20,000 square foot, open joint rain screen design facility is located in the Lakewood Towne Center originally built in 1958 as the Villa Plaza Shopping Center.

Lakewood Towne Center is undergoing a major renovation and will emerge as an 800,000 square foot, open-air shopping center with 55 to 60 stores.