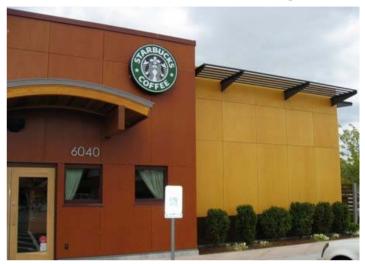

### PROJECT DESCRIPTION

Starbucks' new 20,000 square foot, open joint rain screen design facility is located in the Lakewood Towne Center originally built in 1958 as the Villa Plaza Shopping Center.

Lakewood Towne Center is undergoing a major renovation and will emerge as an 800,000 square foot, open-air shopping center with 55 to 60 stores.

Starbucks is committed to using VaproShield products exclusively when developing their open joint rain screen stores. The cladding is Parklex Prefinished Wood Panel Products by Finland Color Plywood Corporation, which specifies the use of VaproShield products behind their cladding systems.