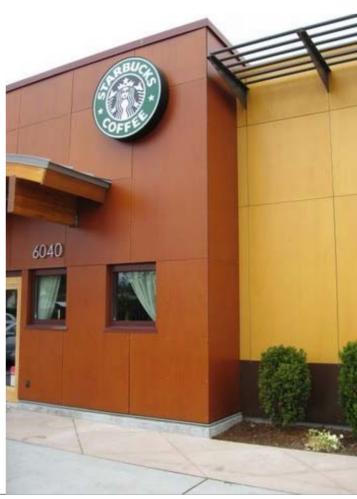

### PROJECT DESCRIPTION

Starbucks' new 20,000 square foot, open joint rain screen design facility is located in the Lakewood Towne Center originally built in 1958 as the Villa Plaza Shopping Center.

Lakewood Towne Center is undergoing a major renovation and will emerge as an 800,000 square foot, open-air shopping center with 55 to 60 stores.

Starbucks is committed to using VaproShield products exclusively when developing their open joint rain screen stores. The cladding is Parklex Prefinished Wood Panel Products by Finland Color Plywood Corporation, which specifies the use of VaproShield products behind their cladding systems.