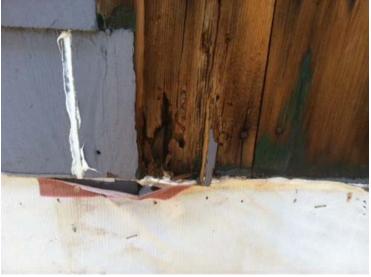

### PROJECT DESCRIPTION

Over 2,000 sq. ft. (185.81 M²) of WrapShield Water Resistive Vapor Permeable Air Barrier Membrane was applied as a retrofit on a south end home in Halifax, Nova Scotia.

The previous contractors had applied a competitor housewrap and tape to seal the joints. Without proper flashing, this installation left incoming water no where to go and resulted in rot formation. VaproShield's WrapShield and VaproLiqui-Flash were brought in to replace the failed competitor system. Water resistive and vapor permeable, WrapShield can protect your building from the damaging effects of moisture intrusion and entrapment, making the product an ideal choice to prevent problems of mold, mildew and rot.

The previous contractors applied a competitor housewrap and tape to seal the joints. Without proper flashing, the installation left incoming water no where to go. This caused extreme water damage and rot. The problem was solved with WrapShield which can protect your building from the damaging effects of moisture intrusion and entrapment