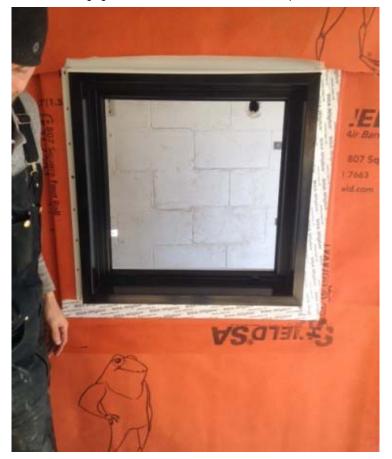

### PROJECT DESCRIPTION

Over 2,000 sq. ft. (185.81 M²) of WrapShield Water Resistive Vapor Permeable Air Barrier Membrane was applied as a retrofit on a south end home in Halifax, Nova Scotia.

The previous contractors had applied a competitor housewrap and tape to seal the joints. Without proper flashing, this installation left incoming water no where to go and resulted in rot formation. VaproShield's WrapShield and VaproLiqui-Flash were brought in to replace the failed competitor system. Water resistive and vapor permeable, WrapShield can protect your building from the damaging effects of moisture intrusion and entrapment, making the product an ideal choice to prevent problems of mold, mildew and rot.

To fix the competitor system's failure, over 2,000 sq. ft. (185.81 M²) of WrapShield and VaproLiqui-Flash were installed as a retrofit on a south end home located in Halifax, Nova Scotia.