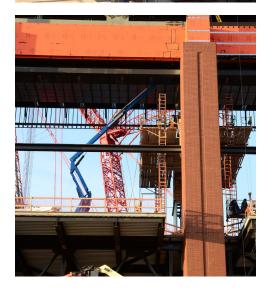

As the ambitious project utilized multiple substrates— gypsum, metal, precast concrete—an advanced and versatile building envelope solution was necessary. WrapShield SA's innovative pressure-sensitive adhesive bonded directly to all the substrate materials and allowed seamless one-pass installation. The multiple cladding types—ACM and brick—were no match for the highly compatible WrapShield SA, which installed under VaproShims to create the desired rain screen drainage plane for cladding, while sealing fastener penetrations. Rough openings were flashed with Vapro-SS Flashing, Vapro-Liqui-Flash, and VaproBond—all of which drastically reduced installation time and eliminated the need for untested outside components.

Free of harmful VOCs and entirely self-adhering, WrapShield SA was easily installed on the complex overhead soffits and facades. Conventional products would have required spray-on, chemical adhesives which pollute and drip during application jeopardizing crew safety.