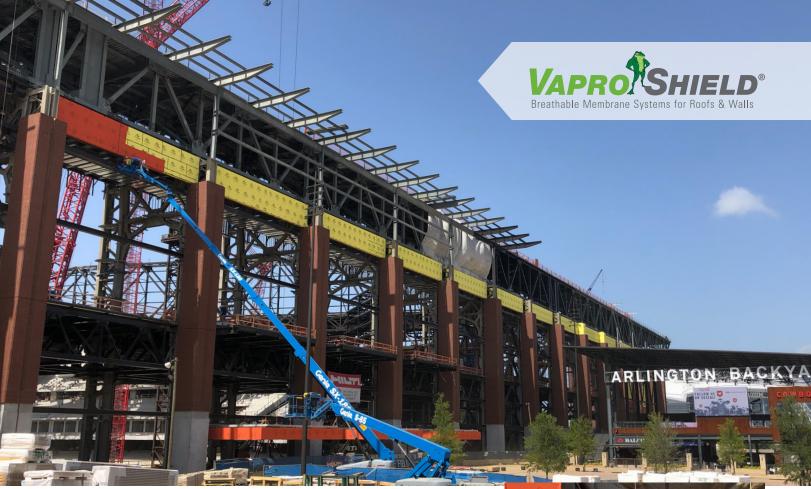

## Globe Life Field | Arlington, TX

The Globe Life Field in Arlington, Texas is the new home of the Texas Rangers Major League Baseball team, and features over 240,000 sq. ft. of WrapShield SA Self-Adhered.

As the ambitious project utilized multiple substrates— gypsum, metal, precast concrete—an advanced and versatile building envelope solution was necessary. WrapShield SA's innovative pressure-sensitive adhesive bonded directly to all the substrate materials and allowed seamless one-pass installation. The multiple cladding types—ACM and brick—were no match for the highly compatible WrapShield SA, which installed under VaproShims to create the desired rain screen drainage plane for cladding, while sealing fastener penetrations. Rough openings were flashed with Vapro-SS Flashing, Vapro-Liqui-Flash, and VaproBond—all of which drastically reduced installation time and eliminated the need for untested outside components.

Free of harmful VOCs and entirely self-adhering, WrapShield SA was easily installed on the complex overhead soffits and facades. Conventional products would have required spray-on, chemical adhesives which pollute and drip during application jeopardizing crew safety.