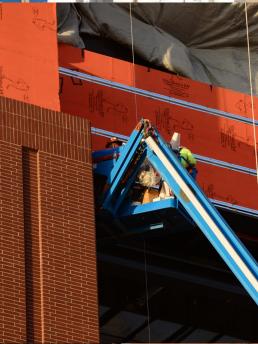

As the ambitious project utilized multiple substrates— gypsum, metal, precast concrete—an advanced and versatile building envelope solution was necessary. WrapShield SA's innovative pressure-sensitive adhesive bonded directly to all the substrate materials and allowed seamless one-pass installation. The multiple cladding types—ACM and brick—were no match for the highly compatible WrapShield SA, which installed under VaproShims to create the desired rain screen drainage plane for cladding, while sealing fastener penetrations. Rough openings were flashed with Vapro-SS Flashing, Vapro-Liqui-Flash, and VaproBond—all of which drastically reduced installation time and eliminated the need for untested outside components.

Free of harmful VOCs and entirely self-adhering, WrapShield SA was easily installed on the complex overhead soffits and facades. Conventional products would have required spray-on, chemical adhesives which pollute and drip during application jeopardizing crew safety.