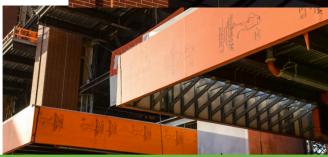

As the ambitious project utilized multiple substrates— gypsum, metal, precast concrete—an advanced and versatile building envelope solution was necessary. WrapShield SA's innovative pressure-sensitive adhesive bonded directly to all the substrate materials and allowed seamless one-pass installation. The multiple cladding types—ACM and brick—were no match for the highly compatible WrapShield SA, which installed under VaproShims to create the desired rain screen drainage plane for cladding, while sealing fastener penetrations. Rough openings were flashed with Vapro-SS Flashing, Vapro-Liqui-Flash, and VaproBond—all of which drastically reduced installation time and eliminated the need for untested outside components.

Free of harmful VOCs and entirely self-adhering, WrapShield SA was easily installed on the complex overhead soffits and facades. Conventional products would have required spray-on, chemical adhesives which pollute and drip during application jeopardizing crew safety.