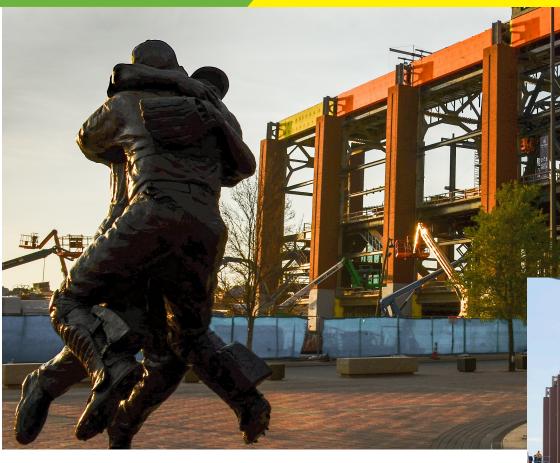

## Globe Life Field | Arlington, TX

The Globe Life Field in Arlington, Texas is the new home of the Texas Rangers Major League Baseball team, and features over 240,000 sq. ft. of WrapShield SA Self-Adhered.

As the ambitious project utilized multiple substrates— gypsum, metal, precast concrete—an advanced and versatile building envelope solution was necessary. WrapShield SA's innovative pressure-sensitive adhesive bonded directly to all the substrate materials and allowed seamless one-pass installation. The multiple cladding types—ACM and brick—were no match for the highly compatible WrapShield SA, which installed under VaproShims to create the desired rain screen drainage plane for cladding, while sealing fastener penetrations. Rough openings were flashed with Vapro-SS Flashing, Vapro-Liqui-Flash, and VaproBond—all of which drastically reduced installation time and eliminated the need for untested outside components.