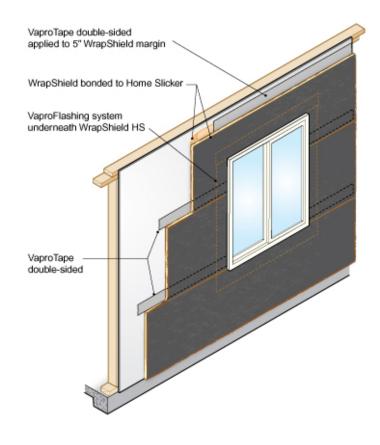

WrapShield HS is state-of-the-art breathable, water resistant membrane comprised of WrapShield bonded with Home Slicker® which is a rolled product that creates the necessary airspace forming a rain screen wall system. Home Slicker's unique three-dimensional matrix allows moisture to escape quickly while protecting the sidewall from the damaging effects of mold, mildew and moisture intrusion.

One unique product combining a rain screen membrane with a water resistive barrier that simultaneously saves on labor and material. Suitable for use in commercial, mixed-use and residential construction.