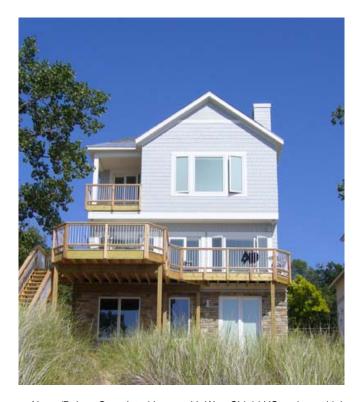

# PROJECT PROFILE | BOSGRAAF BUILDERS, PRIVATE HOME, SHORES OF LAKE MICHIGAN, MI

Above: This view is the home faces the Lake Michigan, which will receive the full effects and extremes of Michigan summers and winters.

Above: This view is the WrapShield HS application illustrates the coverage, clean application and tight underlayment for trim and siding.

Above/Below: Completed home with WrapShield HS under multiple veneers.