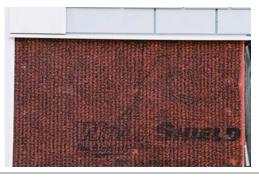

WrapShield HS detail showing application (above); closeup photo showing tight and "clean" application (left).