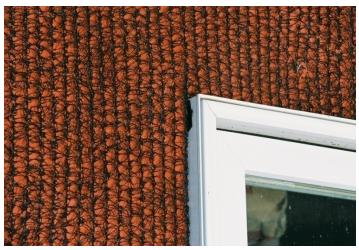

WrapShield HS close up around window shows its unique threedimensional matrix allowing moisture to escape quickly while protecting the sidewall from the damaging effects of mold, mildew and moisture intrusion.