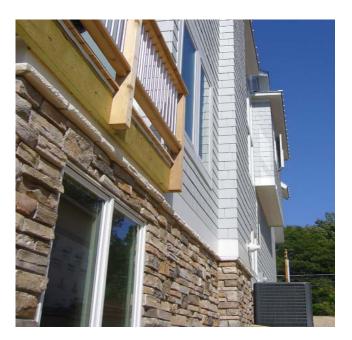

Above: This view is the WrapShield HS application illustrates the coverage, clean application and tight underlayment for trim and siding.

Above/Below: Completed home with WrapShield HS under multiple veneers.