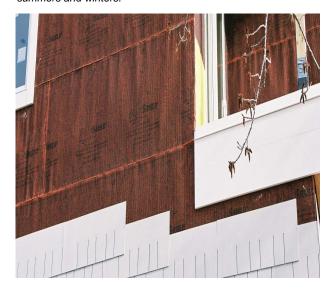

WrapShield HS close up around window shows its unique threedimensional matrix allowing moisture to escape quickly while protecting the sidewall from the damaging effects of mold, mildew and moisture intrusion.

WrapShield HS detail showing application (above); closeup photo showing tight and "clean" application (left).