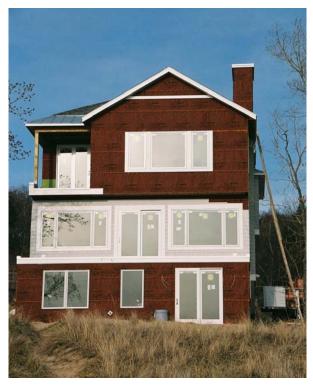

Above: This view is the WrapShield HS application illustrates the coverage, clean application and tight underlayment for trim and siding.

Above/Below: Completed home with WrapShield HS under multiple veneers.