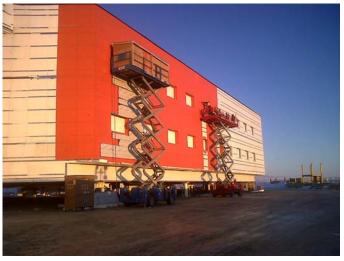

This 150,000 sq. ft. project replaces the 61 year old current hospital and is to be completed in 2012.

Over 65,000 sq. ft of WrapShield SA Self-Adhered was installed at Norton Sounds.

Close up of WrapShield SA Self-Adhered (orange). Note: the tight adhesion to the foam panels (white).