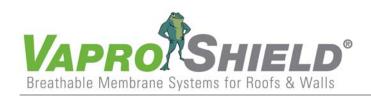

This 150,000 sq. ft. project replaces the 61 year old current hospital and is to be completed in 2012.

Over 65,000 sq. ft of WrapShield SA Self-Adhered was installed at Norton Sounds.

Close up of WrapShield SA Self-Adhered (orange). Note: the tight adhesion to the foam panels (white).