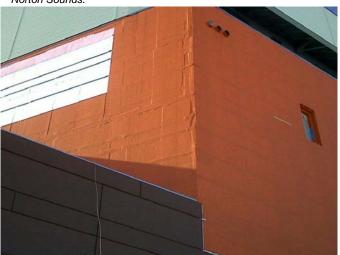

f this project made WrapShield SA Self-Adhered membrane the perfect air barrier solution.

The extremely cold climate (sustained temperatures of 0°F) would not allow the use of liquid or sheet good air barriers requiring primer. A mechanically attached air barrier would have been difficult and impractical to install due to the continuous winds (20-50 mph), and would have required long length fasteners, penetrating the membrane into the building envelope. These long fastener penetrations would dramatically compromise the air barrier system performance and impact the overall thermal value of the building.

This 150,000 sq. ft. project replaces the 61 year old current hospital and is to be completed in 2012.



Over 65,000 sq. ft of WrapShield SA Self-Adhered was installed at Norton Sounds.



Close up of WrapShield SA Self-Adhered (orange). Note: the tight adhesion to the foam panels (white).



Installation of cladding over WrapShield SA Self-Adhered (orange)