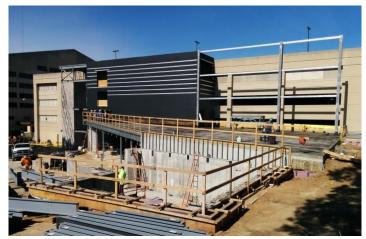

## **PROJECT DESCRIPTION**

When the University of Kansas began plans to construct its new 32,000 sq. ft. DeBruce Center, building durability and longevity were major concerns. Designed as a central hub for student life and the university community, the DeBruce Center was also the designated home to the original rules of basketball penned in 1891 by James Naismith. Yet, after a high-priced competitor's building envelope cost exhausted the DeBruce Center's budget and nearly derailed the project, it became uncertain if the original rules of basketball would ever find a home on the KU campus. That's when VaproShield's RevealShield SA™ Self-Adhered entered the game and earned a win for the DeBruce Center.

Over 18,000 sq. ft. of RevealShield SA Self-Adhered replaced the competitor wrap saving the DeBruce Center money, and kept construction on track. With the project now back on budget, the RevealShield SA Self-Adhered was applied over ATAS Versa-Loc cladding using Knight HCI Panel Rail. Created with cost-savings in mind, RevealShield SA™ Self-Adhered is fully self-adhered and requires absolutely no primer. This allowed the project to save money on special installation equipment required when using traditional, primer-adhered wraps while also reducing labor costs.