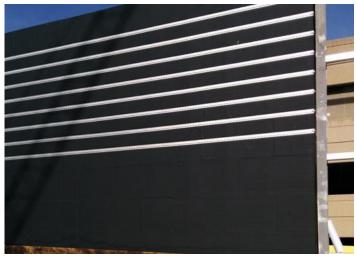

Over 18,000 sq. ft. of RevealShield SA Self-Adhered replaced the competitor wrap saving the DeBruce Center money, and kept construction on track. With the project now back on budget, the RevealShield SA Self-Adhered was applied over ATAS Versa-Loc cladding using Knight HCI Panel Rail. Created with cost-savings in mind, RevealShield SA™ Self-Adhered is fully self-adhered and requires absolutely no primer. This allowed the project to save money on special installation equipment required when using traditional, primer-adhered wraps while also reducing labor costs.

This highly vapor permeable, UV stable, open joint rainscreen cladding system created a durable, sustainable building that provides a healthy indoor environment