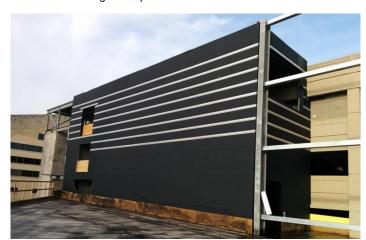

Over 18,000 sq. ft. of RevealShield SA Self-Adhered replaced the competitor wrap saving the DeBruce Center money, and kept construction on track. With the project now back on budget, the RevealShield SA Self-Adhered was applied over ATAS Versa-Loc cladding using Knight HCI Panel Rail. Created with cost-savings in mind, RevealShield SA™ Self-Adhered is fully self-adhered and requires absolutely no primer. This allowed the project to save money on special installation equipment required when using traditional, primer-adhered wraps while also reducing labor costs.

This highly vapor permeable, UV stable, open joint rainscreen cladding system created a durable, sustainable building that provides a healthy indoor environment