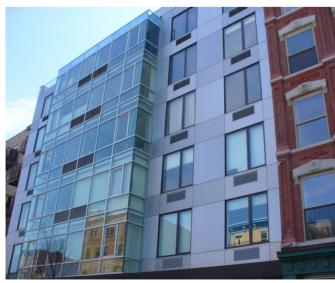

## **PROJECT DESCRIPTION**

Bridgeview is a 31–condo building with towering views of the East River; indoor and outdoor parking garages and beautiful landscaping. Amenities also include a communal roof garden and terrace, communal wine cellar and wine tasting activities.

These high end condominium units range in price from the mid–\$400s to \$1.35 million for the penthouses.

Completed in 2007 the Bridgeview Towers in Brooklyn, NY Trespa panels over Black WallShield

Installation of Black WallShield