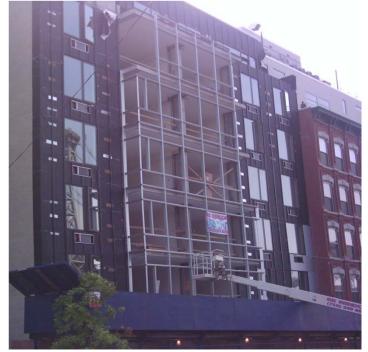

tnicki Bernstein Architects

## **GENERAL CONTRACTOR**

East Coast Construction – Scott Scher

# VAPROSHIELD REPRESENTATIVE

Michael R. Quinlan Quinlan & Associates 9 Greaves Place Cranford, NJ 07016 (908) 931-1152 mquinlan@mrqsales.com www.mrqsales.com

#### PRODUCT(S) Black WallShield

## **PROJECT DESCRIPTION**

Bridgeview is a 31–condo building with towering views of the East River; indoor and outdoor parking garages and beautiful landscaping. Amenities also include a communal roof garden and terrace, communal wine cellar and wine tasting activities.

These high end condominium units range in price from the mid–\$400s to \$1.35 million for the penthouses.



Completed in 2007 the Bridgeview Towers in Brooklyn, NY Trespa panels over Black WallShield



Installation of Black WallShield



View of Black WallShield installation from across the street