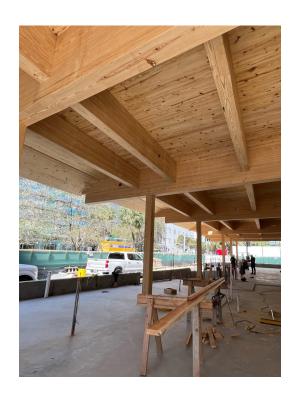

## Retail Store | Miami, FL

The Retail Store construction project in Miami, FL incorporated mass timber, a sustainable and environmentally friendly material. Over 20,000 sq.ft. of SlopeShield Plus SA, an air barrier vapor permeable membrane, was installed providing exceptional moisture management by blocking bulk water intrusion and concurrently drying mass timber through moisture vapor diffusion. Durable and tough to foot traffic and machinery, SlopeShield Plus SA can be installed on damp surfaces without the use of primer. It monolithically covers mass timber seams and splines and offers six months of UV and climate exposure, making it an ideal choice to meet the demands of todays scheduling challenges.