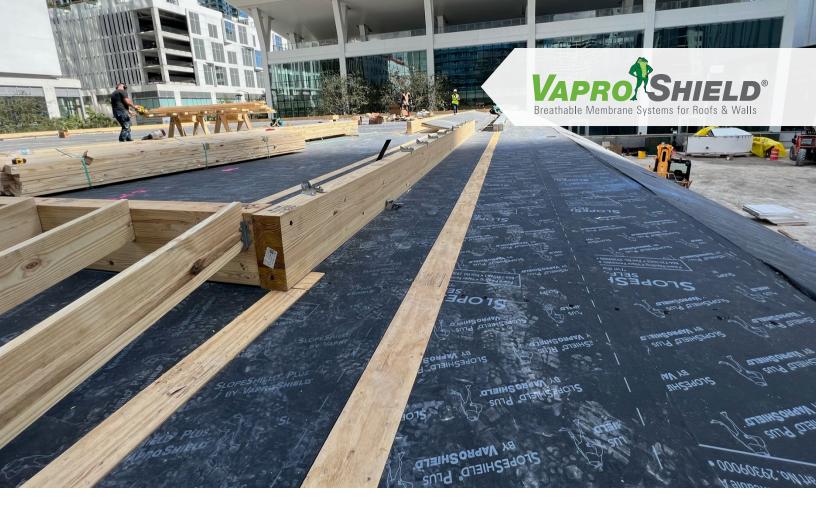

## Retail Store | Miami, FL

The Retail Store construction project in Miami, FL incorporated mass timber, a sustainable and environmentally friendly material. Over 20,000 sq.ft. of SlopeShield Plus SA, an air barrier vapor permeable membrane, was installed providing exceptional moisture management by blocking bulk water intrusion and concurrently drying mass timber through moisture vapor diffusion. Durable and tough to foot traffic and machinery, SlopeShield Plus SA can be installed on damp surfaces without the use of primer. It monolithically covers mass timber seams and splines and offers six months of UV and climate exposure, making it an ideal choice to meet the demands of todays scheduling challenges.

## The Specifications

VaproShield Solutions Construction Type Installer/Contractor SlopeShield Plus SA Self-Adhered

Mass Timber

Promethean Builders www.prometheanbuilders.co