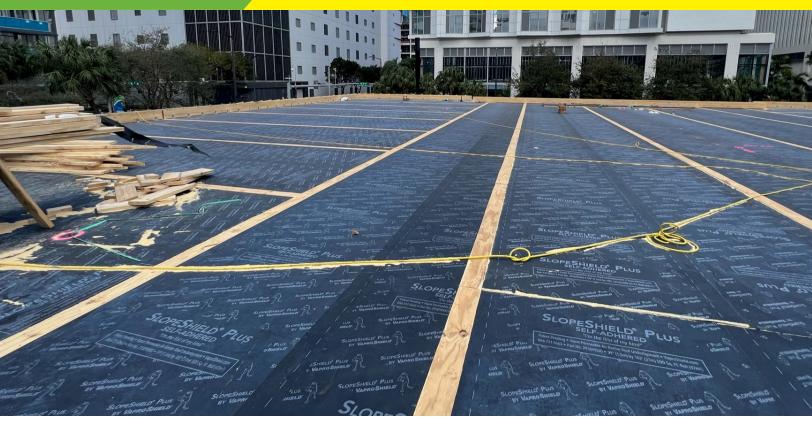

## Retail Store | Miami, FL

The Retail Store construction project in Miami, FL incorporated mass timber, a sustainable and environmentally friendly material. Over 20,000 sq.ft. of SlopeShield Plus SA, an air barrier vapor permeable membrane, was installed providing exceptional moisture management by blocking bulk water intrusion and concurrently drying mass timber through moisture vapor diffusion. Durable and tough to foot traffic and machinery, SlopeShield Plus SA can be installed on damp surfaces without the use of primer. It monolithically covers mass timber seams and splines and offers six months of UV and climate exposure, making it an ideal choice to meet the demands of todays scheduling challenges.