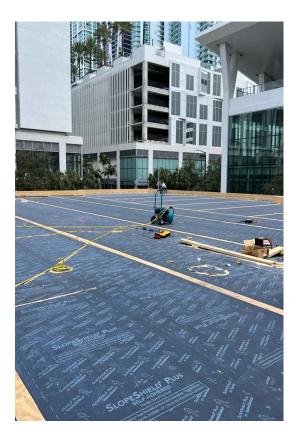

## Retail Store | Miami, FL

The Retail Store construction project in Miami, FL incorporated mass timber, a sustainable and environmentally friendly material. Over 20,000 sq.ft. of SlopeShield Plus SA, an air barrier vapor permeable membrane, was installed providing exceptional moisture management by blocking bulk water intrusion and concurrently drying mass timber through moisture vapor diffusion. Durable and tough to foot traffic and machinery, SlopeShield Plus SA can be installed on damp surfaces without the use of primer. It monolithically covers mass timber seams and splines and offers six months of UV and climate exposure, making it an ideal choice to meet the demands of todays scheduling challenges.