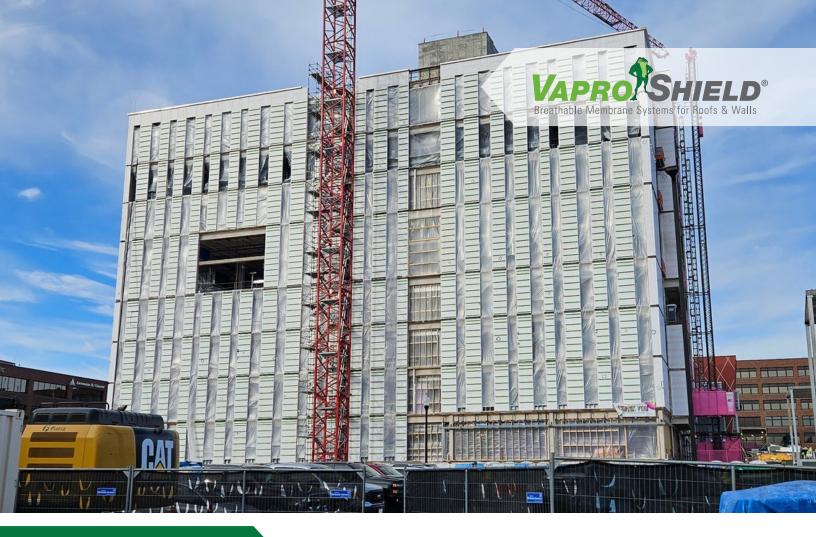

## **Project Profile**

Ascension St. Vincent Hospital for Women and Infants | Indianapolis, IN

The Ascension St. Vincent Hospital for Women and Infants, situated in the heart of Indianapolis, IN, stands as a pinnacle of modern healthcare infrastructure, boasting innovative construction solutions like BlockShield SA for Walls from VaproShield. With 100,000 sq.ft. of BlockShield SA for Walls enveloping its exterior, this facility is ensured unparalleled protection against the outside elements. Designed to create a robust barrier against water, air, and moisture infiltration, BlockShield SA will contribute to the longevity of this vital healthcare institution.