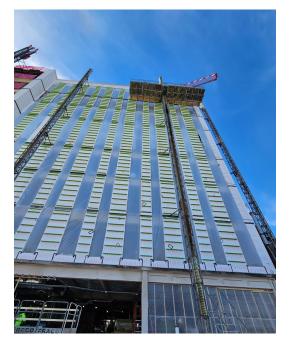

## **Project Profile**

Ascension St. Vincent Hospital for Women and Infants | Indianapolis, IN

The Ascension St. Vincent Hospital for Women and Infants, situated in the heart of Indianapolis, IN, stands as a pinnacle of modern healthcare infrastructure, boasting innovative construction solutions like BlockShield SA for Walls from VaproShield. With 100,000 sq.ft. of BlockShield SA for Walls enveloping its exterior, this facility is ensured unparalleled protection against the outside elements. Designed to create a robust barrier against water, air, and moisture infiltration, BlockShield SA will contribute to the longevity of this vital healthcare institution.