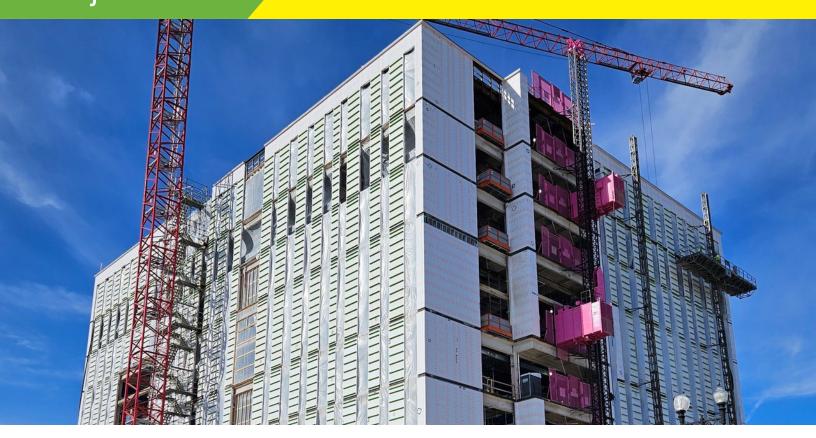

## **Project Profile**

Ascension St. Vincent Hospital for Women and Infants | Indianapolis, IN

The Ascension St. Vincent Hospital for Women and Infants, situated in the heart of Indianapolis, IN, stands as a pinnacle of modern healthcare infrastructure, boasting innovative construction solutions like BlockShield SA for Walls from VaproShield. With 100,000 sq.ft. of BlockShield SA for Walls enveloping its exterior, this facility is ensured unparalleled protection against the outside elements. Designed to create a robust barrier against water, air, and moisture infiltration, BlockShield SA will contribute to the longevity of this vital healthcare institution.