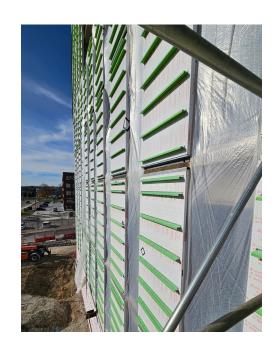

## **Project Profile**

Ascension St. Vincent Hospital for Women and Infants | Indianapolis, IN

The Ascension St. Vincent Hospital for Women and Infants, situated in the heart of Indianapolis, IN, stands as a pinnacle of modern healthcare infrastructure, boasting innovative construction solutions like BlockShield SA for Walls from VaproShield. With 100,000 sq.ft. of BlockShield SA for Walls enveloping its exterior, this facility is ensured unparalleled protection against the outside elements. Designed to create a robust barrier against water, air, and moisture infiltration, BlockShield SA will contribute to the longevity of this vital healthcare institution.