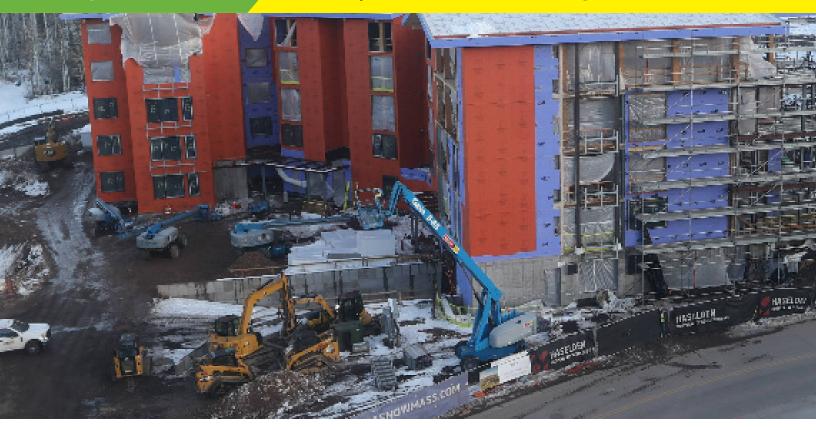

## Project Profile Aura | Snowmass Village, CO

Aura, a remarkable construction project nestled in the picturesque landscape of Snowmass Village, CO, showcases the fusion of a mass timber structure and metal framing with gypsum. Spanning 40,000 sq. ft., WrapShield SA's innovative adhesive technology eased installation, saving both time and labor costs. WrapShield SA was installed during Snowmass Village's unpredictable weather months (August-November) withstanding sun, wind, rain and below freezing temperatures, facilitating the timely enclosure of the project before the harsh winter months began.