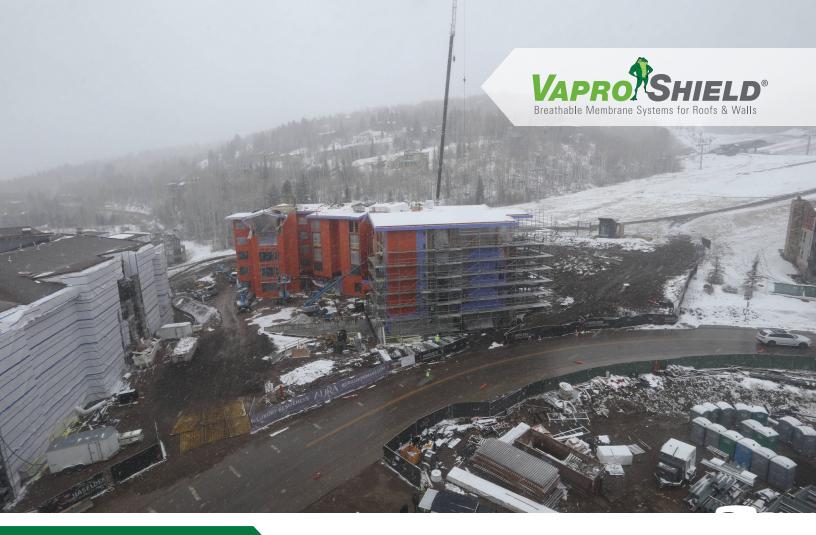

## Project Profile Aura | Snowmass Village, CO

Aura, a remarkable construction project nestled in the picturesque landscape of Snowmass Village, CO, showcases the fusion of a mass timber structure and metal framing with gypsum. Spanning 40,000 sq. ft., WrapShield SA's innovative adhesive technology eased installation, saving both time and labor costs. WrapShield SA was installed during Snowmass Village's unpredictable weather months (August-November) withstanding sun, wind, rain and below freezing temperatures, facilitating the timely enclosure of the project before the harsh winter months began.

## The Specifications

VaproShield Solution WrapShield SA Self-Adhered

Architect 4240 Architecture | www.4240architecture.com

Installer Patriacca Construction | www.pcivail.com

Contractor Haselden Construction | www.haselden.com