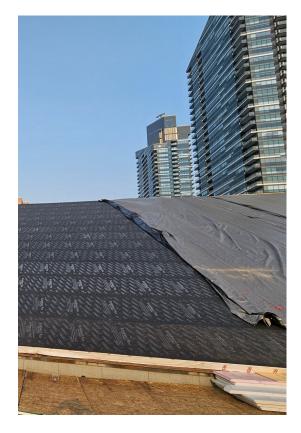

Over 20,000 sq. ft. of SlopeShield Plus SA will provide a superior barrier against moisture infiltration, and help to ensure the longevity of the slate roofing system. With SlopeShield Plus SA, the Mewata Armoury continues to stand proudly, seamlessly blending its rich heritage with modern construction solutions, and preserving its legacy for generations to come.