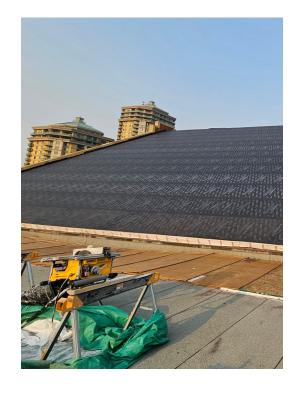

Over 20,000 sq. ft. of SlopeShield Plus SA will provide a superior barrier against moisture infiltration, and help to ensure the longevity of the slate roofing system. With SlopeShield Plus SA, the Mewata Armoury continues to stand proudly, seamlessly blending its rich heritage with modern construction solutions, and preserving its legacy for generations to come.