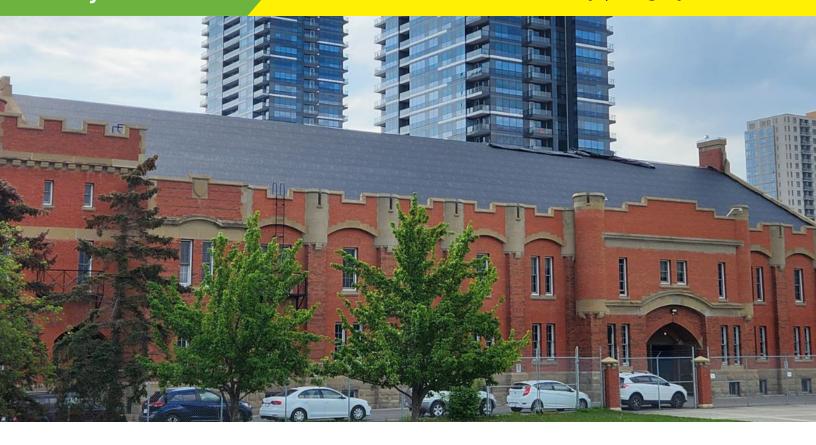

## Mewata Armoury | Calgary, Alberta

The Mewata Armoury, located in Calgary, Alberta, Canada, stands as a testament to both history and modern construction technology. Originally built in 1915, this iconic structure recently underwent a significant renovation, including a new slate roof.

Over 20,000 sq. ft. of SlopeShield Plus SA will provide a superior barrier against moisture infiltration, and help to ensure the longevity of the slate roofing system. With SlopeShield Plus SA, the Mewata Armoury continues to stand proudly, seamlessly blending its rich heritage with modern construction solutions, and preserving its legacy for generations to come.