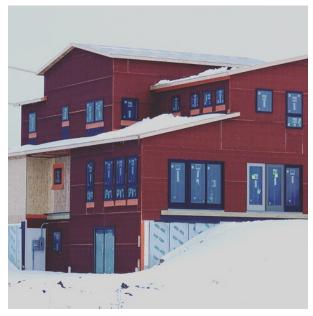

## Project Profile Juniper Residence | Medina, MN

The Juniper Curve modern farmhouse is a new construction project that began in May 2019. The homeowners sought EBP as they were a "trusted resource in modern building enclosure technologies that perform in highly demanding applications." EBP supplied WrapShield RS WRB/Air Barrier as it was a trusted name in rainscreen products and modern enclosure technologies. Additionally, VaproShield offered a complete suite of products for one stop shop on exterior enclosure. They had products that had a great perm rate to allow building to try from within, which was critical in the construction of Juniper Curve as it was built during one of the wettest rain seasons, and was exposed for months.