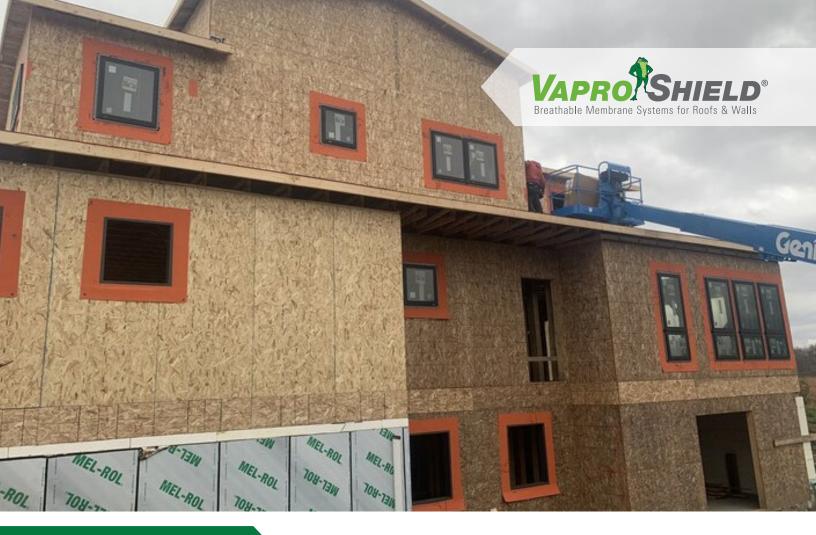

## Project Profile Juniper Residence | Medina, MN

The Juniper Curve modern farmhouse is a new construction project that began in May 2019. The homeowners sought EBP as they were a "trusted resource in modern building enclosure technologies that perform in highly demanding applications." EBP supplied WrapShield RS WRB/Air Barrier as it was a trusted name in rainscreen products and modern enclosure technologies. Additionally, VaproShield offered a complete suite of products for one stop shop on exterior enclosure. They had products that had a great perm rate to allow building to try from within, which was critical in the construction of Juniper Curve as it was built during one of the wettest rain seasons, and was exposed for months.