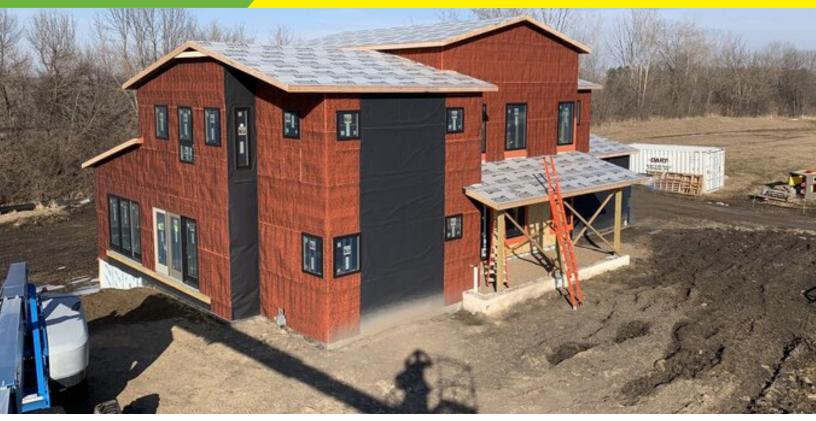

## Project Profile Juniper Residence | Medina, MN

The Juniper Curve modern farmhouse is a new construction project that began in May 2019. The homeowners sought EBP as they were a "trusted resource in modern building enclosure technologies that perform in highly demanding applications." EBP supplied WrapShield RS WRB/Air Barrier as it was a trusted name in rainscreen products and modern enclosure technologies. Additionally, VaproShield offered a complete suite of products for one stop shop on exterior enclosure. They had products that had a great perm rate to allow building to try from within, which was critical in the construction of Juniper Curve as it was built during one of the wettest rain seasons, and was exposed for months.