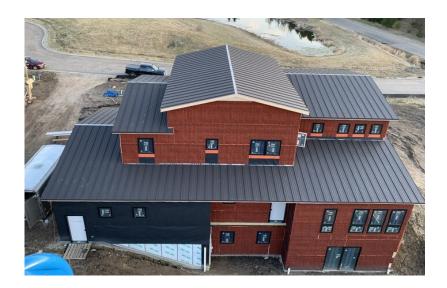

## Project Profile Juniper Residence | Medina, MN

The Juniper Curve modern farmhouse is a new construction project that began in May 2019. The homeowners sought EBP as they were a "trusted resource in modern building enclosure technologies that perform in highly demanding applications." EBP supplied WrapShield RS WRB/Air Barrier as it was a trusted name in rainscreen products and modern enclosure technologies. Additionally, VaproShield offered a complete suite of products for one stop shop on exterior enclosure. They had products that had a great perm rate to allow building to try from within, which was critical in the construction of Juniper Curve as it was built during one of the wettest rain seasons, and was exposed for months.