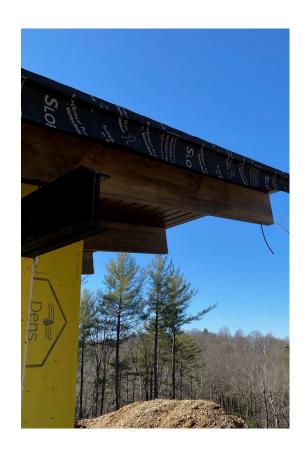

## Pinhoti Peak | Ellijay, GA

Perched comfortably at 3,000 ft. elevation near the head of the Appalachian trail in Elijay, GA, this residential showhouse brought to life by HGTV's Chip Wade features VaproShield SlopeShield Plus Self Adhered. This breathable underlayment offers high quality moisture protection in a mixed-humid mountain climate, protecting against mold and mildew buildup. Its durability and slip resistance also allowed for safe installation without jeopardizing the safety of the crew. The build was featured on Fox and Friends in December 2021.