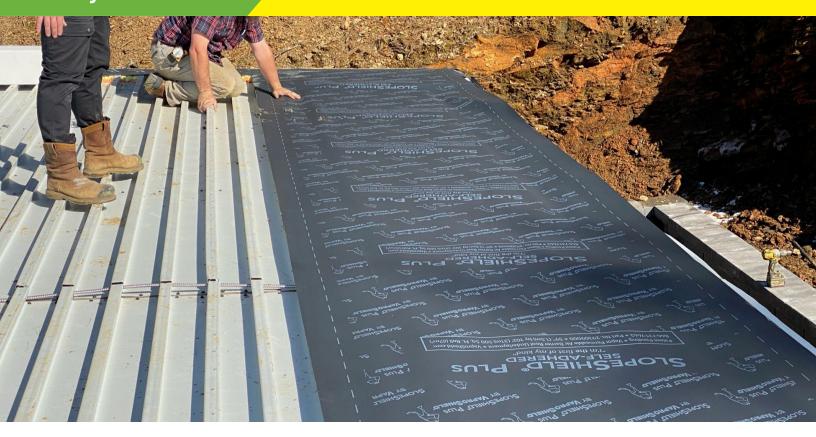

## Pinhoti Peak | Ellijay, GA

Perched comfortably at 3,000 ft. elevation near the head of the Appalachian trail in Elijay, GA, this residential showhouse brought to life by HGTV's Chip Wade features VaproShield SlopeShield Plus Self Adhered. This breathable underlayment offers high quality moisture protection in a mixed-humid mountain climate, protecting against mold and mildew buildup. Its durability and slip resistance also allowed for safe installation without jeopardizing the safety of the crew. The build was featured on Fox and Friends in December 2021.