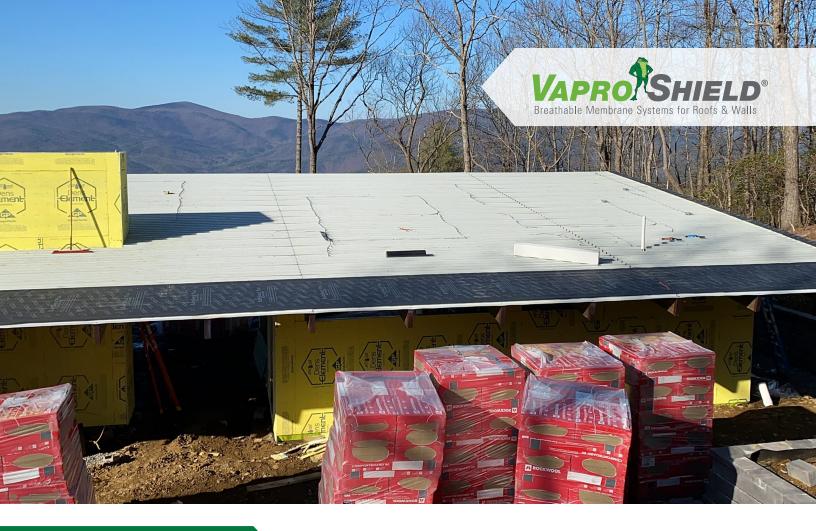

## Pinhoti Peak | Ellijay, GA

Perched comfortably at 3,000 ft. elevation near the head of the Appalachian trail in Elijay, GA, this residential showhouse brought to life by HGTV's Chip Wade features VaproShield SlopeShield Plus Self Adhered. This breathable underlayment offers high quality moisture protection in a mixed-humid mountain climate, protecting against mold and mildew buildup. Its durability and slip resistance also allowed for safe installation without jeopardizing the safety of the crew. The build was featured on Fox and Friends in December 2021.