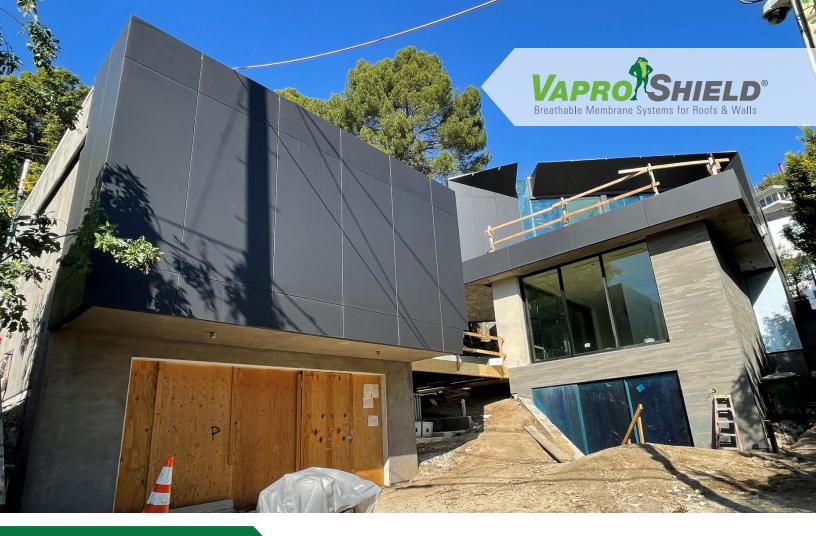

## Private Residence Sunset Plaza | West Hollywood, CA

A contemporary new build in West Hollywood, CA, this highend private residence was equipped with VaproShield products on personal recommendation from the contractor, who spoke highly of positive experiences with installation and effectiveness of the high performance WRB air barrier membranes. The owner and architect chose RevealShield SA Self-Adhered for installation under fiber cement panels due to its high drying capacity and long term UV stability. Additionally, Rainscreen SA was chosen for one step air barrier, WRB, rainscreen cavity installation under stucco and stone veneer. The 3mm rainscreen drainage matrix offers an unimpeded vertical drainage plane behind the stucco and stone reducing the incidence of mold, mildew, rot and cracking. VaproLiqui-Flash was also utilized around rough openings for optimal waterproofing and protection.