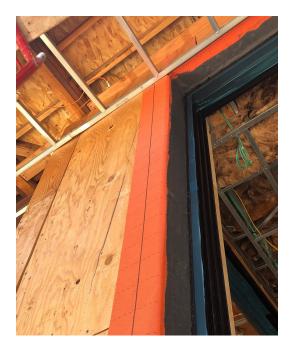

## Private Residence Sunset Plaza | West Hollywood, CA

A contemporary new build in West Hollywood, CA, this highend private residence was equipped with VaproShield products on personal recommendation from the contractor, who spoke highly of positive experiences with installation and effectiveness of the high performance WRB air barrier membranes. The owner and architect chose RevealShield SA Self-Adhered for installation under fiber cement panels due to its high drying capacity and long term UV stability. Additionally, Rainscreen SA was chosen for one step air barrier, WRB, rainscreen cavity installation under stucco and stone veneer. The 3mm rainscreen drainage matrix offers an unimpeded vertical drainage plane behind the stucco and stone reducing the incidence of mold, mildew, rot and cracking. VaproLiqui-Flash was also utilized around rough openings for optimal waterproofing and protection.