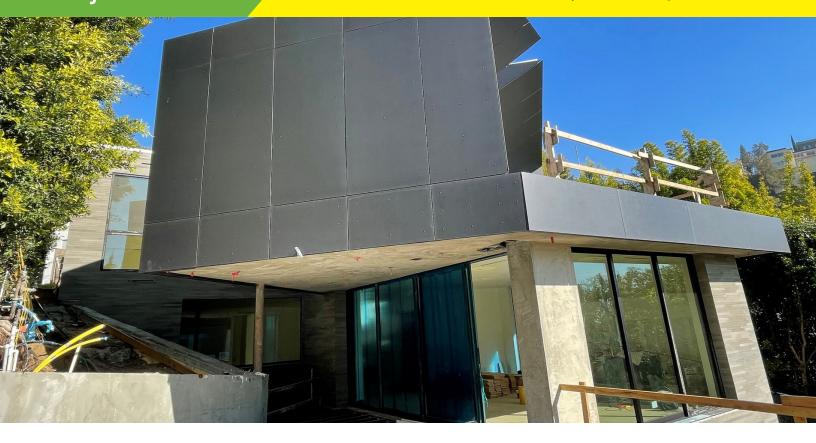

## Private Residence Sunset Plaza | West Hollywood, CA

A contemporary new build in West Hollywood, CA, this highend private residence was equipped with VaproShield products on personal recommendation from the contractor, who spoke highly of positive experiences with installation and effectiveness of the high performance WRB air barrier membranes. The owner and architect chose RevealShield SA Self-Adhered for installation under fiber cement panels due to its high drying capacity and long term UV stability. Additionally, Rainscreen SA was chosen for one step air barrier, WRB, rainscreen cavity installation under stucco and stone veneer. The 3mm rainscreen drainage matrix offers an unimpeded vertical drainage plane behind the stucco and stone reducing the incidence of mold, mildew, rot and cracking. VaproLiqui-Flash was also utilized around rough openings for optimal waterproofing and protection.