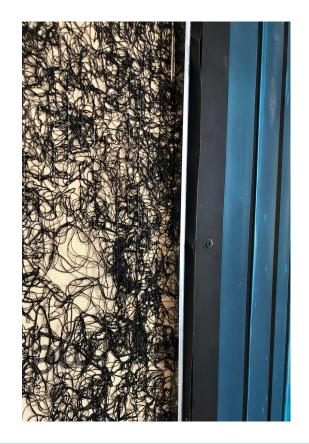

## Private Residence Sunset Plaza | West Hollywood, CA

A contemporary new build in West Hollywood, CA, this highend private residence was equipped with VaproShield products on personal recommendation from the contractor, who spoke highly of positive experiences with installation and effectiveness of the high performance WRB air barrier membranes. The owner and architect chose RevealShield SA Self-Adhered for installation under fiber cement panels due to its high drying capacity and long term UV stability. Additionally, Rainscreen SA was chosen for one step air barrier, WRB, rainscreen cavity installation under stucco and stone veneer. The 3mm rainscreen drainage matrix offers an unimpeded vertical drainage plane behind the stucco and stone reducing the incidence of mold, mildew, rot and cracking. VaproLiqui-Flash was also utilized around rough openings for optimal waterproofing and protection.

## The Specifications

VaproShield Solutions RevealShield SA, Rainscreen SA 3mm,

Vapro-Liqui Flash

Industry Type Residential

Construction Type New

Architect Zyme Studios, www.zymestudios.com

VaproShield Representative Greg McAloney, www.whsteele.com