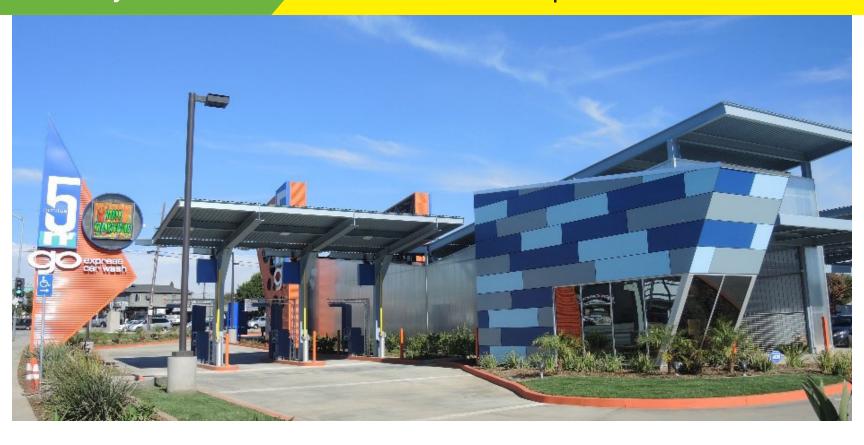

## 5 N Go Car Wash | Whittier, CA

RevealShield IT Integrated Tape and VaproLiquiFlash were installed on the brand new 5 N Go Car wash under a stunning blue and gray phenolic façade. SlopeShield SA was also installed under the standing seam metal roofing. With weather conditions creating residual moisture in the air and on all the building surfaces, the architect had to find materials that were durable and would not deteriorate in a moist environment. High-performance phenolic panels and VaproShield have been used in conjunction on high-moisture projects along the California coast for 20-years, so this was a natural application.

Due to the open joint style of façade, residual damage from sunlight exposure would void the warranty of most water-barriers, however RevealShield IT offers a clear solution with UV-stability, 20-year warranty, and desired black reveal behind the open joints. Additionally, it was easy to install and did not require expensive spray equipment.