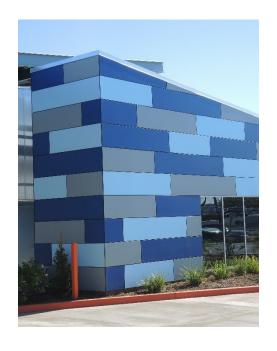

## 5 N Go Car Wash | Whittier, CA

RevealShield IT Integrated Tape and VaproLiquiFlash were installed on the brand new 5 N Go Car wash under a stunning blue and gray phenolic façade. SlopeShield SA was also installed under the standing seam metal roofing. With weather conditions creating residual moisture in the air and on all the building surfaces, the architect had to find materials that were durable and would not deteriorate in a moist environment. High-performance phenolic panels and VaproShield have been used in conjunction on high-moisture projects along the California coast for 20-years, so this was a natural application.

Due to the open joint style of façade, residual damage from sunlight exposure would void the warranty of most water-barriers, however RevealShield IT offers a clear solution with UV-stability, 20-year warranty, and desired black reveal behind the open joints. Additionally, it was easy to install and did not require expensive spray equipment.