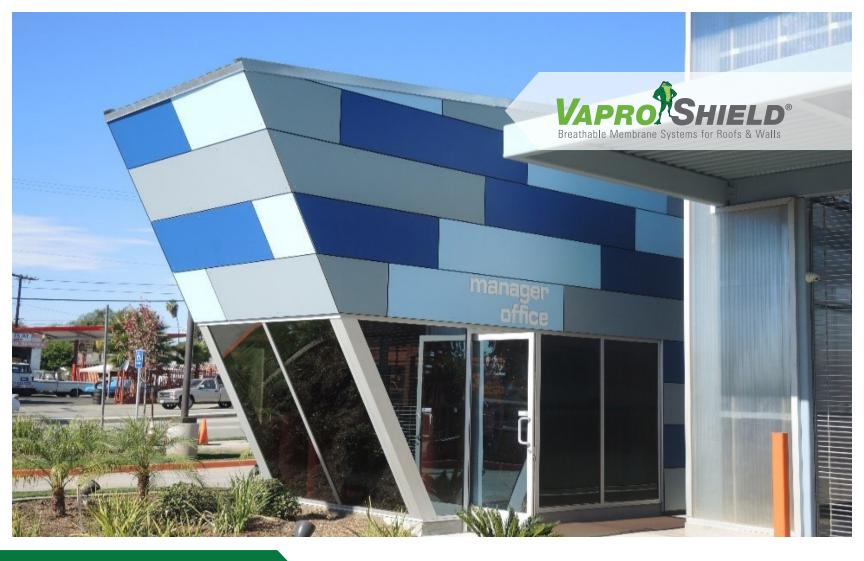

## 5 N Go Car Wash | Whittier, CA

RevealShield IT Integrated Tape and VaproLiquiFlash were installed on the brand new 5 N Go Car wash under a stunning blue and gray phenolic façade. SlopeShield SA was also installed under the standing seam metal roofing. With weather conditions creating residual moisture in the air and on all the building surfaces, the architect had to find materials that were durable and would not deteriorate in a moist environment. High-performance phenolic panels and VaproShield have been used in conjunction on high-moisture projects along the California coast for 20-years, so this was a natural application.

Due to the open joint style of façade, residual damage from sunlight exposure would void the warranty of most water-barriers, however RevealShield IT offers a clear solution with UV-stability, 20-year warranty, and desired black reveal behind the open joints. Additionally, it was easy to install and did not require expensive spray equipment.