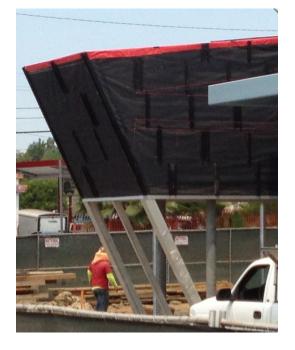

## 5 N Go Car Wash | Whittier, CA

RevealShield IT Integrated Tape and VaproLiquiFlash were installed on the brand new 5 N Go Car wash under a stunning blue and gray phenolic façade. SlopeShield SA was also installed under the standing seam metal roofing. With weather conditions creating residual moisture in the air and on all the building surfaces, the architect had to find materials that were durable and would not deteriorate in a moist environment. High-performance phenolic panels and VaproShield have been used in conjunction on high-moisture projects along the California coast for 20-years, so this was a natural application.

Due to the open joint style of façade, residual damage from sunlight exposure would void the warranty of most water-barriers, however RevealShield IT offers a clear solution with UV-stability, 20-year warranty, and desired black reveal behind the open joints. Additionally, it was easy to install and did not require expensive spray equipment.