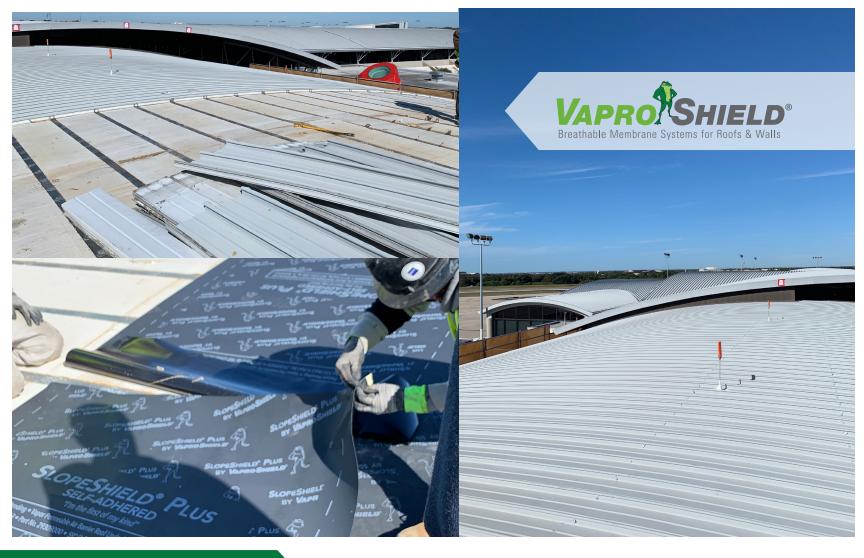

Over 120,000 sq. ft. of SlopeShield Plus Self Adhered was installed over existing roofing materials at the Tampa Airport, HCAA Project No. 6545 19 TPA Airside F Re-Roof. One of the key reasons the Architect chose SlopeShield Plus SA was its **ability to breathe** (due to its permeability), drying any moisture that would occur between the existing roofing material layers.

SlopeShield Plus SA was the only commercially-available **permeable** (breathable) roofing underlayment that could accomplish all of the following with a single product:

- Drying-in the building during the re-roof
- Drying any moisture that occurs between the different roofing layers
- Eliminating the need for a double vapor barrier and the problems they could create

One of the many unique features of SlopeShield Plus SA is that it can be **used over existing materials such as insulation and roof cover board. This drastically reduced the overall project costs** by eliminating labor to remove and dispose of old materials.

Primerless, durable, and slip resistant, contractors installed SlopeShield Plus SA without jeopardizing crew safety or disrupting the day-to-day flow of travelers. Tampa Airport's newly upgraded renovations are due for completion in 2021.