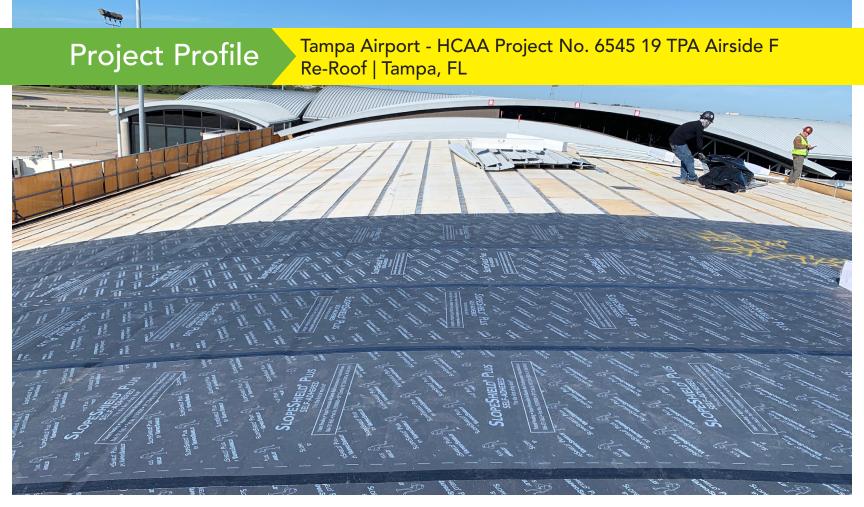

Over 120,000 sq. ft. of SlopeShield Plus Self Adhered was installed over existing roofing materials at the Tampa Airport, HCAA Project No. 6545 19 TPA Airside F Re-Roof. One of the key reasons the Architect chose SlopeShield Plus SA was its **ability to breathe** (due to its permeability), drying any moisture that would occur between the existing roofing material layers.

One of the many unique features of SlopeShield Plus SA is that it can be **used over existing materials such as insulation and roof cover board. This drastically reduced the overall project costs** by eliminating labor to remove and dispose of old materials.