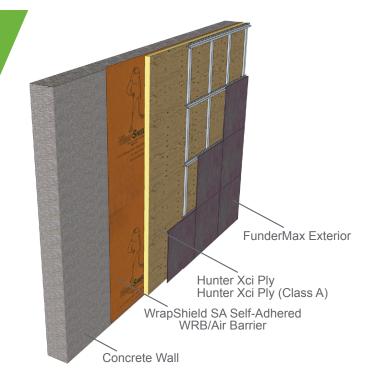

## NFPA 285 Compliant Wall Assembly

Exterior to Interior - Ref:1044

FunderMax m.look Grey Core HPL, Xci Ply and Xci Ply (Class A), Concrete

FunderMax m.look Grey Core HPL, Xci Ply and Xci Ply (Class A), Concrete

View WRB placement variations p.2

WrapShield SA Self-Adhered is a self-adhered, water resistive (WRB) vapor permeable air barrier sheet membrane adhered directly to substrate.

RevealShield SA Self-Adhered is a black, UV stable, water resistive (WRB) vapor permeable self-adhered air barrier membrane for open joint rain screen cladding systems.

| Wall Component                                                                                                                                                                                                                                                                                                                                                                                                                                                                                                                                                                                                                                                                                                                                                                                                                                                                                                                                                                                                                                                                                                                                                                                                                                                                                                                                                                                                                                                                                                                                                                                                                                                                                                                                                                                                                                                                                                                                                                                                                                                                                                                | Materials                                                                                                    | Comprehensive details available at VaproShield.com.<br>Illustration for explanatory purposes only. |
|-------------------------------------------------------------------------------------------------------------------------------------------------------------------------------------------------------------------------------------------------------------------------------------------------------------------------------------------------------------------------------------------------------------------------------------------------------------------------------------------------------------------------------------------------------------------------------------------------------------------------------------------------------------------------------------------------------------------------------------------------------------------------------------------------------------------------------------------------------------------------------------------------------------------------------------------------------------------------------------------------------------------------------------------------------------------------------------------------------------------------------------------------------------------------------------------------------------------------------------------------------------------------------------------------------------------------------------------------------------------------------------------------------------------------------------------------------------------------------------------------------------------------------------------------------------------------------------------------------------------------------------------------------------------------------------------------------------------------------------------------------------------------------------------------------------------------------------------------------------------------------------------------------------------------------------------------------------------------------------------------------------------------------------------------------------------------------------------------------------------------------|--------------------------------------------------------------------------------------------------------------|----------------------------------------------------------------------------------------------------|
| Base Wall System                                                                                                                                                                                                                                                                                                                                                                                                                                                                                                                                                                                                                                                                                                                                                                                                                                                                                                                                                                                                                                                                                                                                                                                                                                                                                                                                                                                                                                                                                                                                                                                                                                                                                                                                                                                                                                                                                                                                                                                                                                                                                                              | Concrete Wall (cast in place or precast)                                                                     |                                                                                                    |
| Approved Exterior<br>Finish                                                                                                                                                                                                                                                                                                                                                                                                                                                                                                                                                                                                                                                                                                                                                                                                                                                                                                                                                                                                                                                                                                                                                                                                                                                                                                                                                                                                                                                                                                                                                                                                                                                                                                                                                                                                                                                                                                                                                                                                                                                                                                   | FunderMax m.look Grey Core HPL—minimum 1/4" thick using any standard installation technique                  |                                                                                                    |
| Material Options                                                                                                                                                                                                                                                                                                                                                                                                                                                                                                                                                                                                                                                                                                                                                                                                                                                                                                                                                                                                                                                                                                                                                                                                                                                                                                                                                                                                                                                                                                                                                                                                                                                                                                                                                                                                                                                                                                                                                                                                                                                                                                              | 1) 3.5" max thickness of Hunter Xci Foil (Class A) or 2) 4" max thickness of Hunter Xci Foil (Class A) or Hu |                                                                                                    |
| Floorline Firestopping                                                                                                                                                                                                                                                                                                                                                                                                                                                                                                                                                                                                                                                                                                                                                                                                                                                                                                                                                                                                                                                                                                                                                                                                                                                                                                                                                                                                                                                                                                                                                                                                                                                                                                                                                                                                                                                                                                                                                                                                                                                                                                        | Not Applicable                                                                                               |                                                                                                    |
| Stud Cavity                                                                                                                                                                                                                                                                                                                                                                                                                                                                                                                                                                                                                                                                                                                                                                                                                                                                                                                                                                                                                                                                                                                                                                                                                                                                                                                                                                                                                                                                                                                                                                                                                                                                                                                                                                                                                                                                                                                                                                                                                                                                                                                   | Not Applicable                                                                                               |                                                                                                    |
| Exterior Sheathing                                                                                                                                                                                                                                                                                                                                                                                                                                                                                                                                                                                                                                                                                                                                                                                                                                                                                                                                                                                                                                                                                                                                                                                                                                                                                                                                                                                                                                                                                                                                                                                                                                                                                                                                                                                                                                                                                                                                                                                                                                                                                                            | Not Applicable                                                                                               |                                                                                                    |
| Weather Resistive<br>Membrane Applied<br>to Base Wall                                                                                                                                                                                                                                                                                                                                                                                                                                                                                                                                                                                                                                                                                                                                                                                                                                                                                                                                                                                                                                                                                                                                                                                                                                                                                                                                                                                                                                                                                                                                                                                                                                                                                                                                                                                                                                                                                                                                                                                                                                                                         | VaproShield WrapShield SA Self-Adhered, RevealS                                                              | shield SA Self-Adhered                                                                             |
| Weather Resistive<br>Membrane Applied<br>to Exterior Insulation                                                                                                                                                                                                                                                                                                                                                                                                                                                                                                                                                                                                                                                                                                                                                                                                                                                                                                                                                                                                                                                                                                                                                                                                                                                                                                                                                                                                                                                                                                                                                                                                                                                                                                                                                                                                                                                                                                                                                                                                                                                               | VaproShield WrapShield SA Self-Adhered, RevealS                                                              | Shield SA Self-Adhered                                                                             |
| The control of CMPR/ control of the |                                                                                                              |                                                                                                    |

The location and number of WRB's in the wall assembly are determined by the architect. See p.2 for additional illustrations showing VaproShield WRB/Air Barrier placement.