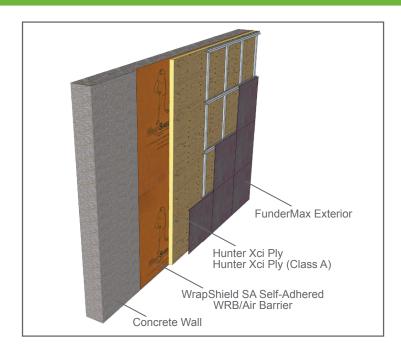

## NFPA 285 Compliant Wall Assembly

Exterior to Interior - Ref:1044

FunderMax m.look Grey Core HPL, Xci Ply and Xci Ply (Class A), Concrete

View WRB placement variations p.2

WrapShield SA Self-Adhered is a self-adhered, water resistive (WRB) vapor permeable air barrier sheet membrane adhered directly to substrate.

RevealShield SA Self-Adhered is a black, UV stable, water resistive (WRB) vapor permeable self-adhered air barrier membrane for open joint rain screen cladding systems.

| Wall Component                                                                                                                                                                                                                                                                                                                                                                                                                                                                                                                                                                                                                                                                                                                                                                                                                                                                                                                                                                                                                                                                                                                                                                                                                                                                                                                                                                                                                                                                                                                                                                                                                                                                                                                                                                                                                                                                                                                                                                                                                                                                                                                | Materials                                                                                                    | Comprehensive details available at VaproShield.com.<br>Illustration for explanatory purposes only. |
|-------------------------------------------------------------------------------------------------------------------------------------------------------------------------------------------------------------------------------------------------------------------------------------------------------------------------------------------------------------------------------------------------------------------------------------------------------------------------------------------------------------------------------------------------------------------------------------------------------------------------------------------------------------------------------------------------------------------------------------------------------------------------------------------------------------------------------------------------------------------------------------------------------------------------------------------------------------------------------------------------------------------------------------------------------------------------------------------------------------------------------------------------------------------------------------------------------------------------------------------------------------------------------------------------------------------------------------------------------------------------------------------------------------------------------------------------------------------------------------------------------------------------------------------------------------------------------------------------------------------------------------------------------------------------------------------------------------------------------------------------------------------------------------------------------------------------------------------------------------------------------------------------------------------------------------------------------------------------------------------------------------------------------------------------------------------------------------------------------------------------------|--------------------------------------------------------------------------------------------------------------|----------------------------------------------------------------------------------------------------|
| Base Wall System                                                                                                                                                                                                                                                                                                                                                                                                                                                                                                                                                                                                                                                                                                                                                                                                                                                                                                                                                                                                                                                                                                                                                                                                                                                                                                                                                                                                                                                                                                                                                                                                                                                                                                                                                                                                                                                                                                                                                                                                                                                                                                              | Concrete Wall (cast in place or precast)                                                                     |                                                                                                    |
| Approved Exterior<br>Finish                                                                                                                                                                                                                                                                                                                                                                                                                                                                                                                                                                                                                                                                                                                                                                                                                                                                                                                                                                                                                                                                                                                                                                                                                                                                                                                                                                                                                                                                                                                                                                                                                                                                                                                                                                                                                                                                                                                                                                                                                                                                                                   | FunderMax m.look Grey Core HPL—minimum 1/4" thick using any standard installation technique                  |                                                                                                    |
| Material Options                                                                                                                                                                                                                                                                                                                                                                                                                                                                                                                                                                                                                                                                                                                                                                                                                                                                                                                                                                                                                                                                                                                                                                                                                                                                                                                                                                                                                                                                                                                                                                                                                                                                                                                                                                                                                                                                                                                                                                                                                                                                                                              | 1) 3.5" max thickness of Hunter Xci Foil (Class A) or 2) 4" max thickness of Hunter Xci Foil (Class A) or Hu |                                                                                                    |
| Floorline Firestopping                                                                                                                                                                                                                                                                                                                                                                                                                                                                                                                                                                                                                                                                                                                                                                                                                                                                                                                                                                                                                                                                                                                                                                                                                                                                                                                                                                                                                                                                                                                                                                                                                                                                                                                                                                                                                                                                                                                                                                                                                                                                                                        | Not Applicable                                                                                               |                                                                                                    |
| Stud Cavity                                                                                                                                                                                                                                                                                                                                                                                                                                                                                                                                                                                                                                                                                                                                                                                                                                                                                                                                                                                                                                                                                                                                                                                                                                                                                                                                                                                                                                                                                                                                                                                                                                                                                                                                                                                                                                                                                                                                                                                                                                                                                                                   | Not Applicable                                                                                               |                                                                                                    |
| Exterior Sheathing                                                                                                                                                                                                                                                                                                                                                                                                                                                                                                                                                                                                                                                                                                                                                                                                                                                                                                                                                                                                                                                                                                                                                                                                                                                                                                                                                                                                                                                                                                                                                                                                                                                                                                                                                                                                                                                                                                                                                                                                                                                                                                            | Not Applicable                                                                                               |                                                                                                    |
| Weather Resistive<br>Membrane Applied<br>to Base Wall                                                                                                                                                                                                                                                                                                                                                                                                                                                                                                                                                                                                                                                                                                                                                                                                                                                                                                                                                                                                                                                                                                                                                                                                                                                                                                                                                                                                                                                                                                                                                                                                                                                                                                                                                                                                                                                                                                                                                                                                                                                                         | VaproShield WrapShield SA Self-Adhered, RevealS                                                              | shield SA Self-Adhered                                                                             |
| Weather Resistive<br>Membrane Applied<br>to Exterior Insulation                                                                                                                                                                                                                                                                                                                                                                                                                                                                                                                                                                                                                                                                                                                                                                                                                                                                                                                                                                                                                                                                                                                                                                                                                                                                                                                                                                                                                                                                                                                                                                                                                                                                                                                                                                                                                                                                                                                                                                                                                                                               | VaproShield WrapShield SA Self-Adhered, RevealS                                                              | Shield SA Self-Adhered                                                                             |
| The control of CMPR/ control of the |                                                                                                              |                                                                                                    |

The location and number of WRB's in the wall assembly are determined by the architect. See p.2 for additional illustrations showing VaproShield WRB/Air Barrier placement.