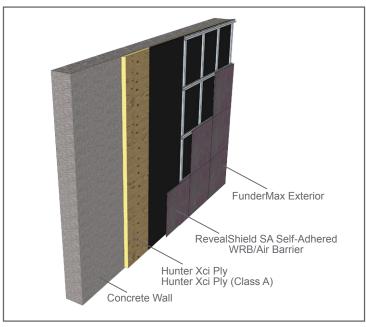

## VaproShield WRB/Air Barrier Placement Variations as per Hunter NFPA 285 Test Data

Comprehensive details available at VaproShield.com. Illustration for explanatory purposes only.

View WRB placement variations p.2

WrapShield SA Self-Adhered is a self-adhered, water resistive (WRB) vapor permeable air barrier sheet membrane adhered directly to substrate.

RevealShield SA Self-Adhered is a black, UV stable, water resistive (WRB) vapor permeable self-adhered air barrier membrane for open joint rain screen cladding systems.

The location and number of WRB's in the wall assembly are determined by the architect. See p.2 for additional illustrations showing VaproShield WRB/Air Barrier placement.