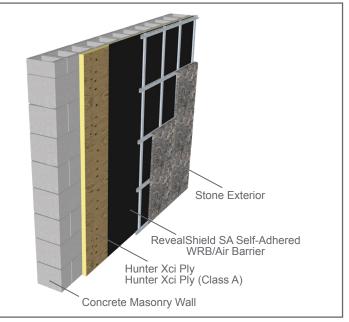

## VaproShield WRB/Air Barrier Placement Variations as per Hunter NFPA 285 Test Data

Comprehensive details available at VaproShield.com. Illustration for explanatory purposes only.

VaproShield LLC 915 26th Ave. N.W. Suite C5 Gig Harbor, WA 98335 886.731.7663 • www.vaproshield.com VaproShield Canada 101-1001 W. Broadway Suite 545 Vancouver, B.C. V6H 4E4, Canada 886.871.8263 • www.vaproshield.ca

WrapShield SA Self-Adhered is a self-adhered, water resistive (WRB) vapor permeable air barrier sheet membrane adhered directly to substrate. RevealShield SA Self-Adhered is a black, UV stable, water resistive (WRB) vapor permeable self-adhered air barrier membrane for open joint rain screen cladding systems.

The location and number of WRB's in the wall assembly are determined by the architect. See p.2 for additional illustrations showing VaproShield WRB/Air Barrier placement.

VaproShield LLC 915 26th Ave. N.W. Suite C5 Gig Harbor, WA 98335 886.731.7663 • www.vaproshield.com VaproShield Canada 101-1001 W. Broadway Suite 545 Vancouver, B.C. V6H 4E4, Canada 886.871.8263 • www.vaproshield.ca Hunter Panels 15 Franklin St Portland, ME 04101 888.746.1114 • www.hunterpanels.com