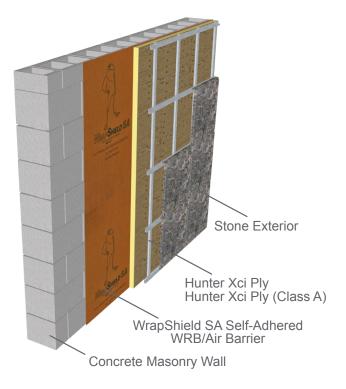

## NFPA 285 Compliant Wall Assembly

Exterior to Interior - Ref:1001 Limestone or Natural Stone, Xci Ply and Xci Ply (Class A), Concrete Masonry Wall

Limestone or Natural Stone, Xci Ply and Xci Ply (Class A), Concrete Masonry Wall View WRB placement variations p.2

## NFPA 285 Compliant Wall Assembly

Exterior to Interior - Ref:1001 Limestone or Natural Stone, Xci Ply and Xci Ply (Class A), Concrete Masonry Wall

The location and number of WRB's in the wall assembly are determined by the architect. See p.2 for additional illustrations showing VaproShield WRB/Air Barrier placement.

VaproShield LLC 915 26th Ave. N.W. Suite C5 Gig Harbor, WA 98335 886.731.7663 • www.vaproshield.com VaproShield Canada 101-1001 W. Broadway Suite 545 Vancouver, B.C. V6H 4E4, Canada 886.871.8263 • www.vaproshield.ca Hunter Panels 15 Franklin St Portland, ME 04101 888.746.1114 • www.hunterpanels.com