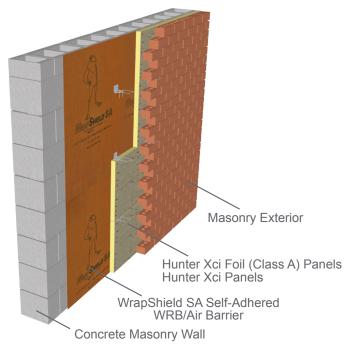

## Masonry - Thin Brick, Xci Ply and Xci Ply (Class A), Concrete Masonry Wall View WRB placement variations p.2

WrapShield SA Self-Adhered is a self-adhered, water resistive (WRB) vapor permeable air barrier sheet membrane adhered directly to substrate. RevealShield SA Self-Adhered is a black, UV stable, water resistive (WRB) vapor permeable self-adhered air barrier membrane for open joint rain screen cladding systems.

Comprehensive details available at VaproShield.com.

| Wall Component                                               | Materials                                                                                                                                                                                                                                                                                                                                  | Comprehensive details available at VaproShield.com.<br>Illustration for explanatory purposes only. |
|--------------------------------------------------------------|--------------------------------------------------------------------------------------------------------------------------------------------------------------------------------------------------------------------------------------------------------------------------------------------------------------------------------------------|----------------------------------------------------------------------------------------------------|
| Base Wall System                                             | Concrete Wall (cast in place or precast)                                                                                                                                                                                                                                                                                                   |                                                                                                    |
| Approved Exterior Finish                                     | Masonry—Brick veneer anchors, standard types, installed ma<br>Maximum 2 inch air gap between exterior insulation and brid<br>greater, clay brick.<br>Thin Brick—Thin brick set in thin set adhesive and metal lath<br>ASTM E119 standards or passed NFPA 285 at ¾" minimum.r<br>TABS Panel II System—½" thick bricks using TABS Wall Adhes | ck. Standard nominal 4 inch thick or<br>a that has been tested to and passed the<br>may be used.   |
| Material Options                                             | 1) 3.5" max thickness of <b>Hunter Xci Foil (Class A)</b> or <b>Hunter</b><br>2) 4" max thickness of <b>Hunter Xci Foil (Class A)</b> or <b>Hunter X</b>                                                                                                                                                                                   |                                                                                                    |
| Floorline Firestopping                                       | Not Applicable                                                                                                                                                                                                                                                                                                                             |                                                                                                    |
| Stud Cavity                                                  | Not Applicable                                                                                                                                                                                                                                                                                                                             |                                                                                                    |
| Exterior Sheathing                                           | Not Applicable                                                                                                                                                                                                                                                                                                                             |                                                                                                    |
| Weather Resistive Membrane<br>Applied to Base Wall           | Vaproshield Wrapshield SA, RevealShield SA                                                                                                                                                                                                                                                                                                 |                                                                                                    |
| Weather Resistive Membrane<br>Applied to Exterior Insulation | Vaproshield Wrapshield SA, RevealShield SA                                                                                                                                                                                                                                                                                                 |                                                                                                    |
|                                                              |                                                                                                                                                                                                                                                                                                                                            |                                                                                                    |