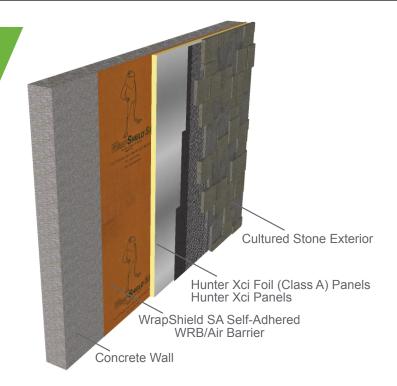

## NFPA 285 Compliant Wall Assembly

Exterior to Interior - Ref:1001

Cast Artificial Stone - Cultured Stone, Xci Foil (Class A) and Xci 286, Concrete

Cast Artificial Stone - Cultured Stone, Xci Foil (Class A) and Xci 286, Concrete

| Wall Component                                                  | Materials  Comprehensive details available at VaproShield.com.  Illustration for explanatory purposes only.                                                                                                                                                                                                                                                                                                                                                                                                                                                                                                                                                                                                                                                                                                                                                                                                                                                                                                                                                                                                                                                                                                                                                                                                                                                                                                                                                                                                                                                                                                                                                                                                                                                                                                                                                                                                                                                                                                                                                                                                                    |
|-----------------------------------------------------------------|--------------------------------------------------------------------------------------------------------------------------------------------------------------------------------------------------------------------------------------------------------------------------------------------------------------------------------------------------------------------------------------------------------------------------------------------------------------------------------------------------------------------------------------------------------------------------------------------------------------------------------------------------------------------------------------------------------------------------------------------------------------------------------------------------------------------------------------------------------------------------------------------------------------------------------------------------------------------------------------------------------------------------------------------------------------------------------------------------------------------------------------------------------------------------------------------------------------------------------------------------------------------------------------------------------------------------------------------------------------------------------------------------------------------------------------------------------------------------------------------------------------------------------------------------------------------------------------------------------------------------------------------------------------------------------------------------------------------------------------------------------------------------------------------------------------------------------------------------------------------------------------------------------------------------------------------------------------------------------------------------------------------------------------------------------------------------------------------------------------------------------|
| Base Wall System                                                | Concrete Wall (cast in place or precast)                                                                                                                                                                                                                                                                                                                                                                                                                                                                                                                                                                                                                                                                                                                                                                                                                                                                                                                                                                                                                                                                                                                                                                                                                                                                                                                                                                                                                                                                                                                                                                                                                                                                                                                                                                                                                                                                                                                                                                                                                                                                                       |
| Approved Exterior<br>Finish                                     | Cast Artifical Stone, Cultured Stone—Minimum $1\frac{1}{2}$ " thick complying with ICC-ES AC51.<br>Any non-open joint installation technique such as shiplap may be used                                                                                                                                                                                                                                                                                                                                                                                                                                                                                                                                                                                                                                                                                                                                                                                                                                                                                                                                                                                                                                                                                                                                                                                                                                                                                                                                                                                                                                                                                                                                                                                                                                                                                                                                                                                                                                                                                                                                                       |
| Material Options                                                | 1) 4.2" max thickness of <b>Hunter Xci Ply</b> , inclusive of factory adhered 5/8" or ¾" Fire Treated Plywood or <b>FSC</b> ® Certified Fire Treated Plywood within overall max thickness 2) 4.7" max thickness of <b>Hunter Xci Ply</b> , inclusive of factory adhered 5/8" or ¾" Fire Treated Plywood or <b>FSC</b> ® Certified Fire Treated Plywood within overall max thickness with non-combustible claddings                                                                                                                                                                                                                                                                                                                                                                                                                                                                                                                                                                                                                                                                                                                                                                                                                                                                                                                                                                                                                                                                                                                                                                                                                                                                                                                                                                                                                                                                                                                                                                                                                                                                                                             |
| Floorline Firestopping                                          | Not Applicable                                                                                                                                                                                                                                                                                                                                                                                                                                                                                                                                                                                                                                                                                                                                                                                                                                                                                                                                                                                                                                                                                                                                                                                                                                                                                                                                                                                                                                                                                                                                                                                                                                                                                                                                                                                                                                                                                                                                                                                                                                                                                                                 |
| Stud Cavity                                                     | Not Applicable                                                                                                                                                                                                                                                                                                                                                                                                                                                                                                                                                                                                                                                                                                                                                                                                                                                                                                                                                                                                                                                                                                                                                                                                                                                                                                                                                                                                                                                                                                                                                                                                                                                                                                                                                                                                                                                                                                                                                                                                                                                                                                                 |
| Exterior Sheathing                                              | Not Applicable                                                                                                                                                                                                                                                                                                                                                                                                                                                                                                                                                                                                                                                                                                                                                                                                                                                                                                                                                                                                                                                                                                                                                                                                                                                                                                                                                                                                                                                                                                                                                                                                                                                                                                                                                                                                                                                                                                                                                                                                                                                                                                                 |
| Weather Resistive<br>Membrane Applied<br>to Base Wall           | VaproShield WrapShield SA Self-Adhered, RevealShield SA Self-Adhered                                                                                                                                                                                                                                                                                                                                                                                                                                                                                                                                                                                                                                                                                                                                                                                                                                                                                                                                                                                                                                                                                                                                                                                                                                                                                                                                                                                                                                                                                                                                                                                                                                                                                                                                                                                                                                                                                                                                                                                                                                                           |
| Weather Resistive<br>Membrane Applied<br>to Exterior Insulation | VaproShield WrapShield SA Self-Adhered, RevealShield SA Self-Adhered                                                                                                                                                                                                                                                                                                                                                                                                                                                                                                                                                                                                                                                                                                                                                                                                                                                                                                                                                                                                                                                                                                                                                                                                                                                                                                                                                                                                                                                                                                                                                                                                                                                                                                                                                                                                                                                                                                                                                                                                                                                           |
|                                                                 | The state of the Court of the state of the s |

The location and number of WRB's in the wall assembly are determined by the architect. See p.2 for additional illustrations showing VaproShield WRB/Air Barrier placement.