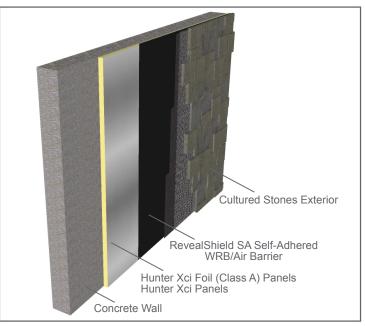

## VaproShield WRB/Air Barrier Placement Variations as per Hunter NFPA 285 Test Data

Comprehensive details available at VaproShield.com. Illustration for explanatory purposes only.

View WRB placement variations p.2

WrapShield SA Self-Adhered is a self-adhered, water resistive (WRB) vapor permeable air barrier sheet membrane adhered directly to substrate.

RevealShield SA Self-Adhered is a black, UV stable, water resistive (WRB) vapor permeable self-adhered air barrier membrane for open joint rain screen cladding systems.