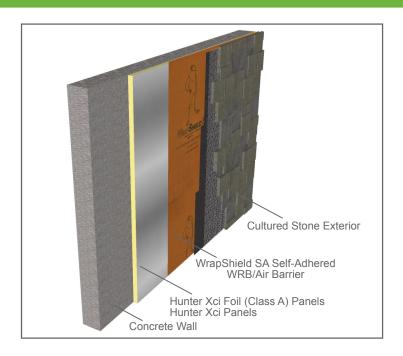

## NFPA 285 Compliant Wall Assembly

Exterior to Interior - Ref:1001

Cast Artificial Stone - Cultured Stone, Xci Foil (Class A) and Xci 286, Concrete

View WRB placement variations p.2

WrapShield SA Self-Adhered is a self-adhered, water resistive (WRB) vapor permeable air barrier sheet membrane adhered directly to substrate.

RevealShield SA Self-Adhered is a black, UV stable, water resistive (WRB) vapor permeable self-adhered air barrier membrane for open joint rain screen cladding systems.

## VaproShield WRB/Air Barrier Placement Variations as per Hunter NFPA 285 Test Data

Comprehensive details available at VaproShield.com. Illustration for explanatory purposes only.