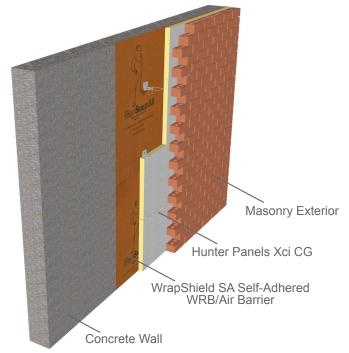

## NFPA 285 Compliant Wall Assembly

Exterior to Interior - Ref:1000

Masonry, Xci CG, Concrete

## Masonry, Xci CG, Concrete

View WRB placement variations p.2

WrapShield SA Self-Adhered is a self-adhered, water resistive (WRB) vapor permeable air barrier sheet membrane adhered directly to substrate.

Comprehensive details available at VaproShield.com.
Illustration for explanatory purposes only.

| Wall Component                                                                         | Materials                                                                                                                                                                                                                                                                                                                                                                                                                      | Illustration for explanatory purposes only. |
|----------------------------------------------------------------------------------------|--------------------------------------------------------------------------------------------------------------------------------------------------------------------------------------------------------------------------------------------------------------------------------------------------------------------------------------------------------------------------------------------------------------------------------|---------------------------------------------|
| Base Wall System                                                                       | Concrete Wall (cast in place or precast)                                                                                                                                                                                                                                                                                                                                                                                       |                                             |
| Approved Exterior<br>Finish                                                            | Masonry—Brick veneer anchors, standard types, installed maximum 24" o.c. vertically. Maximum 2" air gap between exterior insulation and brick. Standard normal 4" thick or greater, clay brick.  Thin Brick—Thin brick set in thin set adhesive and metal lath that has been tested to and passed the ASTM E119 standards or passes NFPA 285 at 3/4" minimum.  TABS Panel II System—1/2" thick bricks using TABS Wall Adhesive |                                             |
| Material Options                                                                       | 1) 3.5" max thickness of <b>Hunter Xci CG</b> 2) 4" max thickness of <b>Hunter Xci CG</b> with non-combustik                                                                                                                                                                                                                                                                                                                   | ole claddings                               |
| Floorline Firestopping                                                                 | Not Applicable                                                                                                                                                                                                                                                                                                                                                                                                                 |                                             |
| Stud Cavity                                                                            | Not Applicable                                                                                                                                                                                                                                                                                                                                                                                                                 |                                             |
| Exterior Sheathing                                                                     | Not Applicable                                                                                                                                                                                                                                                                                                                                                                                                                 |                                             |
| Weather Resistive<br>Membrane Applied<br>to Base Wall                                  | VaproShield WrapShield SA Self-Adhered, RevealShield SA Self-Adhered                                                                                                                                                                                                                                                                                                                                                           |                                             |
| Weather Resistive<br>Membrane Applied<br>to Exterior Insulation                        | VaproShield WrapShield SA Self-Adhered, RevealShield SA Self-Adhered                                                                                                                                                                                                                                                                                                                                                           |                                             |
| The location and number of WRB's in the wall assembly are determined by the architect. |                                                                                                                                                                                                                                                                                                                                                                                                                                |                                             |

The location and number of WRB's in the wall assembly are determined by the architect. See p.2 for additional illustrations showing VaproShield WRB/Air Barrier placement.