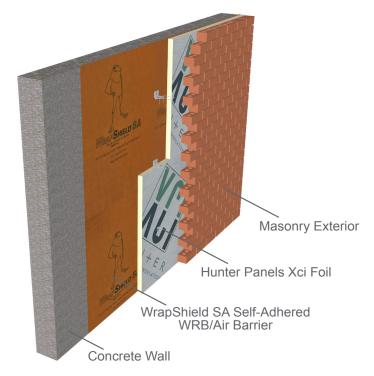

## Masonry, Xci Foil, Concrete

View WRB placement variations p.2

WrapShield SA Self-Adhered is a self-adhered, water resistive (WRB) vapor permeable air barrier sheet membrane adhered directly to substrate.

Comprehensive details available at VaproShield.com.
Illustration for explanatory purposes only.

| Wall Component                                                  | Materials                                                                                                                                                                                       |
|-----------------------------------------------------------------|-------------------------------------------------------------------------------------------------------------------------------------------------------------------------------------------------|
| Base Wall System                                                | Concrete Wall (cast in place or precast)                                                                                                                                                        |
| Approved Exterior Finish                                        | Masonry—Brick veneer anchors, standard types, installed maximum 24" o.c. vertically. Maximum 2" air gap between exterior insulation and brick. Standard normal 4" thick or greater, clay brick. |
| Material Options                                                | 4" max thickness of <b>Hunter Xci Foil</b>                                                                                                                                                      |
| Floorline Firestopping                                          | Not Applicable                                                                                                                                                                                  |
| Stud Cavity                                                     | Not Applicable                                                                                                                                                                                  |
| Exterior Sheathing                                              | Not Applicable                                                                                                                                                                                  |
| Weather Resistive<br>Membrane Applied<br>to Base Wall           | VaproShield WrapShield SA Self-Adhered, RevealShield SA Self-Adhered                                                                                                                            |
| Weather Resistive<br>Membrane Applied<br>to Exterior Insulation | VaproShield WrapShield SA Self-Adhered, RevealShield SA Self-Adhered                                                                                                                            |
|                                                                 |                                                                                                                                                                                                 |