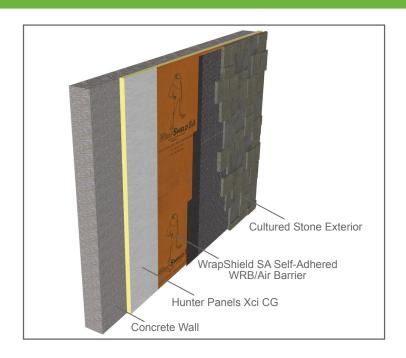

## NFPA 285 Compliant Wall Assembly

Cultured Stone, Xci CG, Concrete

## VaproShield WRB/Air Barrier Placement Variations as per Hunter NFPA 285 Test Data

Comprehensive details available at VaproShield.com. Illustration for explanatory purposes only.

The location and number of WRB's in the wall assembly are determined by the architect. See p.2 for additional illustrations showing VaproShield WRB/Air Barrier placement.