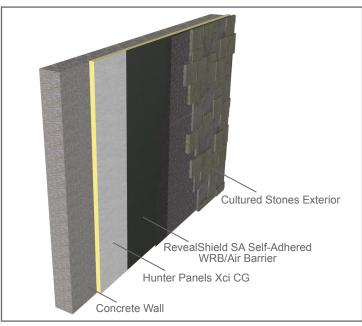

RevealShield SA Self-Adhered is a black, UV stable, water resistive (WRB) vapor permeable self-adhered air barrier membrane for open joint rain screen cladding systems.

Per Chapter 26 of the International Building Code, the wall assembly shall be tested in accordance with and comply with the acceptance criteria of NFPA 285. The listed assemblies in this document have met that criteria according to Hunter Panels. Visit hunterpanels.com for verification.

## VaproShield WRB/Air Barrier Placement Variations as per Hunter NFPA 285 Test Data

Comprehensive details available at VaproShield.com. Illustration for explanatory purposes only.

The location and number of WRB's in the wall assembly are determined by the architect. See p.2 for additional illustrations showing VaproShield WRB/Air Barrier placement.