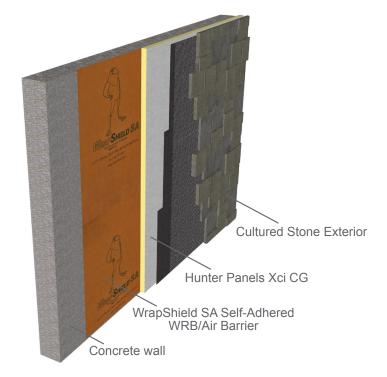

## NFPA 285 Compliant Wall Assembly

Exterior to Interior - Ref:1003

Cultured Stone, Xci CG, Concrete

## Cultured Stone, Xci CG, Concrete

View WRB placement variations p.2

WrapShield SA Self-Adhered is a self-adhered, water resistive (WRB) vapor permeable air barrier sheet membrane adhered directly to substrate.

Comprehensive details available at VaproShield.com.
Illustration for explanatory purposes only.

| Wall Component                                                  | Materials                                                                                                                                                                                                                                                                                                                                                                                                                                                                                                                                                                                                                                                                                                                                                                                                                                                                                                                                                                                                                                                                                                                                                                                                                                                                                                                                                                                                                                                                                                                                                                                                                                                                                                                                                                                                                                                                                                                                                                                                                                                                                                                      |
|-----------------------------------------------------------------|--------------------------------------------------------------------------------------------------------------------------------------------------------------------------------------------------------------------------------------------------------------------------------------------------------------------------------------------------------------------------------------------------------------------------------------------------------------------------------------------------------------------------------------------------------------------------------------------------------------------------------------------------------------------------------------------------------------------------------------------------------------------------------------------------------------------------------------------------------------------------------------------------------------------------------------------------------------------------------------------------------------------------------------------------------------------------------------------------------------------------------------------------------------------------------------------------------------------------------------------------------------------------------------------------------------------------------------------------------------------------------------------------------------------------------------------------------------------------------------------------------------------------------------------------------------------------------------------------------------------------------------------------------------------------------------------------------------------------------------------------------------------------------------------------------------------------------------------------------------------------------------------------------------------------------------------------------------------------------------------------------------------------------------------------------------------------------------------------------------------------------|
| Base Wall System                                                | Concrete Wall (cast in place or precast)                                                                                                                                                                                                                                                                                                                                                                                                                                                                                                                                                                                                                                                                                                                                                                                                                                                                                                                                                                                                                                                                                                                                                                                                                                                                                                                                                                                                                                                                                                                                                                                                                                                                                                                                                                                                                                                                                                                                                                                                                                                                                       |
| Approved Exterior<br>Finish                                     | Cast Artifical Stone, Cultured Stone—Minimum $1\frac{1}{2}$ " thick complying with ICC-ES AC51.<br>Any non-open joint installation technique such as shiplap may be used                                                                                                                                                                                                                                                                                                                                                                                                                                                                                                                                                                                                                                                                                                                                                                                                                                                                                                                                                                                                                                                                                                                                                                                                                                                                                                                                                                                                                                                                                                                                                                                                                                                                                                                                                                                                                                                                                                                                                       |
| Material Options                                                | 1) 3.5" max thickness of <b>Hunter Xci CG</b> 2) 4" max thickness of <b>Hunter Xci CG</b> with non-combustible claddings                                                                                                                                                                                                                                                                                                                                                                                                                                                                                                                                                                                                                                                                                                                                                                                                                                                                                                                                                                                                                                                                                                                                                                                                                                                                                                                                                                                                                                                                                                                                                                                                                                                                                                                                                                                                                                                                                                                                                                                                       |
| Floorline Firestopping                                          | Not Applicable                                                                                                                                                                                                                                                                                                                                                                                                                                                                                                                                                                                                                                                                                                                                                                                                                                                                                                                                                                                                                                                                                                                                                                                                                                                                                                                                                                                                                                                                                                                                                                                                                                                                                                                                                                                                                                                                                                                                                                                                                                                                                                                 |
| Stud Cavity                                                     | Not Applicable                                                                                                                                                                                                                                                                                                                                                                                                                                                                                                                                                                                                                                                                                                                                                                                                                                                                                                                                                                                                                                                                                                                                                                                                                                                                                                                                                                                                                                                                                                                                                                                                                                                                                                                                                                                                                                                                                                                                                                                                                                                                                                                 |
| Exterior Sheathing                                              | Not Applicable                                                                                                                                                                                                                                                                                                                                                                                                                                                                                                                                                                                                                                                                                                                                                                                                                                                                                                                                                                                                                                                                                                                                                                                                                                                                                                                                                                                                                                                                                                                                                                                                                                                                                                                                                                                                                                                                                                                                                                                                                                                                                                                 |
| Weather Resistive<br>Membrane Applied<br>to Base Wall           | VaproShield WrapShield SA Self-Adhered, RevealShield SA Self-Adhered                                                                                                                                                                                                                                                                                                                                                                                                                                                                                                                                                                                                                                                                                                                                                                                                                                                                                                                                                                                                                                                                                                                                                                                                                                                                                                                                                                                                                                                                                                                                                                                                                                                                                                                                                                                                                                                                                                                                                                                                                                                           |
| Weather Resistive<br>Membrane Applied<br>to Exterior Insulation | VaproShield WrapShield SA Self-Adhered, RevealShield SA Self-Adhered                                                                                                                                                                                                                                                                                                                                                                                                                                                                                                                                                                                                                                                                                                                                                                                                                                                                                                                                                                                                                                                                                                                                                                                                                                                                                                                                                                                                                                                                                                                                                                                                                                                                                                                                                                                                                                                                                                                                                                                                                                                           |
|                                                                 | TILL CAMPBY A TI |

The location and number of WRB's in the wall assembly are determined by the architect. See p.2 for additional illustrations showing VaproShield WRB/Air Barrier placement.