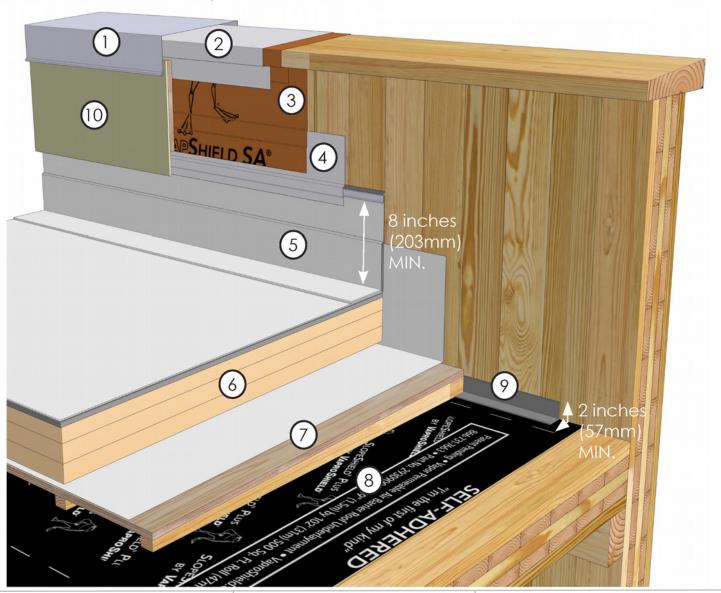

- 1. Sloped sheet-metal coping
- VAPRO-SS FLASHING<sup>™</sup> over WRAPFLASHING SA™ SELF-ADHERED
- 3. WRAPSHIELD SA® SELF-ADHERED or REVEALSHIELD SA™ SELF-ADHERED
- 4 VAPRO-SS FLASHING™
- 5. Roof base flashing, per manufacturer
- 6. Roof membrane, coverboard, rigid insulation, and air/vapor barrier

- 7. Structural sheathing over sloped overframing
- 8. SLOPESHIELD® PLUS SELF-ADHERED temporary moisture protection membrane
- 9. **VAPROLIQUI-FLASH**<sup>™</sup> minimum 2 inches (51 mm) onto

**DISCLAIMER** 

**SLOPESHIELD® PLUS SELF-ADHERED** and 2 inches (51 mm) onto the CLT wall panel

10. Cladding system

**CLT Parapet Detail** (>= 2:12 pitch)

DRAWN BY: RDH DATE: 12/03/19

**REF: 226** 

Always check www.VaproShield.com for the latest details and installation instructions