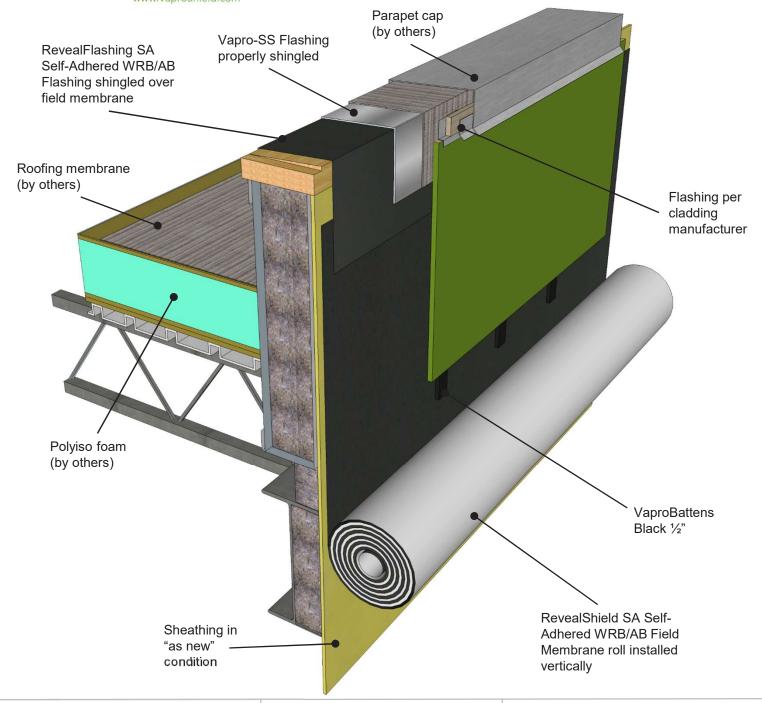

## Parapet (Outside View)

### REVEALSHIELD SAT **SELF-ADHERED**

### VAPRO-SS FLASHING™

DRAWN BY: AR DATE: 10/05/16

REF: 118-B

#### PRODUCT DESCRIPTION

RevealShield SA is a self-adhered. water resistive vapor permeable air barrier sheet membrane

Vapro-SS Flashing is a self-adhering metal flashing that offers best in class puncture and tear resistance.