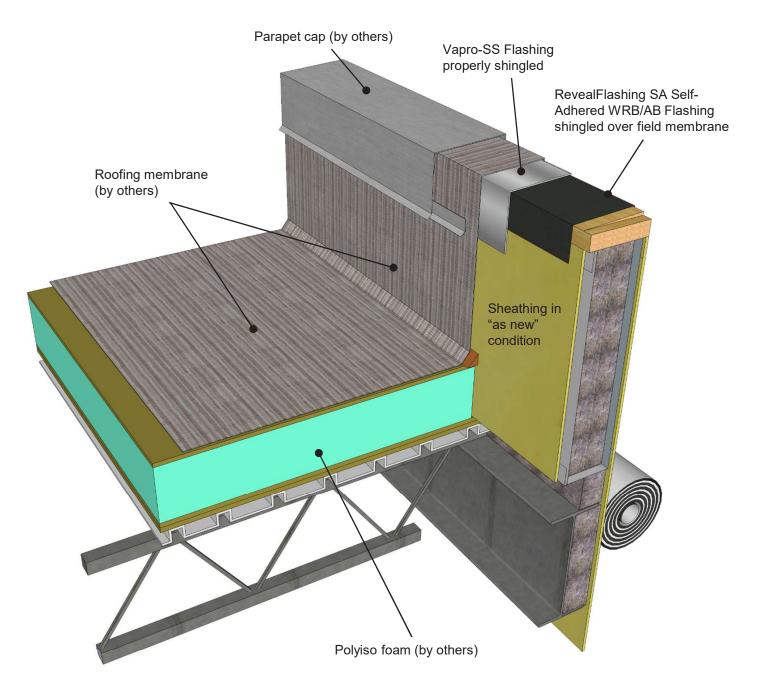

# Parapet (Inside View)

## REVEALSHIELD SAT SELF-ADHERED VAPRO-SS FLASHING™

DRAWN BY: AR

REF: 117-B

DATE: 10/05/16

#### PRODUCT DESCRIPTION

RevealShield SA is a self-adhered. water resistive vapor permeable air barrier sheet membrane

Vapro-SS Flashing is a self-adhering metal flashing that offers best in class puncture and tear resistance.