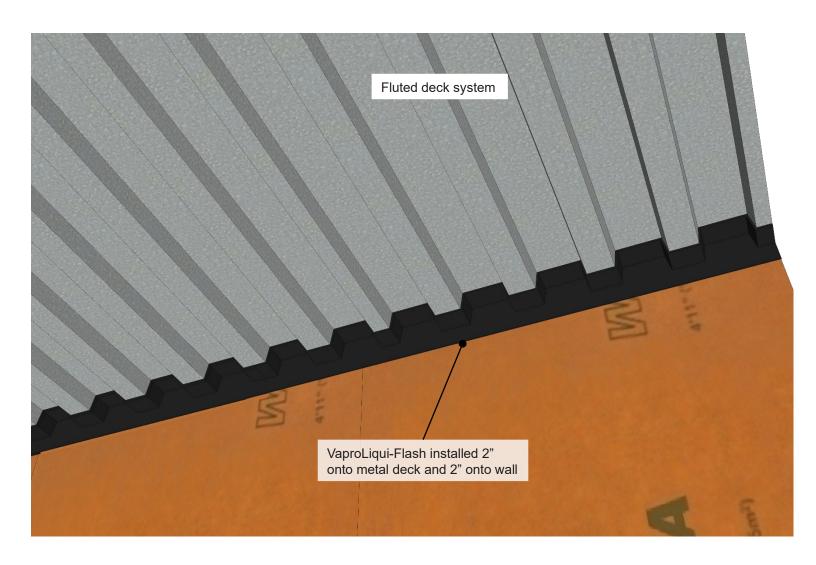

# Fluted Deck with WrapShield SA and VaproLiqui-Flash

## WRAPSHIELD SA® SELF-ADHERED VAPROLIQUI-FLASH™

DRAWN BY: AR

REF: 208

DATE: 2/27/18

### PRODUCT DESCRIPTION

VaproLiqui-Flash is a liquid applied, vapor permeable, waterproof, air barrier flashing system component for window and door rough openings. VaproLiquiFlash is designed to work with VaproFlashing and VaproShield field membranes as a complete system.

### DISCLAIMER

Detail sketch is generic, representing suggested best practices for VaproShield materials, and does not represent a specific job site condition and therefore may not be applicable to certain projects. Detail sketch is designed for use as a reference and must be approved by the designer/ consultant of record for each project prior to installation by the subcontractor. Changes and approvals of VaproShield details are the sole responsibility of the designer/consultant of record. VaproShield is **not** the designer of record for building enclosure details and takes no responsibility for the accuracy or interpretation of actual project site conditions.

Always check www.VaproShield.com for the latest details and installation instructions