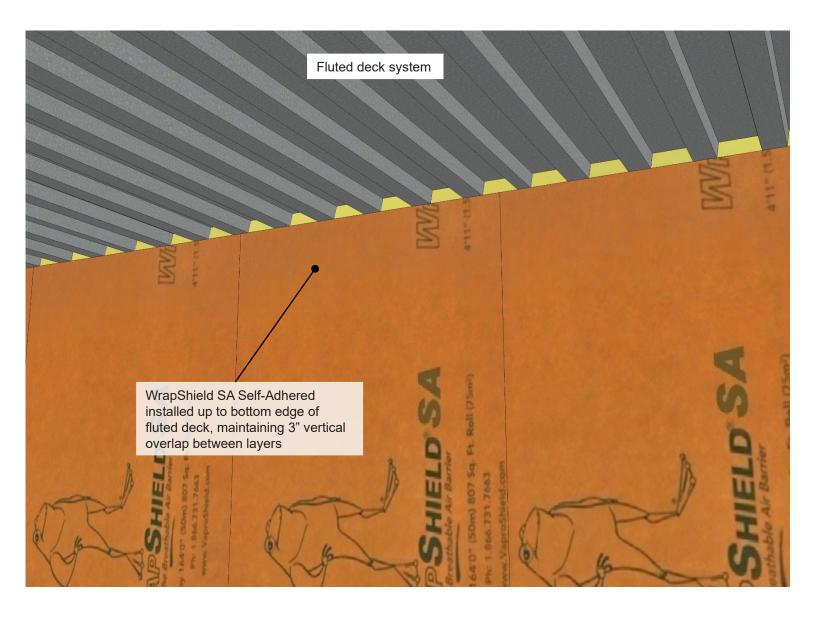

# Fluted Deck with WrapShield SA and VaproLiqui-Flash

DRAWN BY: AR

REF: 208

DATE: 2/27/18

### PRODUCT DESCRIPTION

VaproLiqui-Flash is a liquid applied, vapor permeable, waterproof, air barrier flashing system component for window and door rough openings. VaproLiquiFlash is designed to work with VaproFlashing and VaproShield field membranes as a complete system.

### DISCLAIMER

Detail sketch is generic, representing suggested best practices for VaproShield materials, and does not represent a specific job site condition and therefore may not be applicable to certain projects. Detail sketch is designed for use as a reference and must be approved by the designer/ consultant of record for each project prior to installation by the subcontractor. Changes and approvals of VaproShield details are the sole responsibility of the designer/consultant of record. VaproShield is **not** the designer of record for building enclosure details and takes no responsibility for the accuracy or interpretation of actual project site conditions.

Always check www.VaproShield.com for the latest details and installation instructions