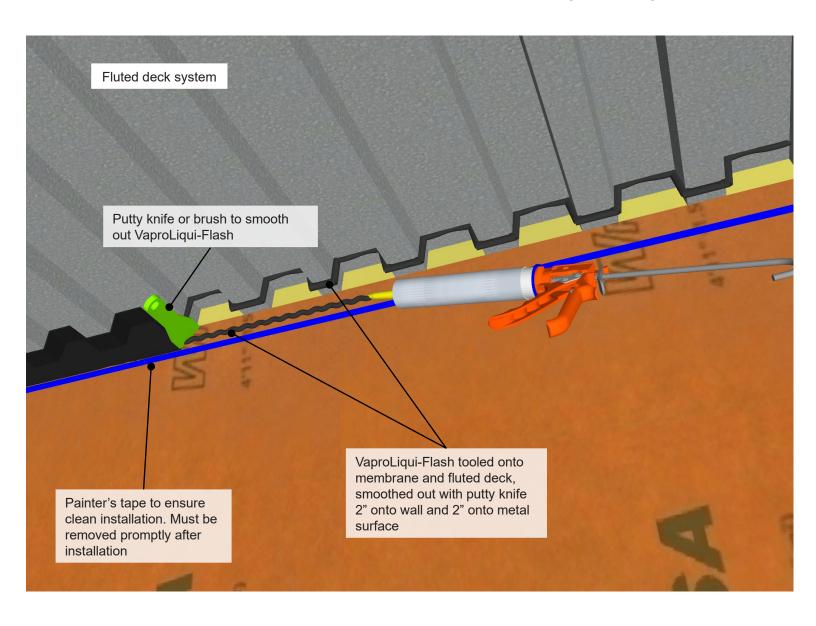

# Fluted Deck with WrapShield SA and VaproLiqui-Flash

### WRAPSHIELD SA® SELF-ADHERED VAPRO LIQUI-FLASH™

DRAWN BY: AR

REF: 208

DATE: 2/27/18

### PRODUCT DESCRIPTION

VaproLiqui-Flash is a liquid applied, vapor permeable, waterproof, air barrier flashing system component for window and door rough openings. VaproLiquiFlash is designed to work with VaproFlashing and VaproShield field membranes as a complete system.

### DISCLAIMER

Detail sketch is generic, representing suggested best practices for VaproShield materials, and does not represent a specific job site condition and therefore may not be applicable to certain projects. Detail sketch is designed for use as a reference and must be approved by the designer/ consultant of record for each project prior to installation by the subcontractor. Changes and approvals of VaproShield details are the sole responsibility of the designer/consultant of record. VaproShield is **not** the designer of record for building enclosure details and takes no responsibility for the accuracy or interpretation of actual project site conditions.

Always check www.VaproShield.com for the latest details and installation instructions