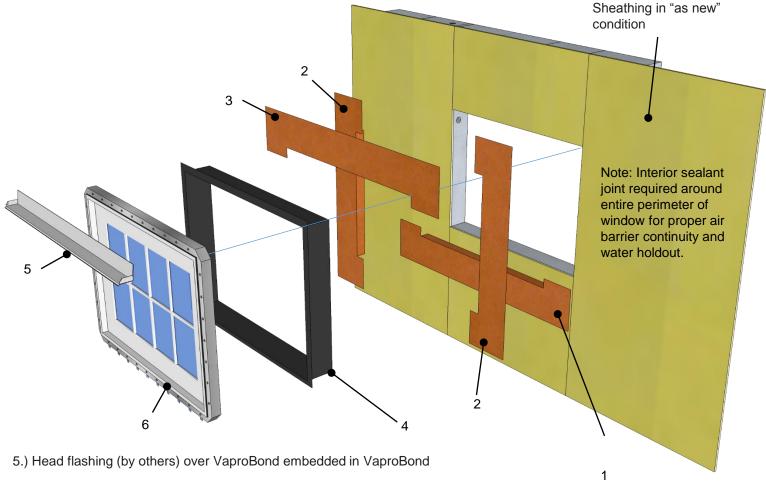

## Nail Flange Window Rough Opening Flashing: Exploded

1.) WrapFlashing SA Self Adhered Sill Piece applied directly to sheathing + installed 2.75" inside of R.O. Release film to be left on bottom 6" of flashing to create shingle effect with field membrane

2.) WrapFlashing SA Self Adhered Jamb Pieces applied directly to sheathing at edge of rough opening and outer edge + installed 2.75" inside of R.O.

3.) WrapFlashing SA Self Adhered Head Piece applied directly to sheathing at edge of rough opening and top edge + installed 2.75" inside of R.O.

4.) VaproBond @ inside rough opening + 1"on face

- 6.) Window with Nailing Flange
- 7.) VaproBond Sealant @ head, left, and right jamb flanges

VaproShield LLC | 915 26th Ave. N.W. Suite C5 | Gig Harbor, WA 98335 | Toll Free: 1.866.731.7663 | www.VaproShield.com | © VaproShield 6/28/2017