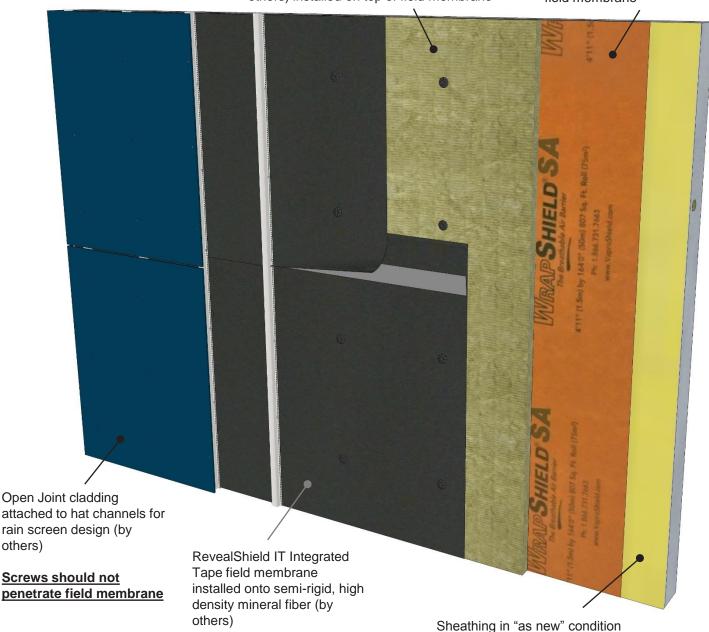

## Dual Membrane System with Semi-Rigid Insulation

Semi-rigid, high density mineral fiber (by others) installed on top of field membrane

WrapShield SA Self-Adhered field membrane

WRAPSHIELD SA®
SELF-ADHERED

## PRODUCT DESCRIPTION

WrapShield SA is a self-adhered, water resistive vapor permeable air barrier sheet membrane

RevealShield IT Integrated Tape is a mechanically attached, vapor permeable, water resistive air barrier membrane with integrated tape at the horizontal seams for use in open joint applications.