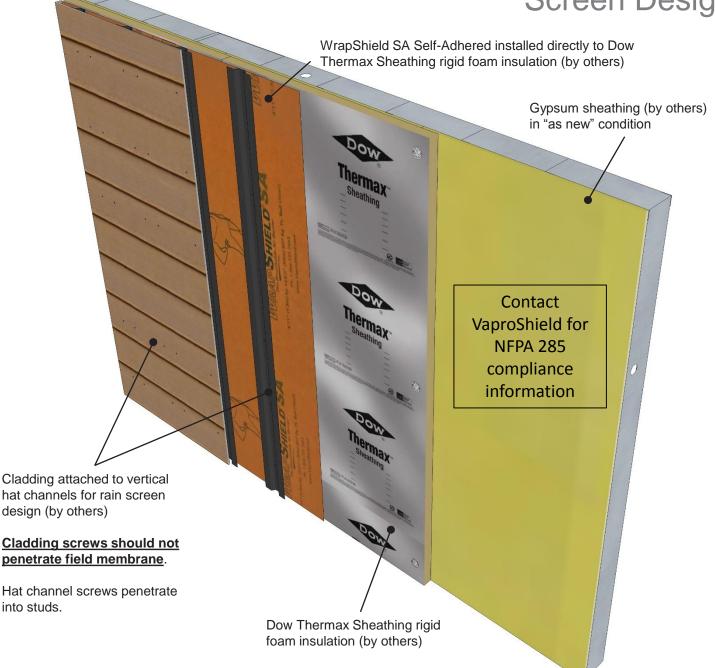

HIELD® WrapShield SA Self-Adhered

of the Roofs & Walls over Dow Thermax TM in Rain

Screen Design

DRAWN BY: AR DATE: 07.27.16

REF: 172-B

## PRODUCT DESCRIPTION

WrapShield SA is a self-adhered, water resistive vapor permeable air barrier sheet membrane