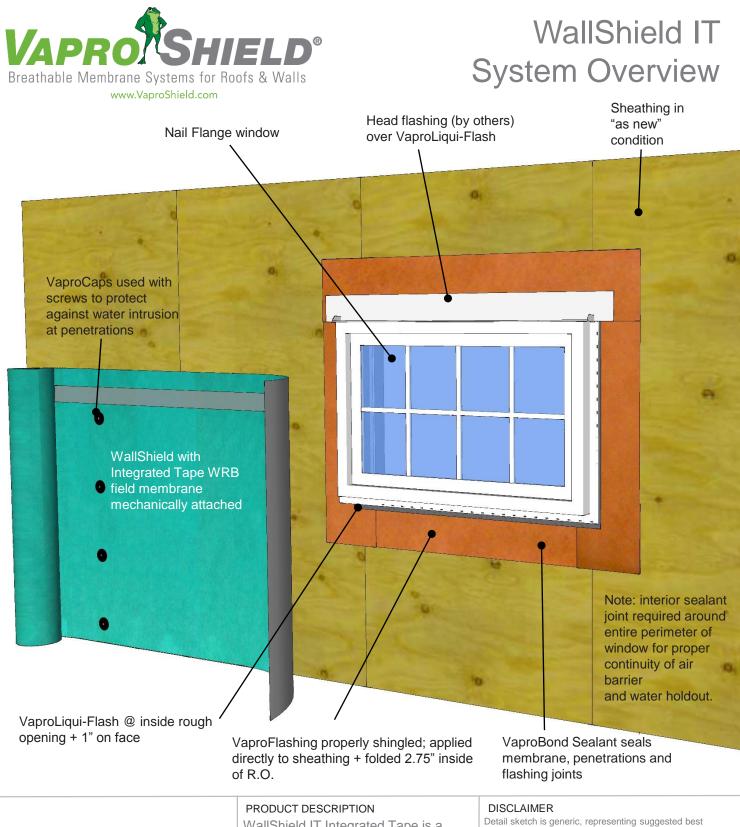

WallShield IT Integrated Tape is a primary, water resistive, vapor permeable, air permeable, mechanically attached sheet membrane for rain screen building enclosures.

practices for VaproShield materials, and does not