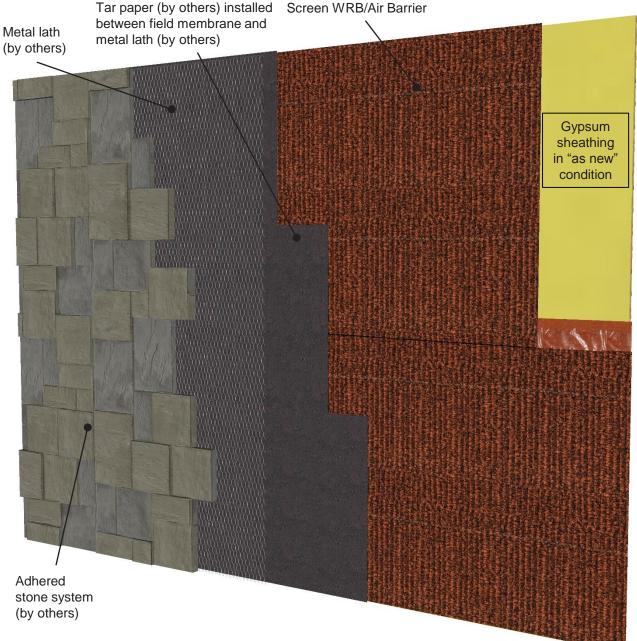

## Rain Screen System for Adhered Stone with Gypsum Sheathing

WrapShield RS Rain Screen WRB/Air Barrier

## PRODUCT DESCRIPTION

A mechanically attached, water resistive (WRB) vapor permeable air barrier (AB) membrane with built-in rain screen drainage matrix and integrated tape at the horizontal seams.