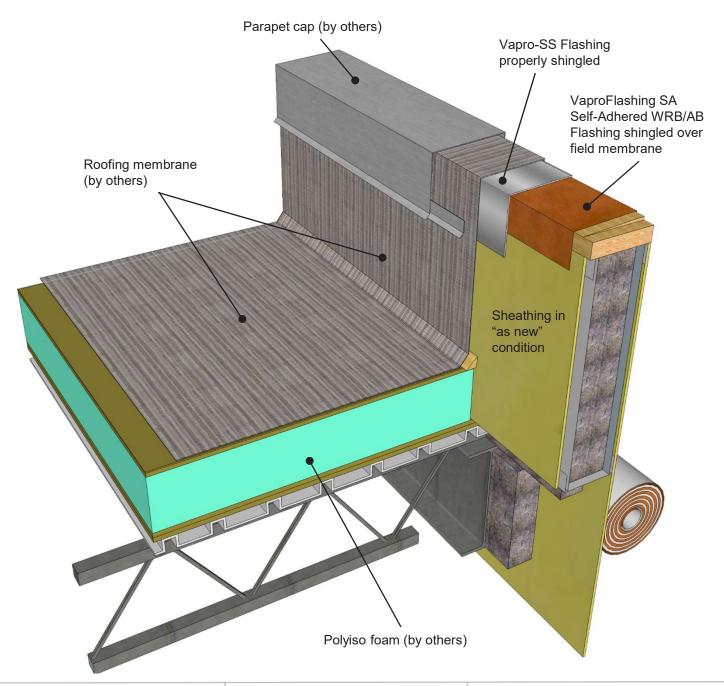

# Parapet (Inside View)

## VAPRO-SS FLASHING™

DRAWN BY: CAD Details DATE: 04/19/16

**REF: 117** 

### PRODUCT DESCRIPTION

WrapShield SA is a self-adhered, water resistive vapor permeable air barrier sheet membrane

Vapro-SS Flashing is a self-adhering metal flashing that offers best in class puncture and tear resistance.