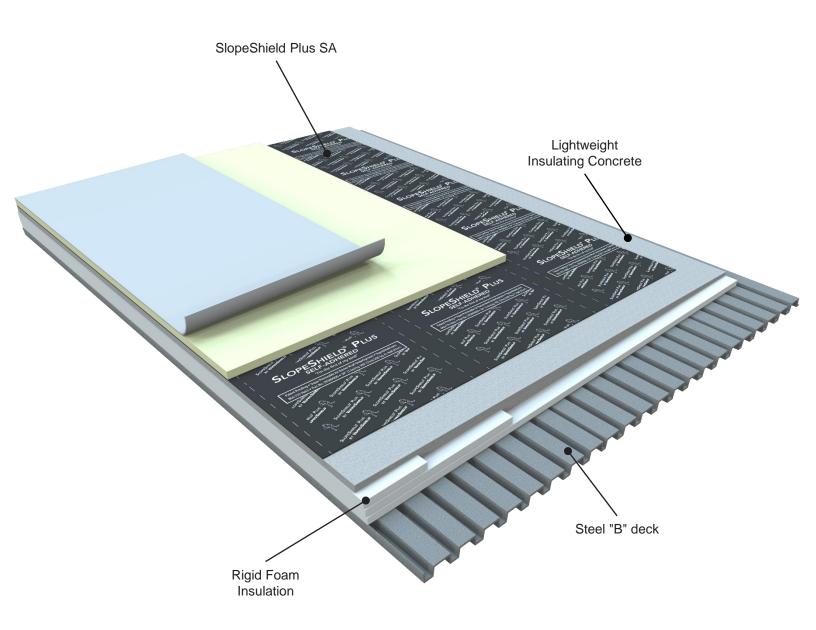

## Lightweight Concrete Deck

## SLOPESHIELD® PLUS SELF-ADHERED

## PRODUCT DESCRIPTION

SlopeShield Plus Self-Adhered is a highly vapor permeable roofing underlayment Air Barrier (AB) material