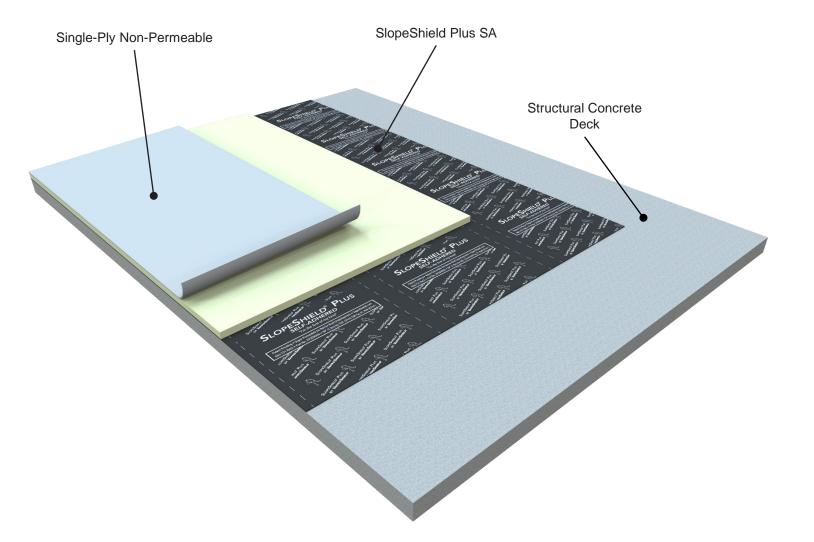

## Structural Concrete Deck

| <b>SLOPESHIELD® PLU</b><br>SELF-ADHERED                                                        | <b>PRODUCT DESCRIPTION</b><br>SlopeShield Plus Self-Adhered is a highly<br>vapor permeable roofing underlayment Air<br>Barrier (AB) material | DISCLAIMER<br>Detail sketch is generic, representing suggested best<br>practices for VaproShield materials, and does not<br>represent a specific job site condition and therefore may<br>not be applicable to certain projects. Detail sketch is<br>designed for use as a reference and must be approved by<br>the designer/ consultant of record for each project prior to<br>installation by the subcontractor. Changes and approvals<br>of VaproShield details are the sole responsibility of the<br>designer of record for building enclosure details and takes<br>no responsibility for the accuracy or interpretation of<br>actual project site conditions. |
|------------------------------------------------------------------------------------------------|----------------------------------------------------------------------------------------------------------------------------------------------|-------------------------------------------------------------------------------------------------------------------------------------------------------------------------------------------------------------------------------------------------------------------------------------------------------------------------------------------------------------------------------------------------------------------------------------------------------------------------------------------------------------------------------------------------------------------------------------------------------------------------------------------------------------------|
|                                                                                                |                                                                                                                                              |                                                                                                                                                                                                                                                                                                                                                                                                                                                                                                                                                                                                                                                                   |
| REF: 326 Always check www.VaproShield.com for the latest details and installation instructions |                                                                                                                                              |                                                                                                                                                                                                                                                                                                                                                                                                                                                                                                                                                                                                                                                                   |