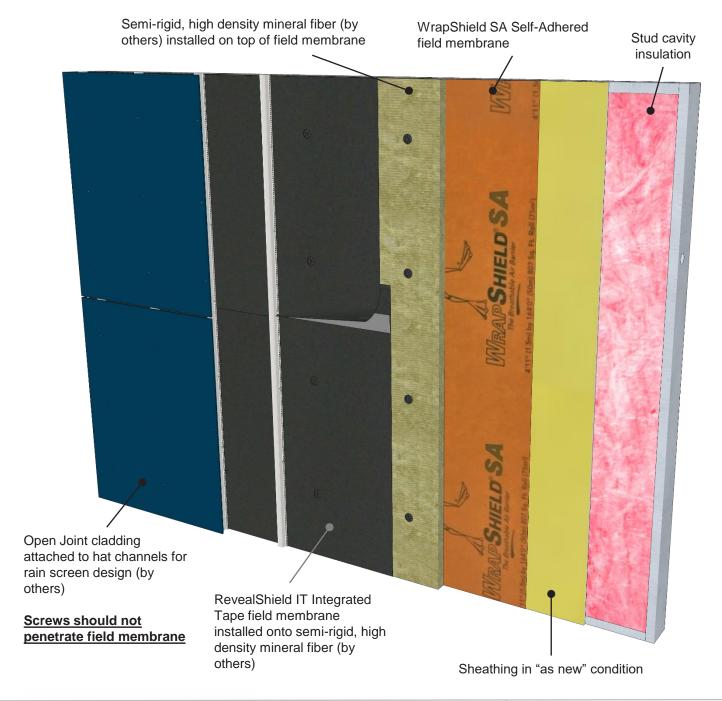

# Dual Membrane System with Semi-Rigid Insulation

### WRAPSHIELD SA® SELF-ADHERED

## REVEALSHIELD™ IT

DRAWN BY: AR

REF: 315

DATE: 6/2/23

#### PRODUCT DESCRIPTION

WrapShield SA is a self-adhered, water resistive vapor permeable air barrier sheet membrane

RevealShield IT Integrated Tape is a mechanically attached, vapor permeable, water resistive air barrier membrane with integrated tape at the horizontal seams for use in open joint applications.