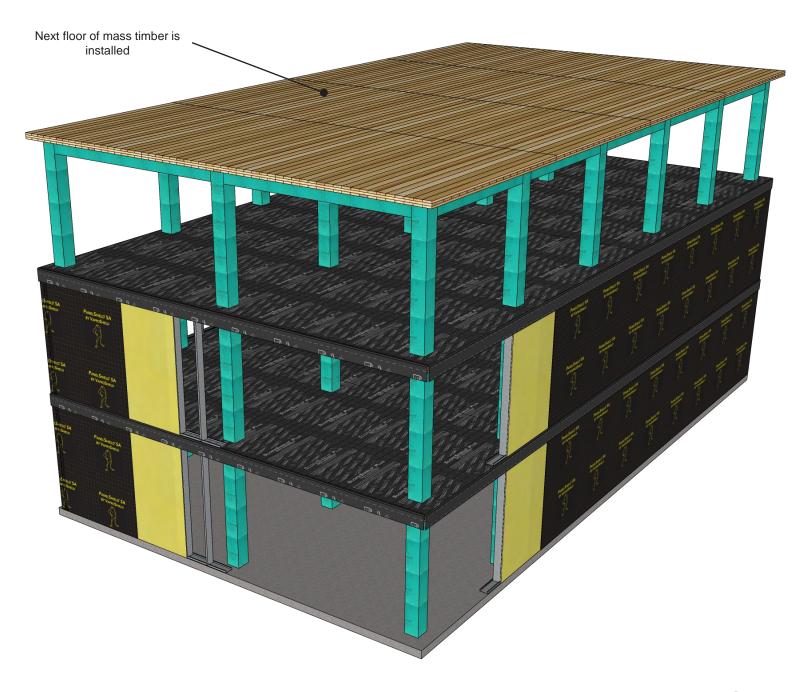

SlopeShield Plus Self-Adhered is a highly vapor permeable roofing underlayment Air Barrier (AB) material

WallShield IT Integrated Tape is a primary, water resistive, vapor permeable, air permeable, mechanically attached sheet membrane