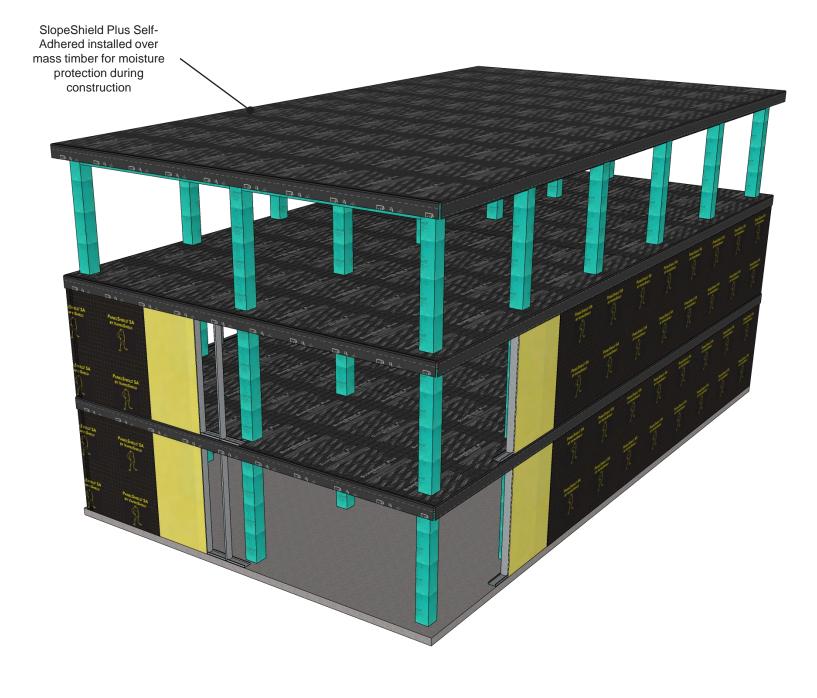

Always check www.VaproShield.com for the latest details and installation instructions

SlopeShield Plus Self-Adhered is a highly vapor permeable roofing underlayment Air Barrier (AB) material

WallShield IT Integrated Tape is a primary, water resistive, vapor permeable, air permeable, mechanically attached sheet membrane