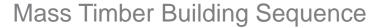

SlopeShield Plus Self-Adhered is a highly vapor permeable roofing underlayment Air Barrier (AB) material

WallShield IT Integrated Tape is a primary, water resistive, vapor permeable, air permeable, mechanically attached sheet membrane

Always check www.VaproShield.com for the latest details and installation instructions

SlopeShield Plus Self-Adhered is a highly vapor permeable roofing underlayment Air Barrier (AB) material

WallShield IT Integrated Tape is a primary, water resistive, vapor permeable, air permeable, mechanically attached sheet membrane