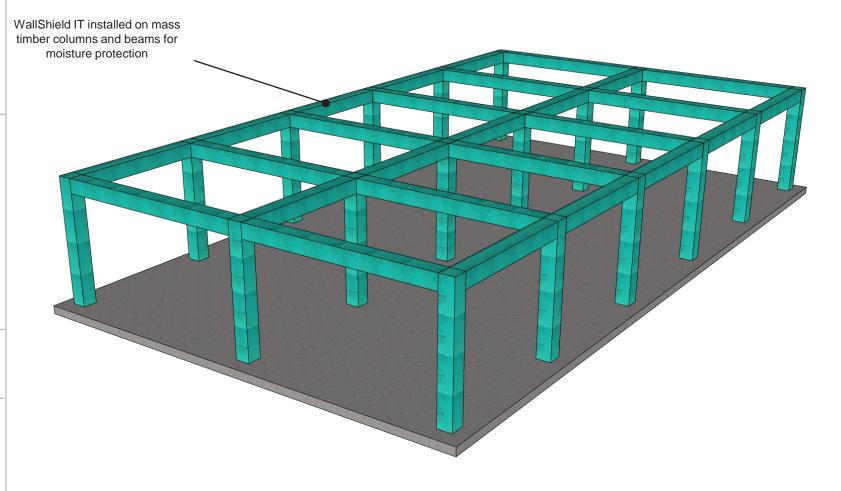

SlopeShield Plus Self-Adhered is a highly vapor permeable roofing underlayment Air Barrier (AB) material

WallShield IT Integrated Tape is a primary, water resistive, vapor permeable, air permeable, mechanically attached sheet membrane