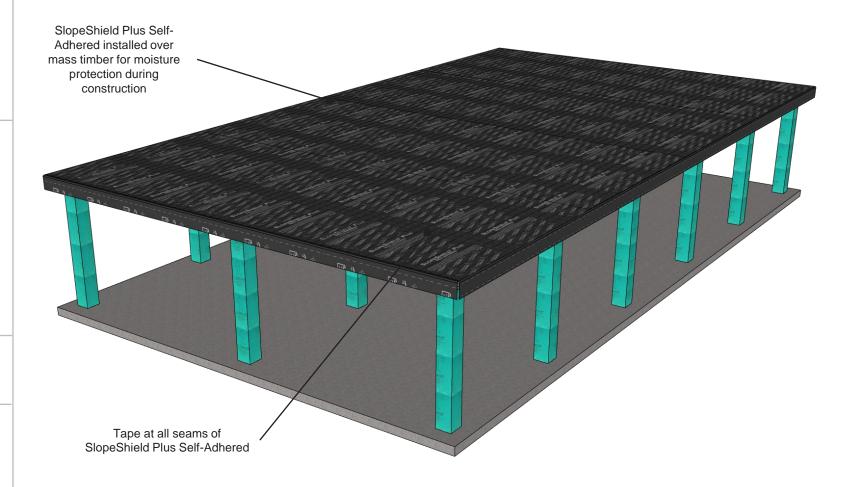

SlopeShield Plus Self-Adhered is a highly vapor permeable roofing underlayment Air Barrier (AB) material

WallShield IT Integrated Tape is a primary, water resistive, vapor permeable, air permeable, mechanically attached sheet membrane

Always check www.VaproShield.com for the latest details and installation instructions

SlopeShield Plus Self-Adhered is a highly vapor permeable roofing underlayment Air Barrier (AB) material

WallShield IT Integrated Tape is a primary, water resistive, vapor permeable, air permeable, mechanically attached sheet membrane