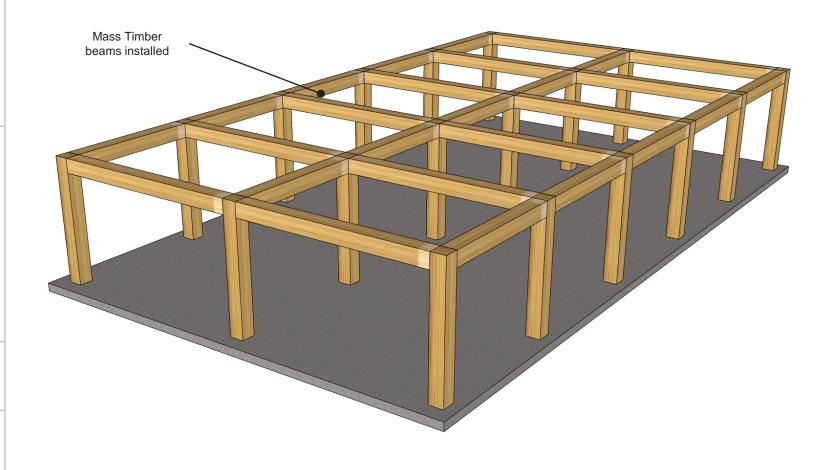

eable, mechanically attached sheet membrane

## DISCLAIMER

Detail sketch is generic, representing suggested best practices for VaproShield materials, and does not represent a specific job site condition and therefore may not be applicable to certain projects. Detail sketch is designed for use as a reference and must be approved by the designer/ consultant of record for each project prior to installation by the subcontractor. Changes and approvals of VaproShield details are the sole responsibility of the designer/consultant of record. VaproShield is not the designer of record for building enclosure details and takes no responsibility for the accuracy or interpretation of actual project site conditions.

Always check www.VaproShield.com for the latest details and installation instructions







SlopeShield Plus Self-Adhered is a highly vapor permeable roofing underlayment Air Barrier (AB) material

WallShield IT Integrated Tape is a primary, water resistive, vapor permeable, air permeable, mechanically attached sheet membrane

## DISCLAIMER

Detail sketch is generic, representing suggested best practices for VaproShield materials, and does not represent a specific job site condition and therefore may not be applicable to certain projects. Detail sketch is designed for use as a reference and must be approved by the designer/ consultant of record for each project prior to installation by the subcontractor. Changes and approvals of VaproShield details are the sole responsibility of the designer/consultant of record. VaproShield is not the designer of record for building enclos