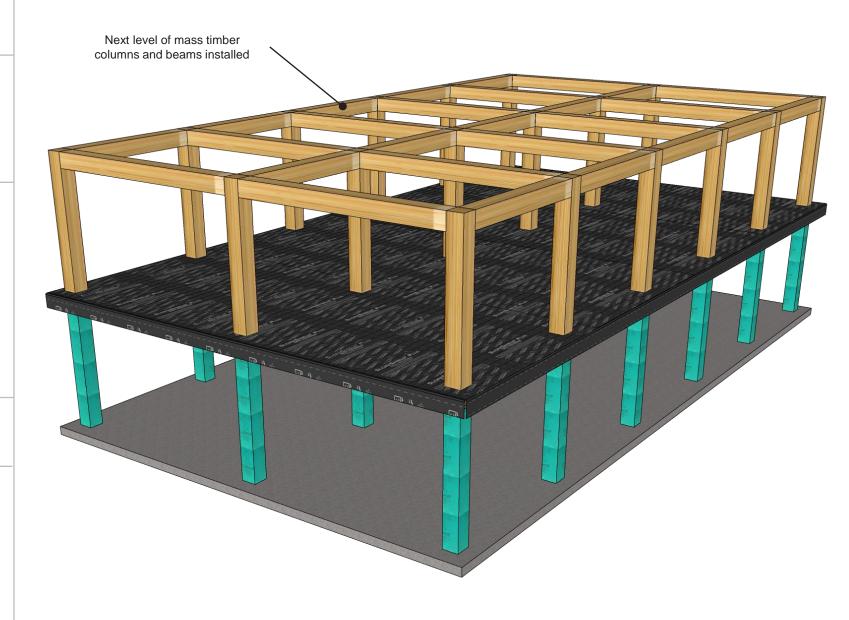

eable, mechanically attached sheet membrane

## DISCLAIMER

Detail sketch is generic, representing suggested best practices for VaproShield materials, and does not represent a specific job site condition and therefore may not be applicable to certain projects. Detail sketch is designed for use as a reference and must be approved by the designer/ consultant of record for each project prior to installation by the subcontractor. Changes and approvals of VaproShield details are the sole responsibility of the designer/consultant of record. VaproShield is not the designer of record for building enclosure details and takes no responsibility for the accuracy or interpretation of actual project site conditions.

Always check www.VaproShield.com for the latest details and installation instructions







SlopeShield Plus Self-Adhered is a highly vapor permeable roofing underlayment Air Barrier (AB) material

WallShield IT Integrated Tape is a primary, water resistive, vapor permeable, air permeable, mechanically attached sheet membrane

## DISCLAIMER

Detail sketch is generic, representing suggested best practices for VaproShield materials, and does not represent a specific job site condition and therefore may not be applicable to certain projects. Detail sketch is designed for use as a reference and must be approved by the designer/ consultant of record for each project prior to installation by the subcontractor. Changes and approvals of VaproShield details are the sole responsibility of the designer/consultant of record. VaproShield is not the designer of record for building enclos