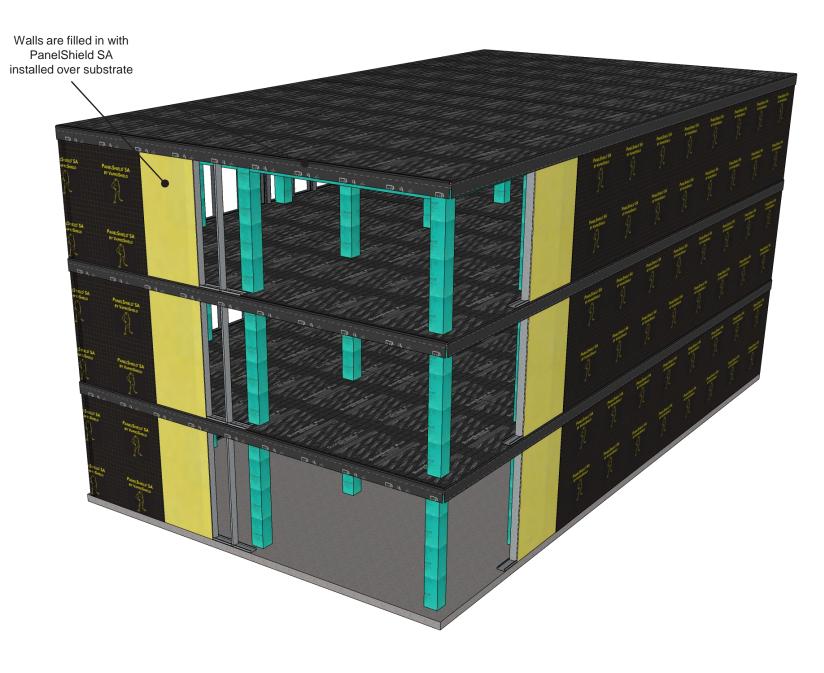

SlopeShield Plus Self-Adhered is a highly vapor permeable roofing underlayment Air Barrier (AB) material

WallShield IT Integrated Tape is a primary, water resistive, vapor permeable, air permeable, mechanically attached sheet membrane

Always check www.VaproShield.com for the latest details and installation instructions

SlopeShield Plus Self-Adhered is a highly vapor permeable roofing underlayment Air Barrier (AB) material

WallShield IT Integrated Tape is a primary, water resistive, vapor permeable, air permeable, mechanically attached sheet membrane