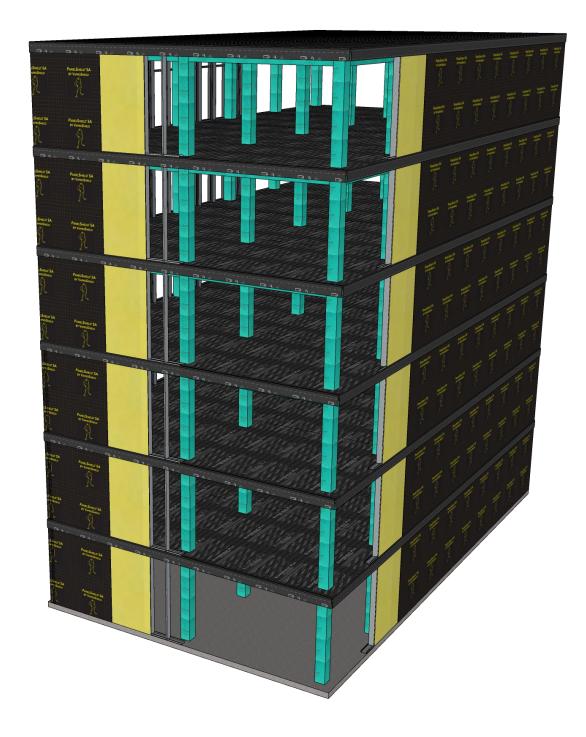

SlopeShield Plus Self-Adhered is a highly vapor permeable roofing underlayment Air Barrier (AB) material

WallShield IT Integrated Tape is a primary, water resistive, vapor permeable, air permeable, mechanically attached sheet membrane

Always check www.VaproShield.com for the latest details and installation instructions

SlopeShield Plus Self-Adhered is a highly vapor permeable roofing underlayment Air Barrier (AB) material

WallShield IT Integrated Tape is a primary, water resistive, vapor permeable, air permeable, mechanically attached sheet membrane