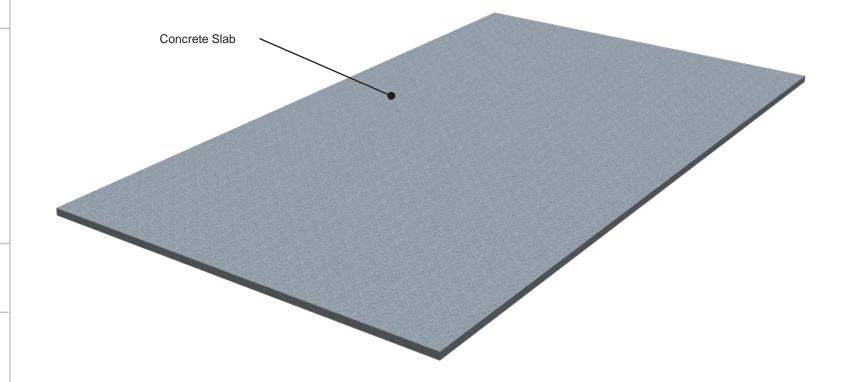

SlopeShield Plus Self-Adhered is a highly vapor permeable roofing underlayment Air Barrier (AB) material

WallShield IT Integrated Tape is a primary, water resistive, vapor permeable, air permeable, mechanically attached sheet membrane