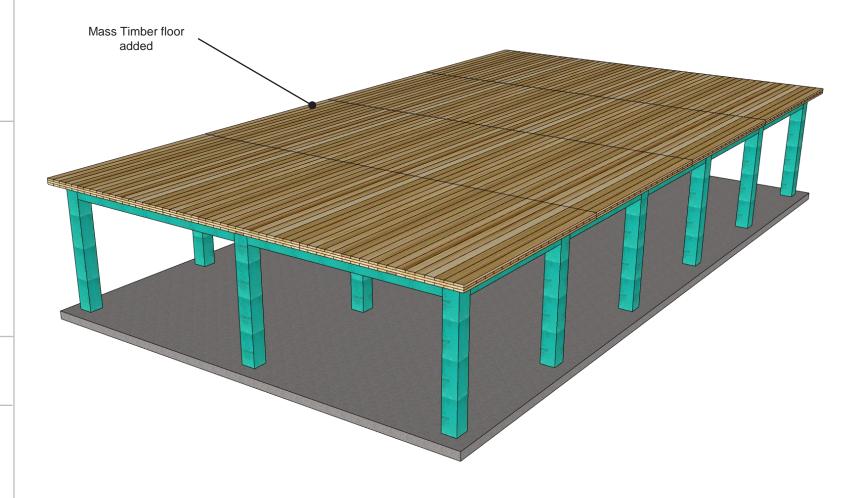

eable, mechanically attached sheet membrane

## DISCLAIMER

Detail sketch is generic, representing suggested best practices for VaproShield materials, and does not represent a specific job site condition and therefore may not be applicable to certain projects. Detail sketch is designed for use as a reference and must be approved by the designer/ consultant of record for each project prior to installation by the subcontractor. Changes and approvals of VaproShield details are the sole responsibility of the designer/consultant of record. VaproShield is not the designer of record for building enclosure details and takes no responsibility for the accuracy or interpretation of actual project site conditions.

Always check www.VaproShield.com for the latest details and installation instructions







SlopeShield Plus Self-Adhered is a highly vapor permeable roofing underlayment Air Barrier (AB) material

WallShield IT Integrated Tape is a primary, water resistive, vapor permeable, air permeable, mechanically attached sheet membrane

## DISCLAIMER

Detail sketch is generic, representing suggested best practices for VaproShield materials, and does not represent a specific job site condition and therefore may not be applicable to certain projects. Detail sketch is designed for use as a reference and must be approved by the designer/ consultant of record for each project prior to installation by the subcontractor. Changes and approvals of VaproShield details are the sole responsibility of the designer/consultant of record. VaproShield is not the designer of record for building enclos