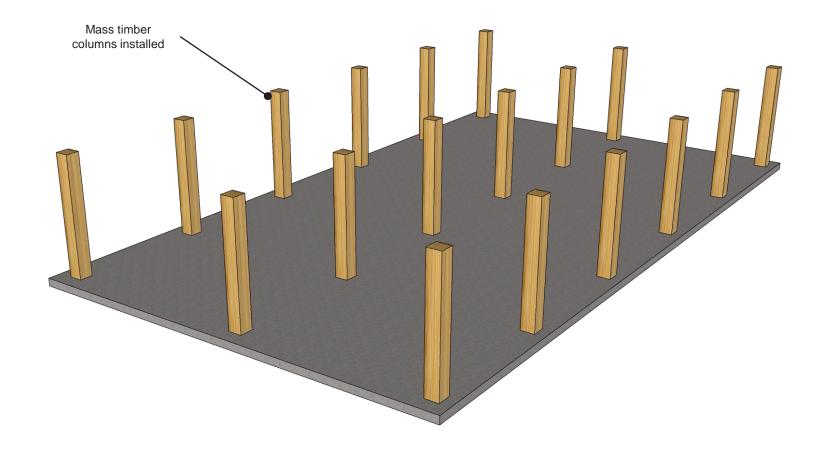

eable, mechanically attached sheet membrane

## DISCLAIMER

Detail sketch is generic, representing suggested best practices for VaproShield materials, and does not represent a specific job site condition and therefore may not be applicable to certain projects. Detail sketch is designed for use as a reference and must be approved by the designer/ consultant of record for each project prior to installation by the subcontractor. Changes and approvals of VaproShield details are the sole responsibility of the designer/consultant of record. VaproShield is not the designer of record for building enclosure details and takes no responsibility for the accuracy or interpretation of actual project site conditions.

Always check www.VaproShield.com for the latest details and installation instructions







SlopeShield Plus Self-Adhered is a highly vapor permeable roofing underlayment Air Barrier (AB) material

WallShield IT Integrated Tape is a primary, water resistive, vapor permeable, air permeable, mechanically attached sheet membrane

## DISCLAIMER

Detail sketch is generic, representing suggested best practices for VaproShield materials, and does not represent a specific job site condition and therefore may not be applicable to certain projects. Detail sketch is designed for use as a reference and must be approved by the designer/ consultant of record for each project prior to installation by the subcontractor. Changes and approvals of VaproShield details are the sole responsibility of the designer/consultant of record. VaproShield is not the designer of record for building enclos