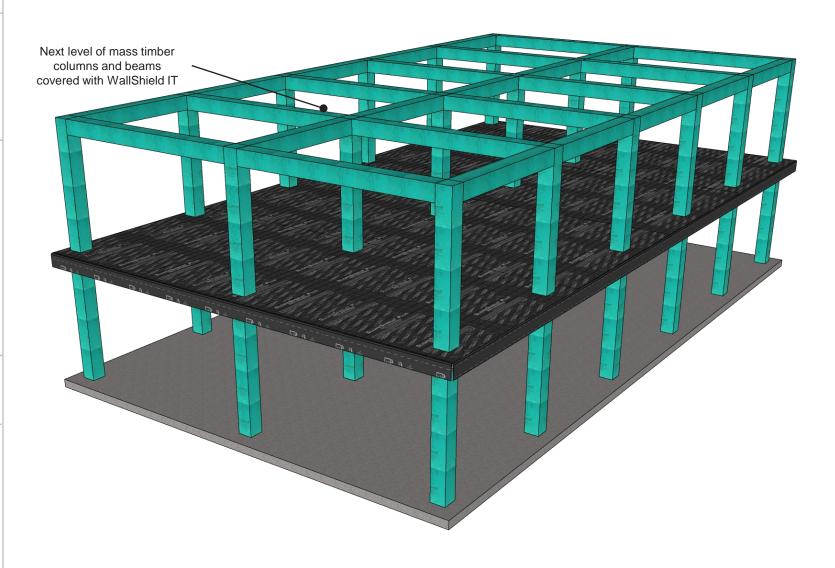

SlopeShield Plus Self-Adhered is a highly vapor permeable roofing underlayment Air Barrier (AB) material

WallShield IT Integrated Tape is a primary, water resistive, vapor permeable, air permeable, mechanically attached sheet membrane

## DISCLAIMER

Detail sketch is generic, representing suggested best practices for VaproShield materials, and does not represent a specific job site condition and therefore may not be applicable to certain projects. Detail sketch is designed for use as a reference and must be approved by the designer/ consultant of record for each project prior to installation by the subcontractor. Changes and approvals of VaproShield details are the sole responsibility of the designer/consultant of record. VaproShield is not the designer of record for building enclosure details and takes no responsibility for the accuracy or interpretation of actual project site conditions.