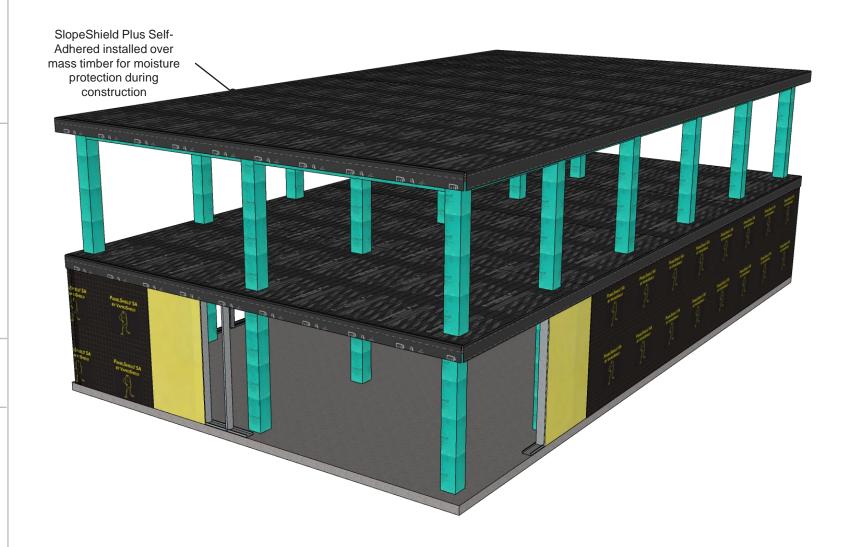

SlopeShield Plus Self-Adhered is a highly vapor permeable roofing underlayment Air Barrier (AB) material

WallShield IT Integrated Tape is a primary, water resistive, vapor permeable, air permeable, mechanically attached sheet membrane

## DISCLAIMER

Detail sketch is generic, representing suggested best practices for VaproShield materials, and does not represent a specific job site condition and therefore may not be applicable to certain projects. Detail sketch is designed for use as a reference and must be approved by the designer/ consultant of record for each project prior to installation by the subcontractor. Changes and approvals of VaproShield details are the sole responsibility of the designer/consultant of record. VaproShield is not the designer of record for building enclosure details and takes no responsibility for the accuracy or interpretation of actual project site conditions.