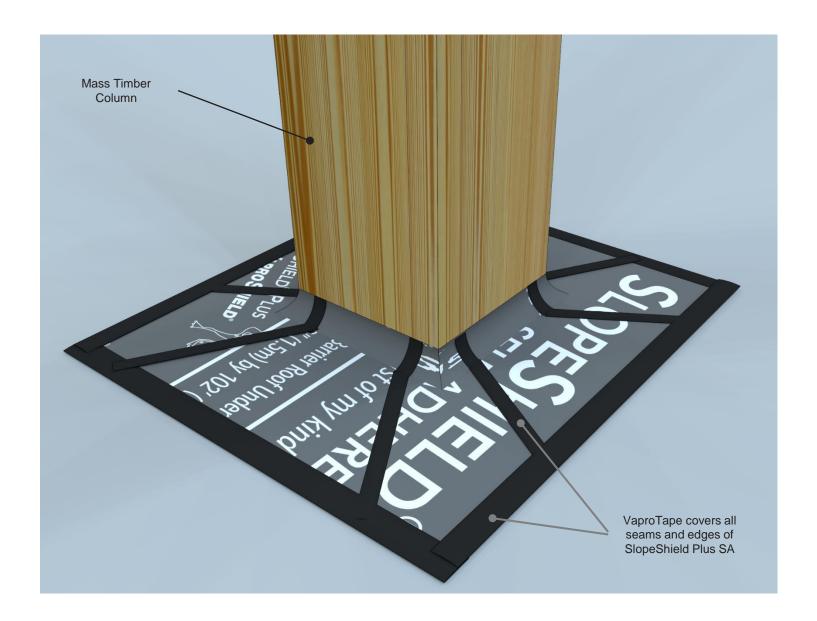

### PRODUCT DESCRIPTION

SlopeShield Plus Self-Adhered is a highly vapor permeable roofing underlayment Air Barrier (AB) material

WallShield IT Integrated Tape is a primary, water resistive, vapor permeable, air permeable, mechanically attached sheet membrane

#### PRODUCT DESCRIPTION

SlopeShield Plus Self-Adhered is a highly vapor permeable roofing underlayment Air Barrier (AB) material

WallShield IT Integrated Tape is a primary, water resistive, vapor permeable, air permeable, mechanically attached sheet membrane