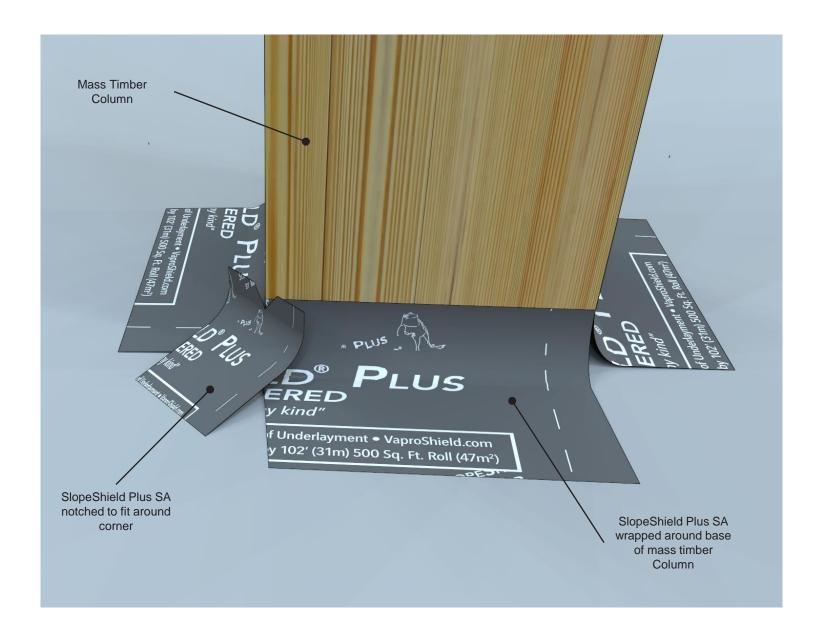

### PRODUCT DESCRIPTION

SlopeShield Plus Self-Adhered is a highly vapor permeable roofing underlayment Air Barrier (AB) material

WallShield IT Integrated Tape is a primary, water resistive, vapor permeable, air permeable, mechanically attached sheet membrane

#### PRODUCT DESCRIPTION

SlopeShield Plus Self-Adhered is a highly vapor permeable roofing underlayment Air Barrier (AB) material

WallShield IT Integrated Tape is a primary, water resistive, vapor permeable, air permeable, mechanically attached sheet membrane