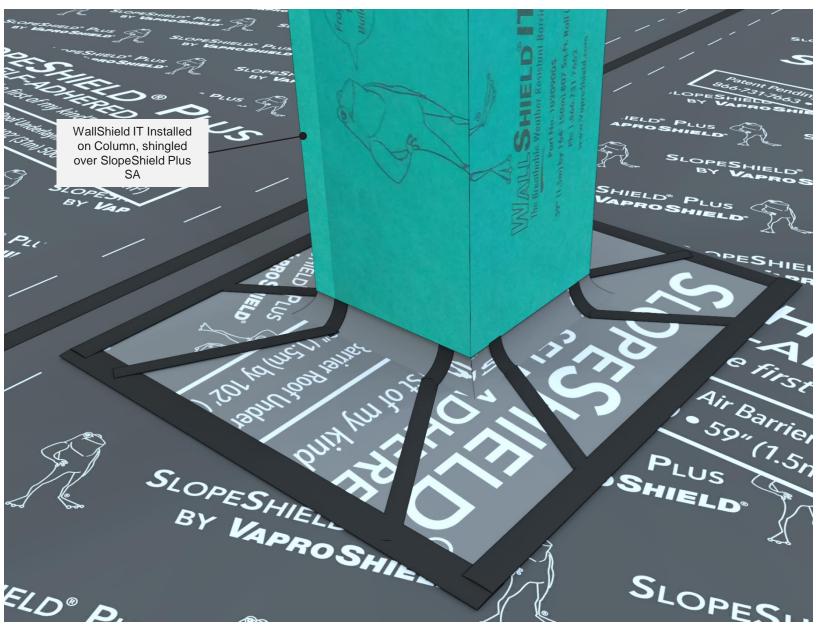

### PRODUCT DESCRIPTION

SlopeShield Plus Self-Adhered is a highly vapor permeable roofing underlayment Air Barrier (AB) material

WallShield IT Integrated Tape is a primary, water resistive, vapor permeable, air permeable, mechanically attached sheet membrane