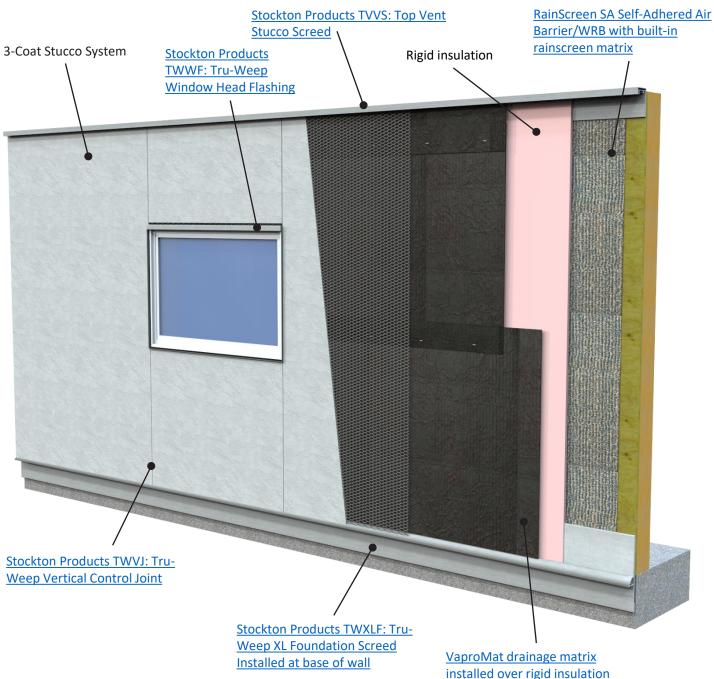

## RainScreen SA Stucco Assembly with Stockton Products™ Tru-Weep™

DRAWN BY: AR

REF: 282

DATE: 2/17/22

## PRODUCT DESCRIPTION

RainScreen SA is a self-adhered Air Barrier and WRB membrane with built-in rainscreen drainage matrix.

VaproMat is a lightweight, hydrophobic polyester filter fabric with an attached polyproplene drainage matrix