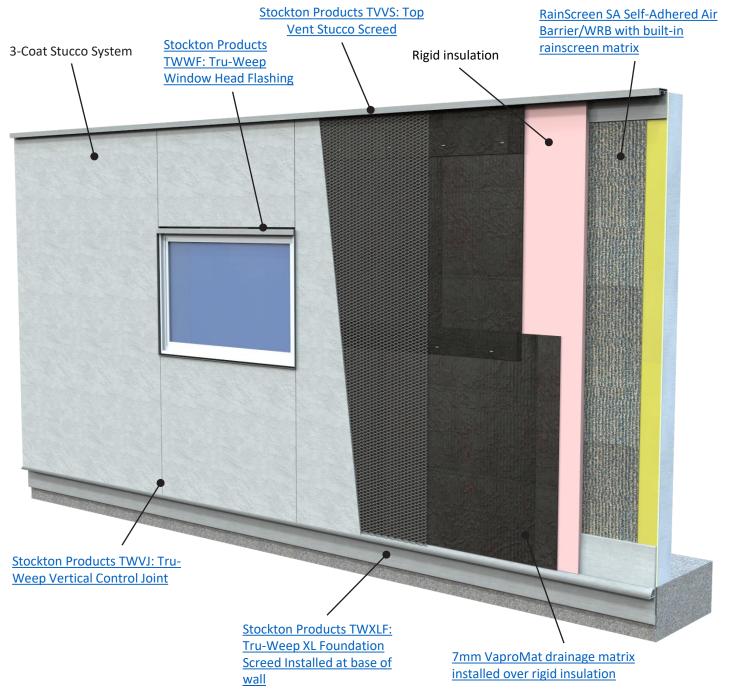

## RainScreen SA Stucco Assembly with Stockton Products™ Tru-Weep™

DRAWN BY: AR

REF: 278

DATE: 2/17/22

## PRODUCT DESCRIPTION

RainScreen SA is a self-adhered Air Barrier and WRB membrane with built-in rainscreen drainage matrix.

VaproMat is a lightweight, hydrophobic polyester filter fabric with an attached polyproplene drainage matrix

## DISCLAIMER

Detail sketch is generic, representing suggested best practices for VaproShield materials, and does not represent a specific job site condition and therefore may not be applicable to certain projects. Detail sketch is designed for use as a reference and must be approved by the designer/ consultant of record for each project prior to installation by the subcontractor. Changes and approvals of VaproShield details are the sole responsibility of the designer/consultant of record. VaproShield is **not** the designer of record for building enclosure details and takes no responsibility for the accuracy or interpretation of actual project site conditions.