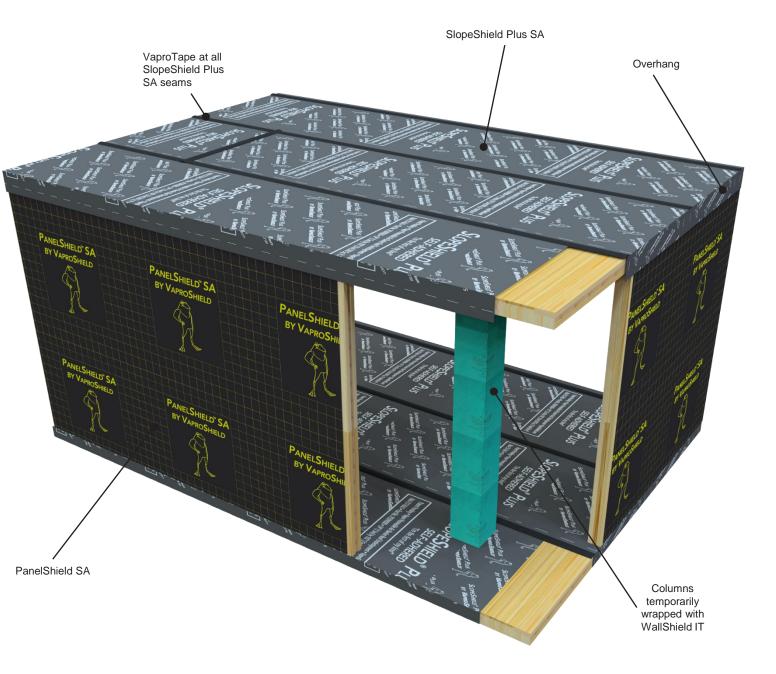

## Mass Timber Protection

## PRODUCT DESCRIPTION

SlopeShield Plus Self-Adhered is a highly vapor permeable roofing underlayment Air Barrier (AB) material

PanelShield SA is a self-adhered, water resistive vapor permeable air barrier sheet membrane