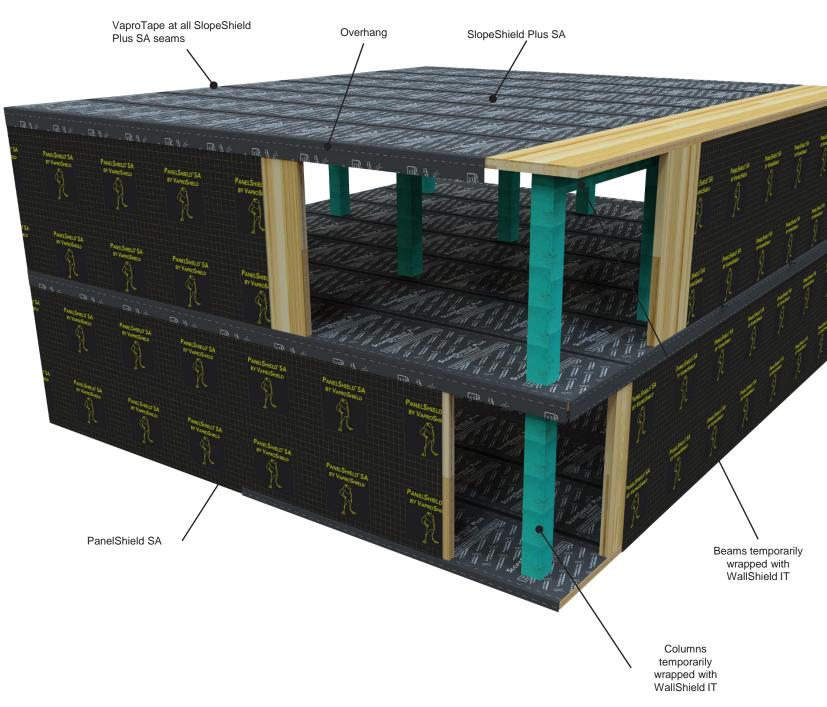

## PRODUCT DESCRIPTION

SlopeShield Plus Self-Adhered is a highly vapor permeable roofing underlayment Air Barrier (AB) material

PanelShield SA is a self-adhered, water resistive vapor permeable air barrier sheet membrane

## Mass Timber Moisture Protection