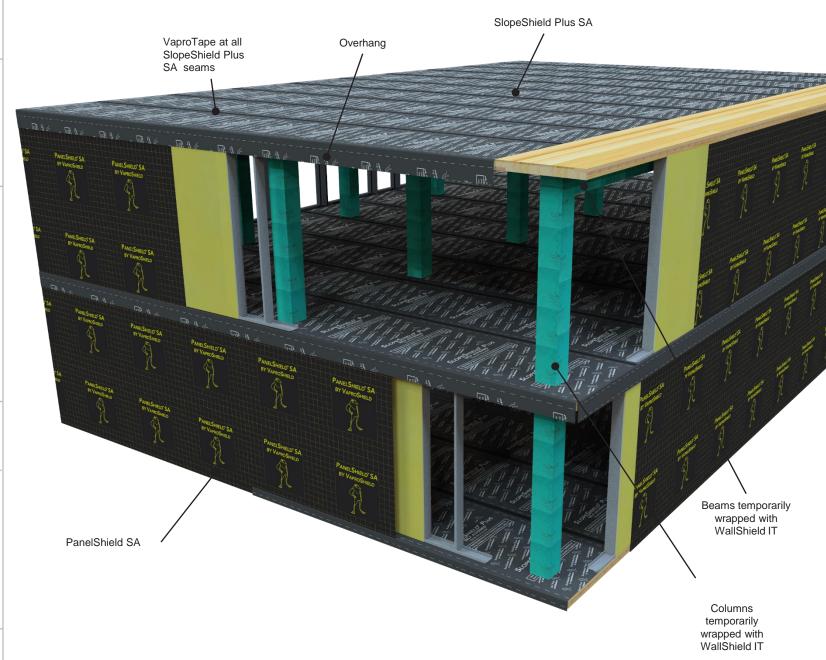

## **Mass Timber Protection**

## PRODUCT DESCRIPTION

SlopeShield Plus Self-Adhered is a highly vapor permeable roofing underlayment Air Barrier (AB) material