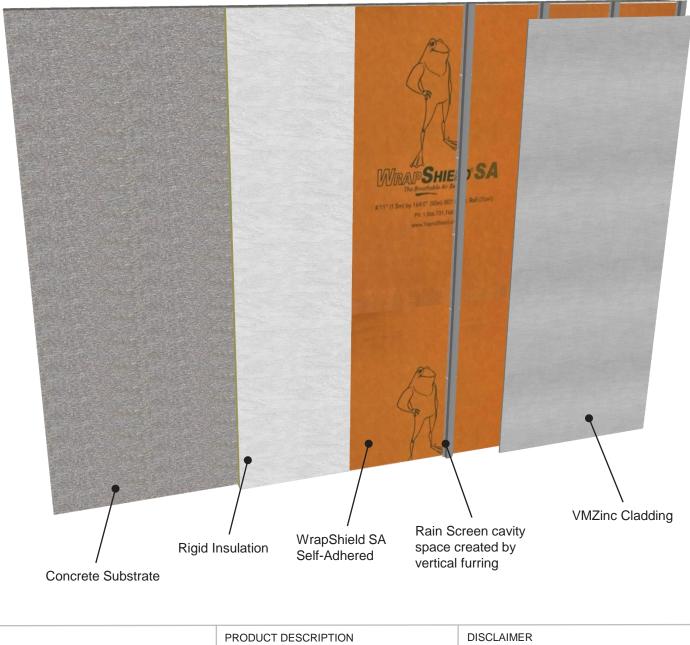

DRAWN BY: AR

REF: 275

DATE: 01/18/22

WRAPSHIELD SA®

SELF-ADHERED

Always check www.VaproShield.com for the latest details and installation instructions

WrapShield SA is a self-adhered,

barrier sheet membrane

water resistive vapor permeable air