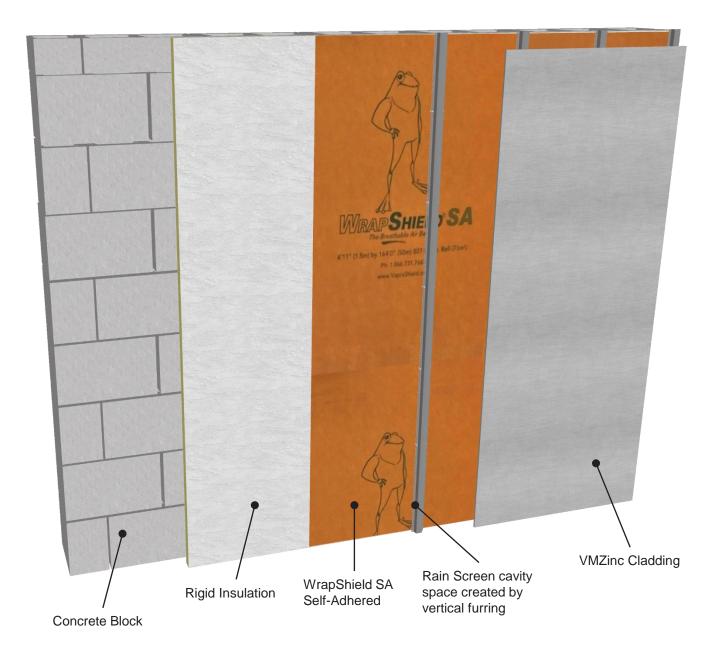

DRAWN BY: AR

REF: 275

DATE: 01/18/22

WRAPSHIELD SA®

SELF-ADHERED

Always check www.VaproShield.com for the latest details and installation instructions

WrapShield SA is a self-adhered,

barrier sheet membrane

water resistive vapor permeable air