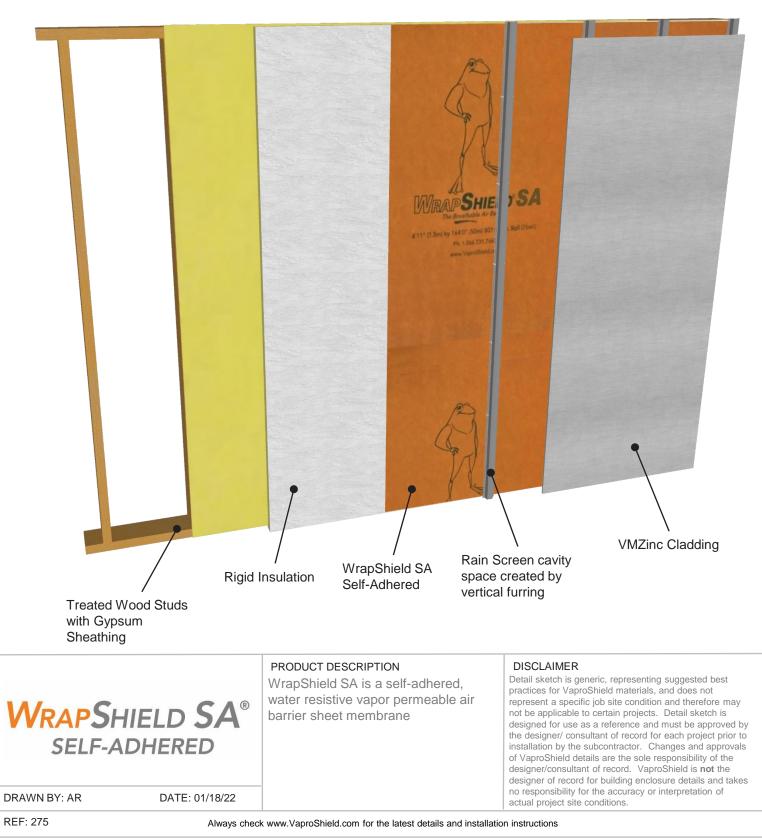

DRAWN BY: AR

REF: 275

DATE: 01/18/22

WRAPSHIELD SA®

SELF-ADHERED

Always check www.VaproShield.com for the latest details and installation instructions

WrapShield SA is a self-adhered,

barrier sheet membrane

water resistive vapor permeable air