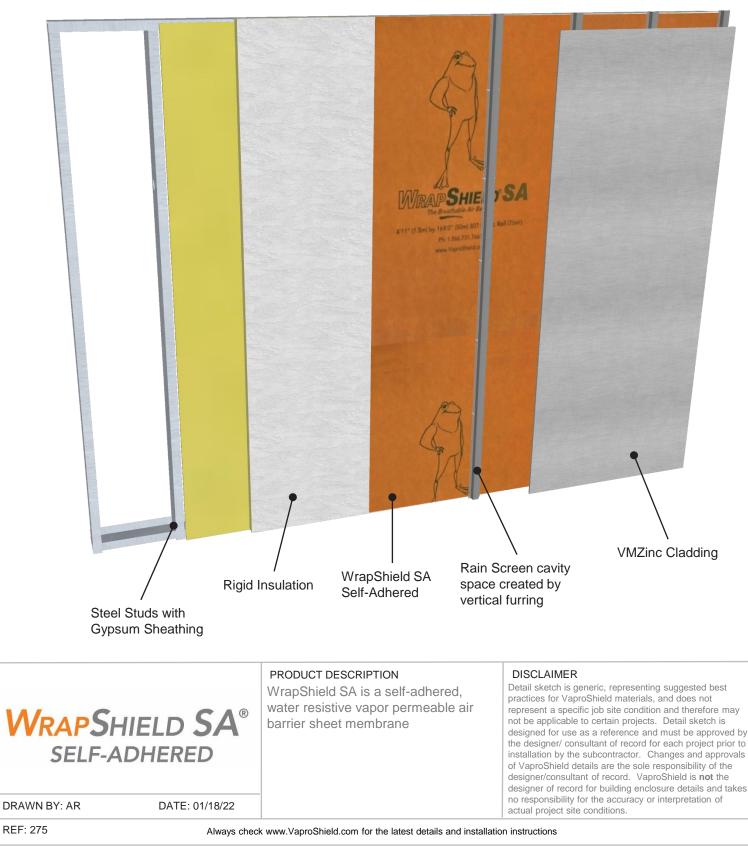

DRAWN BY: AR

REF: 275

DATE: 01/18/22

WRAPSHIELD SA®

SELF-ADHERED

Always check www.VaproShield.com for the latest details and installation instructions

WrapShield SA is a self-adhered,

barrier sheet membrane

water resistive vapor permeable air