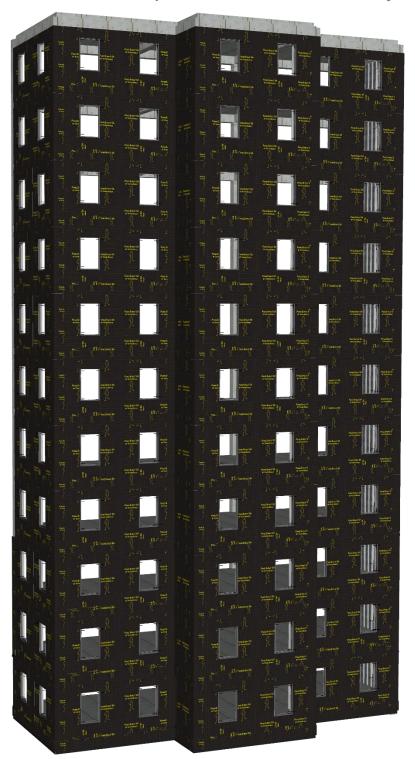

materials, and does not represent a specific job site condition and therefore may not be applicable to certain projects. Detail sketch is designed for use as a reference and must be approved by the designer/ consultant of record for each project prior to installation by the subcontractor. Changes and approvals of VaproShield details are the sole responsibility of the designer/consultant of record. VaproShield is **not** the designer of record for building enclosure details and takes no responsibility for the accuracy or interpretation of actual project site conditions.

Always check www.VaproShield.com for the latest details and installation instructions

VaproShield LLC 915 26th Ave. N.W. Suite C5 Gig Harbor, WA 98335 Toll Free: 1.866.731.7663 www.VaproShield.com © VaproShield 3/15/2016





## Place windows into rough opening

#### DISCLAIMER

Detail sketch is generic, representing suggested best practices for VaproShield materials, and does not represent a specific job site condition and therefore may not be applicable to certain projects. Detail sketch is designed for use as a reference and must be approved by the designer/ consultant of record for each project prior to installation by the subcontractor. Changes and approvals of VaproShield details are the sole responsibility of the designer/consultant of record. VaproShield is **not** the designer of record for building enclosure details and takes no responsibility for the accuracy or interpretation of actual project site conditions.

Always check www.VaproShield.com for the latest details and installation instructions