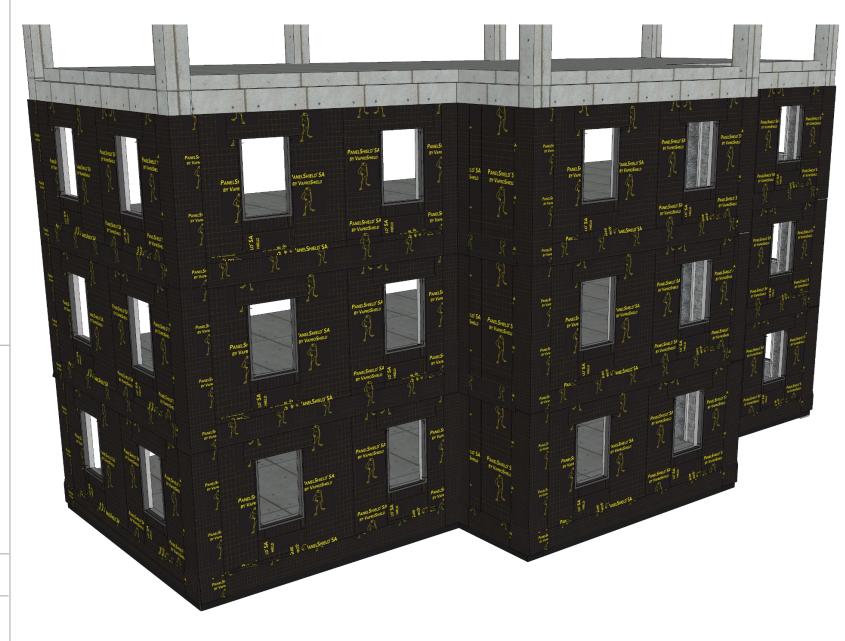

Fill in bottom floor with panels, installing PanelFlashing SA around entire base of building

membrane with bottom 6" of release film attached

Cover inside and outside corners and ALL vertical seams with PanelFlashing SA, which spans corners and seams, and can be installed by one person