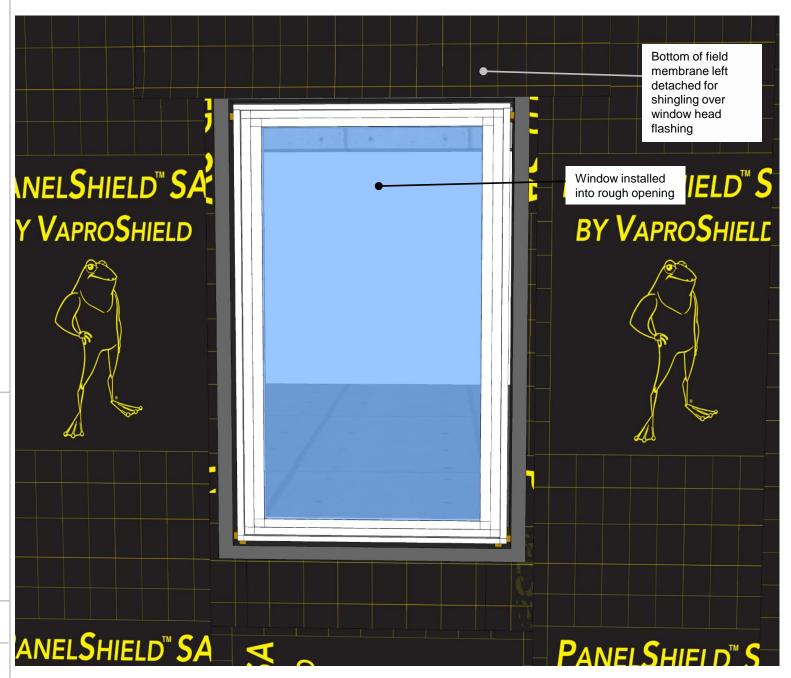

## Panelized Construction: Sequential Field Assembly Instructions Overview

PanelFlashing SA installed beneath detached field membrane, properly shingled (release film left attached on bottom 6" of field membrane, as per Factory Installation best practices)

## Place windows into rough opening

Install head flashing and shingle over with detached field membrane