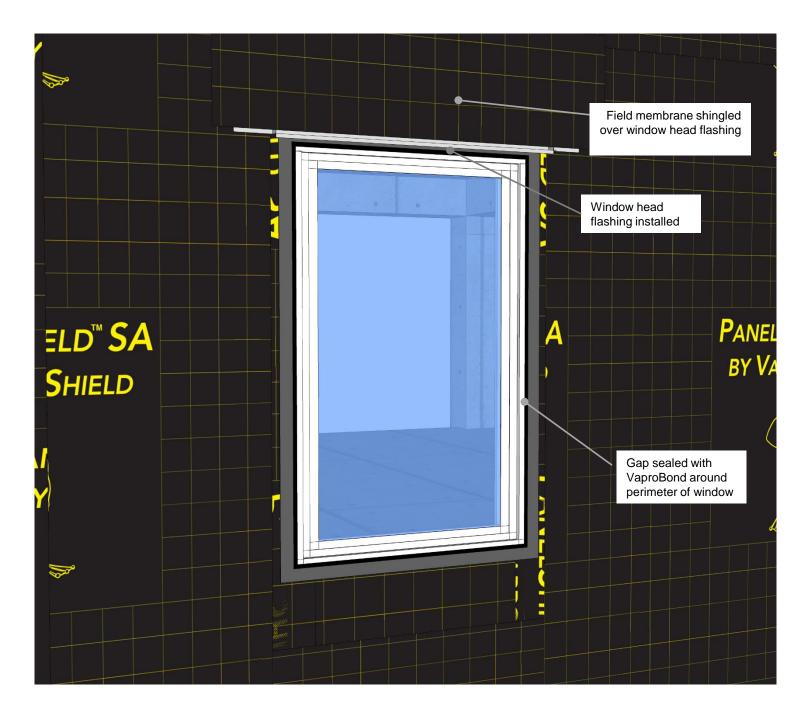

materials, and does not represent a specific job site condition and therefore may not be applicable to certain projects. Detail sketch is designed for use as a reference and must be approved by the designer/ consultant of record for each project prior to installation by the subcontractor. Changes and approvals of VaproShield details are the sole responsibility of the designer/consultant of record. VaproShield is **not** the designer of record for building enclosure details and takes no responsibility for the accuracy or interpretation of actual project site conditions.

Always check www.VaproShield.com for the latest details and installation instructions

VaproShield LLC 915 26th Ave. N.W. Suite C5 Gig Harbor, WA 98335 Toll Free: 1.866.731.7663 www.VaproShield.com © VaproShield 3/15/2016