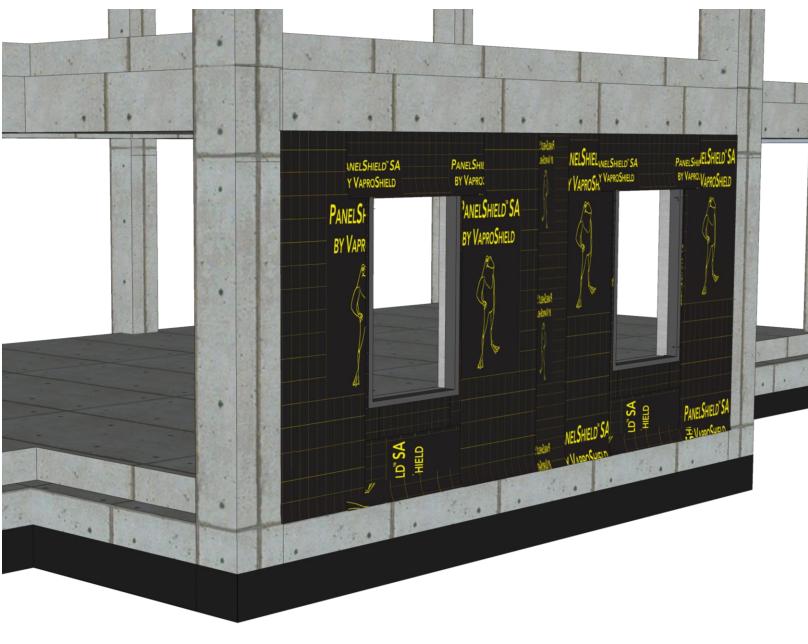

## Panelized Construction: Sequential Field Assembly Instructions Overview

PanelFlashing SA installed on inside and outside corners and ALL VERTICAL SEAMS with minimum 6" overlap onto panel BY VAPE ANELSHIELD SA PANELS BY VAPROSHIELD BY VAPE VaproShield membranes are designed to be installed with minimal labor and no special tools