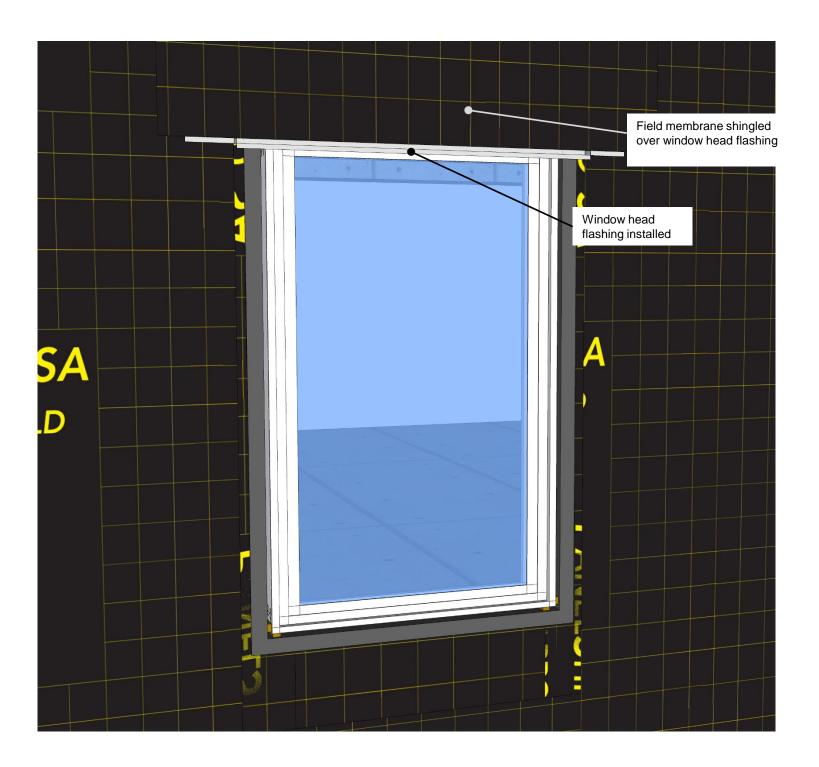

materials, and does not represent a specific job site condition and therefore may not be applicable to certain projects. Detail sketch is designed for use as a reference and must be approved by the designer/ consultant of record for each project prior to installation by the subcontractor. Changes and approvals of VaproShield details are the sole responsibility of the designer/consultant of record. VaproShield is **not** the designer of record for building enclosure details and takes no responsibility for the accuracy or interpretation of actual project site conditions.

Always check www.VaproShield.com for the latest details and installation instructions

VaproShield LLC 915 26th Ave. N.W. Suite C5 Gig Harbor, WA 98335 Toll Free: 1.866.731.7663 www.VaproShield.com © VaproShield 3/15/2016





## Fill in gap around window with VaproBond sealant

#### DISCLAIMER

Detail sketch is generic, representing suggested best practices for VaproShield materials, and does not represent a specific job site condition and therefore may not be applicable to certain projects. Detail sketch is designed for use as a reference and must be approved by the designer/ consultant of record for each project prior to installation by the subcontractor. Changes and approvals of VaproShield details are the sole responsibility of the designer/consultant of record. VaproShield is **not** the designer of record for building enclosure details and takes no responsibility for the accuracy or interpretation of actual project site conditions.

Always check www.VaproShield.com for the latest details and installat