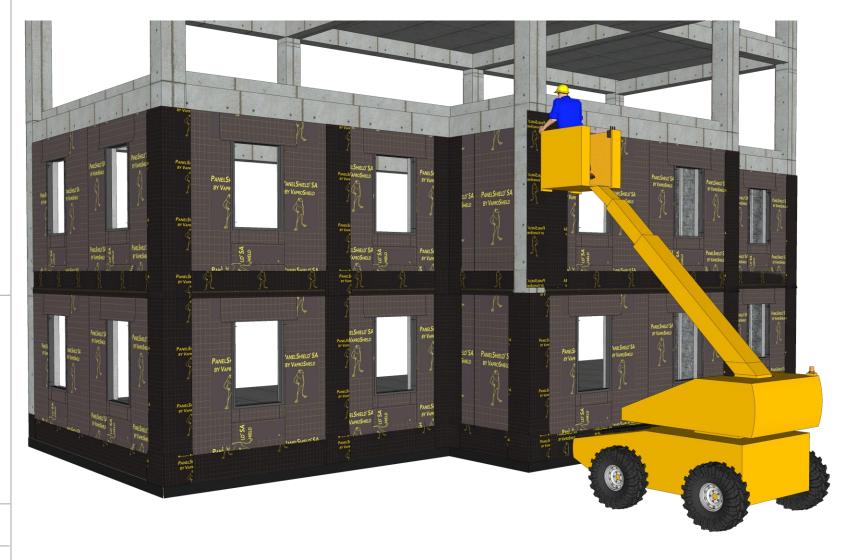

Continue filling in above floors, using PanelFlashing SA to shingle between floors