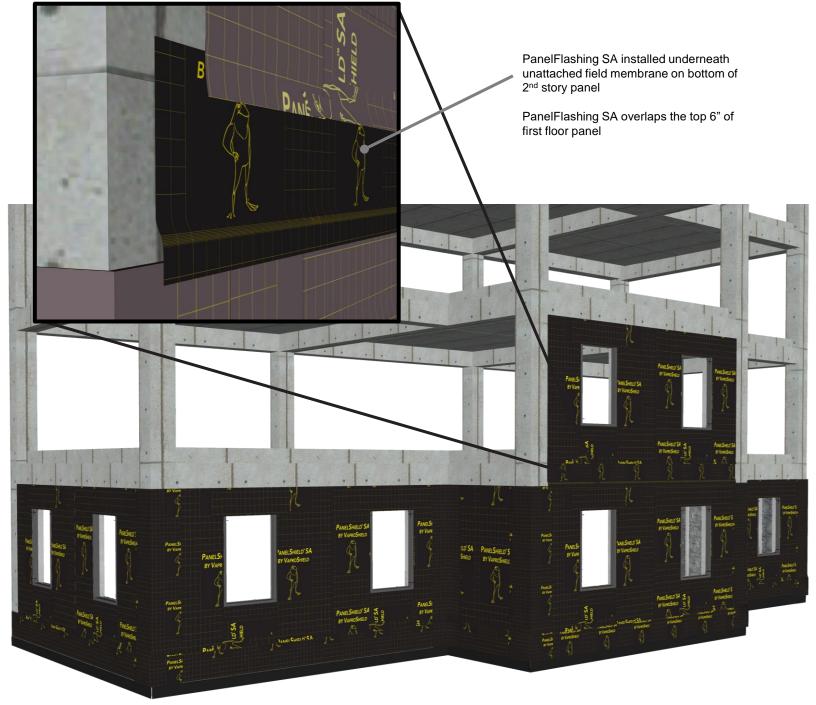

## Panelized Construction: Sequential Field Assembly Instructions Overview

PanelFlashing SA installed beneath detached field membrane, properly shingled (release film left attached on bottom 6" of field membrane, as per Factory Installation best practices)