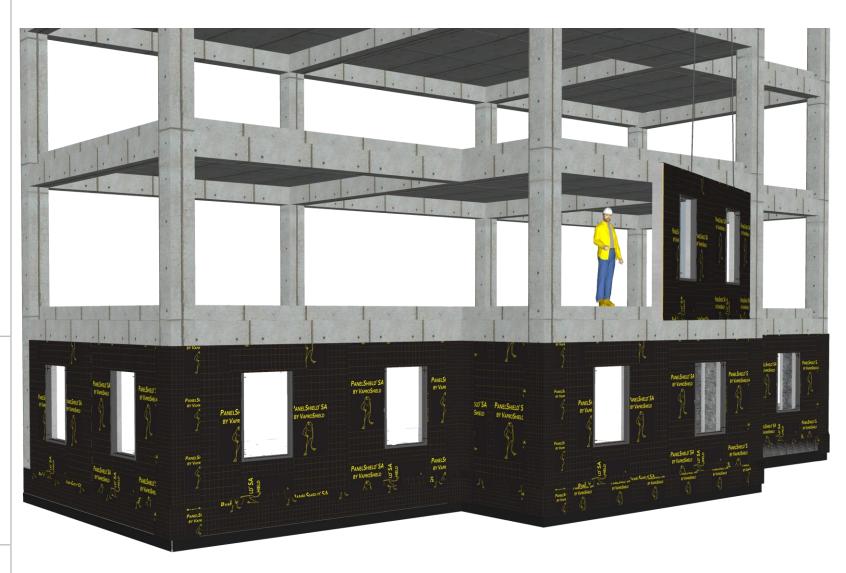

Install 2<sup>nd</sup> floor panels, then install PanelFlashing SA underneath upper course and shingled over lower course to create shingle effect