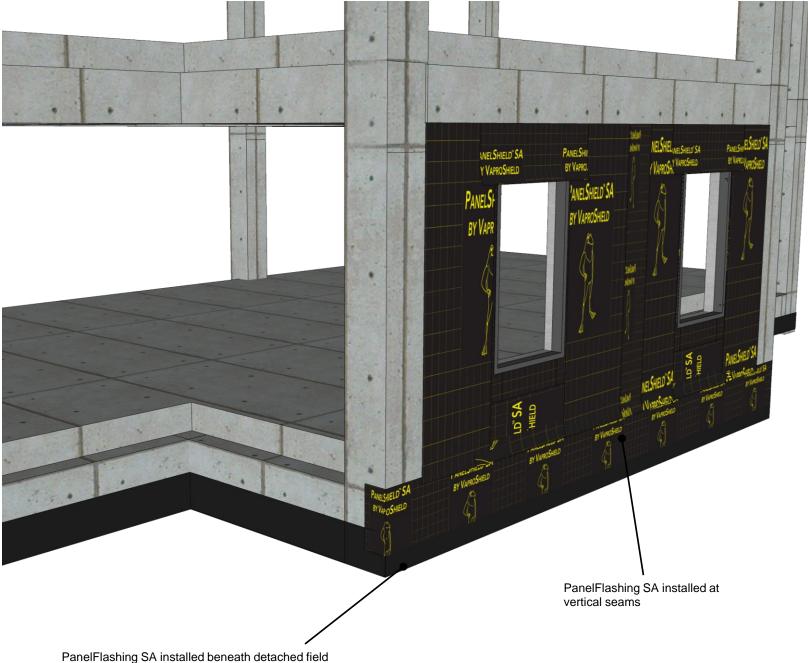

## Panelized Construction: Sequential Field Assembly Instructions Overview

PanelFlashing SA installed beneath detached field membrane, properly shingled (release film left attached on bottom 6" of field membrane, as per Factory Installation best practices)