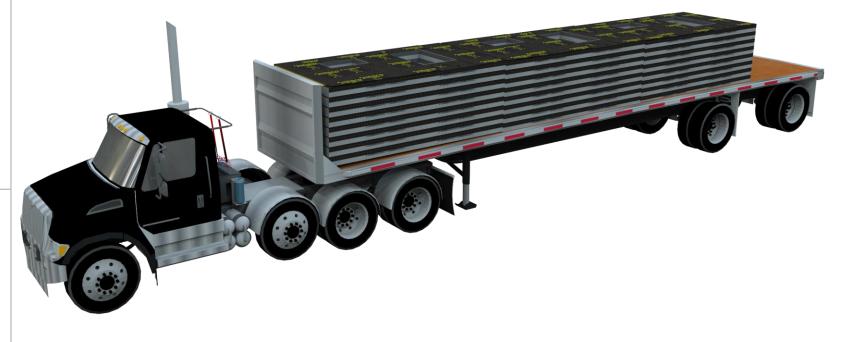

Panels are trucked to the job site. During both Loading and unloading care MUST BE TAKEN TO NOT DAMAGE THE PANELSHIELD MATERIAL!