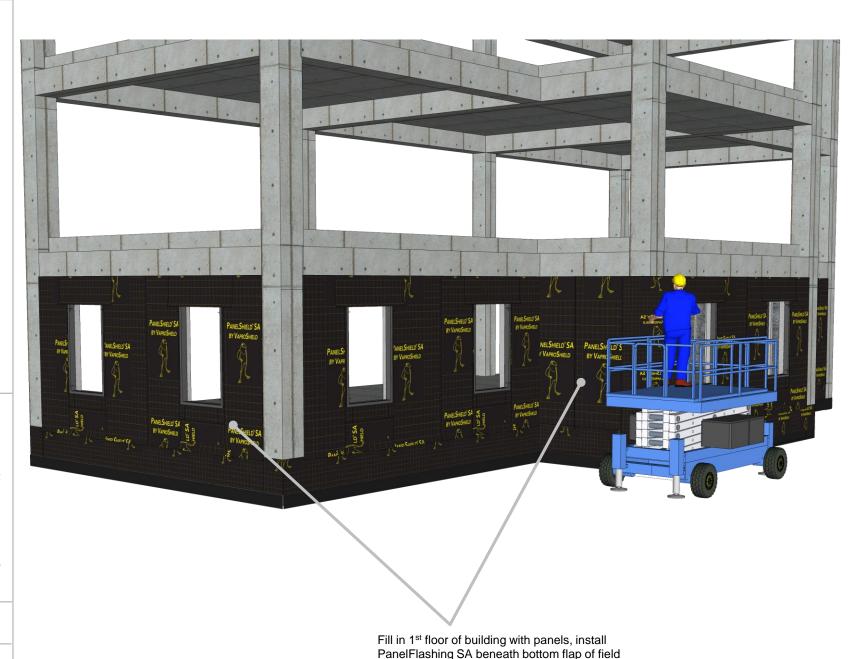

Fill in bottom floor with panels, installing PanelFlashing SA around entire base of building