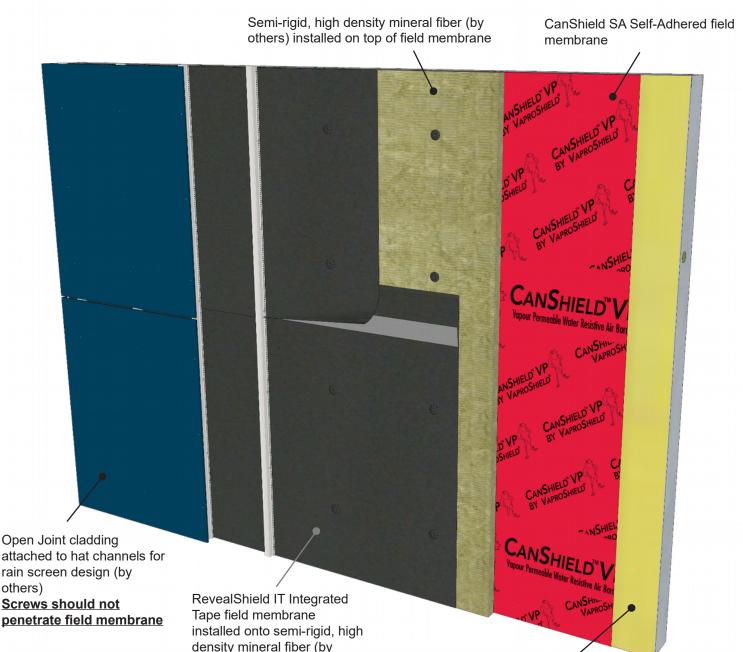

# **Dual Membrane System** with Semi-Rigid Insulation

## CANSHIELD VP

### REVEALSHIELD IT **INTEGRATED TAPE**

DRAWN BY: AR DATE: 12/17/20

REF: 254

others)

### PRODUCT DESCRIPTION

CanShield SA is a self-adhered, water resistive vapor permeable air barrier sheet membrane

RevealShield IT Integrated Tape is a mechanically attached, vapor permeable, water resistive air barrier membrane with integrated tape at the horizontal seams for use in open joint applications.